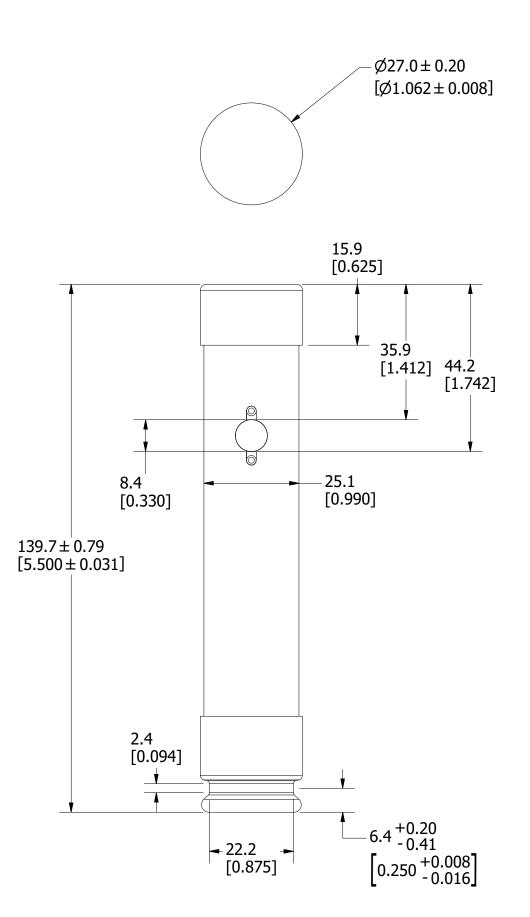

UNLESS OTHERWISE SPECIFIED, DIMENSIONS ARE IN MILLIMETERS, DIMENSIONS IN BRACKETS [ ] ARE INCHES DIMENSIONING AND DO NOT INCLUDE PLATING. TOLERANCING TO BE INTERPRETED IN ACCORDANCE WITH ANSI Y14.5M-1994

3RD ANGLE PROJECTION  $\oplus$ 

TITLE

IDSR 35-60A OUTLINE

REVISION DRWG NO. SHEET 1 OF 1

OL-IDSR060