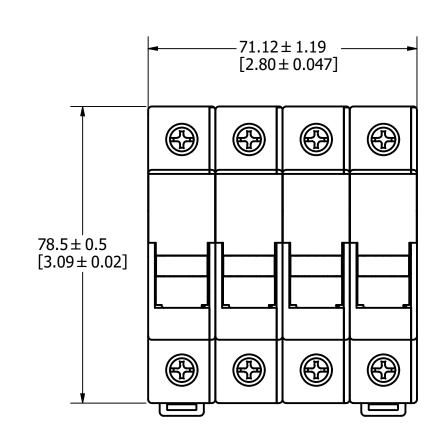

UNLESS OTHERWISE SPECIFIED, DIMENSIONS ARE IN MILLIMETERS, DIMENSIONS IN BRACKETS [ ] ARE INCHES DIMENSIONING AND DO NOT INCLUDE PLATING. TOLERANCING TO BE INTERPRETED IN ACCORDANCE WITH ANSI Y14.5M-1994

3RD ANGLE PROJECTION

TITLE

LPSM004ID OUTLINE

DRWG NO.

OL-LPSM004ID

SHEET 1 OF 1