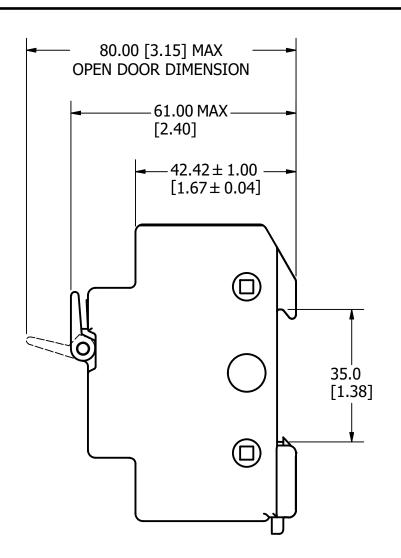

UNLESS OTHERWISE SPECIFIED, DIMENSIONS ARE IN MILLIMETERS, DIMENSIONS IN BRACKETS [ ] ARE INCHES DIMENSIONING AND DO NOT INCLUDE PLATING. TOLERANCING TO BE INTERPRETED IN ACCORDANCE WITH ANSI Y14.5M-1994

3RD ANGLE PROJECTION

TITLE

LPSM004ID OUTLINE

DRWG NO.

OL-LPSM004ID

SHEET 1 OF 1