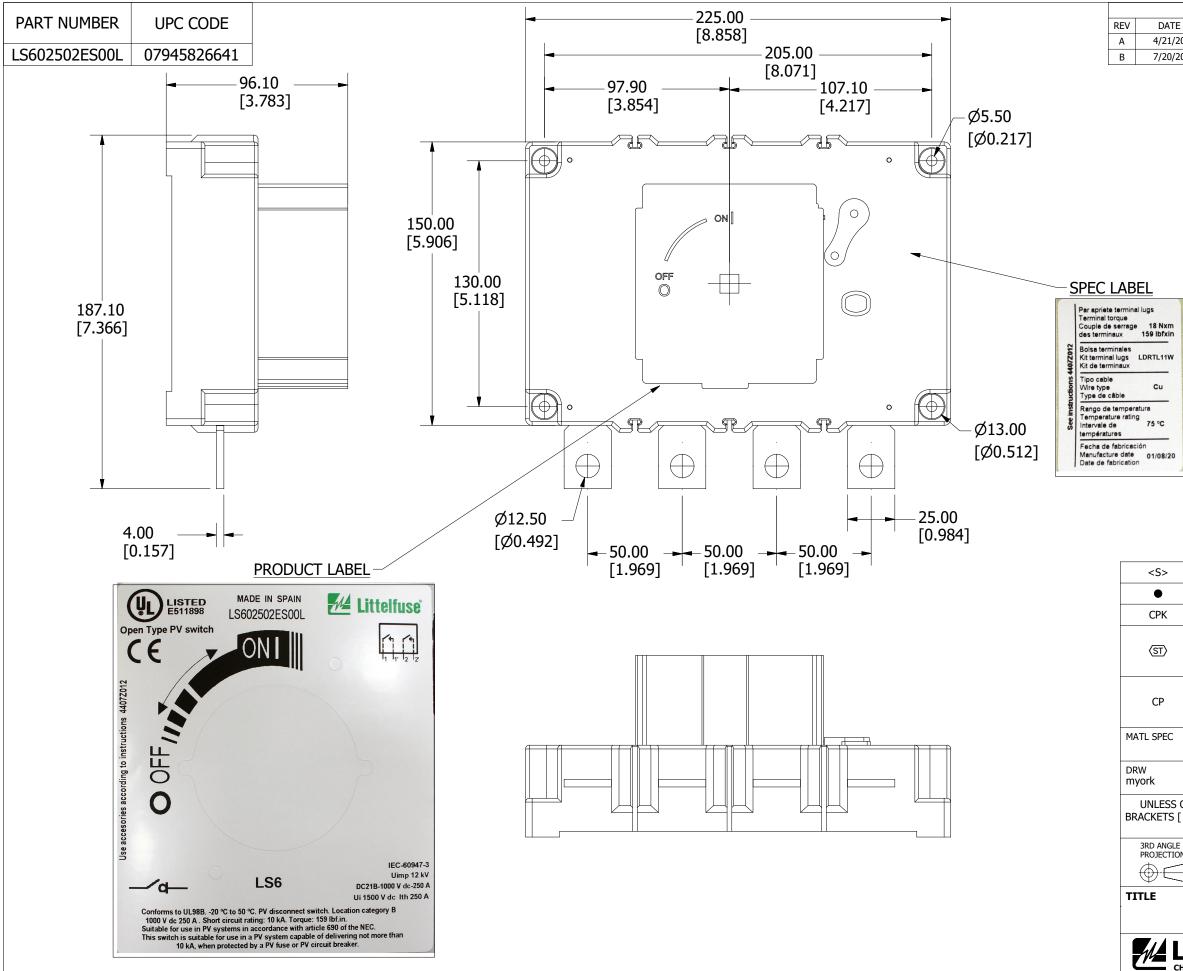

| REVISION |                                  |  |  |  |  |  |
|----------|----------------------------------|--|--|--|--|--|
| ATE      | DESCRIPTION                      |  |  |  |  |  |
| 21/20    | 522213GCP - RELEASE MRY          |  |  |  |  |  |
| 20/20    | 522414ECP/D - ADD DIMENSIONS MRY |  |  |  |  |  |
|          |                                  |  |  |  |  |  |

| >                                                                                                                                                                                                        | CRITICAL CHARACTERISTIC FOR PART SAFETY/COMPLIANCE                                                                                                                                |      |          |                  |                |  |  |  |
|----------------------------------------------------------------------------------------------------------------------------------------------------------------------------------------------------------|-----------------------------------------------------------------------------------------------------------------------------------------------------------------------------------|------|----------|------------------|----------------|--|--|--|
| )                                                                                                                                                                                                        | DENOTES CRITICAL CHARACTERISTICS.                                                                                                                                                 |      |          |                  |                |  |  |  |
| K                                                                                                                                                                                                        | DENOTES CPK DIMENSIONS, -MINIMUM CPK VALUE                                                                                                                                        |      |          |                  |                |  |  |  |
| 5                                                                                                                                                                                                        | DENOTES A CHARACTERISTIC THAT PROVIDES AN INDICATION<br>OF PROCESS PERFORMANCE. PROCEDURE FOR MEASUREMENT<br>AND TRACKING TO BE DEFINED IN<br>LITTELFUSE INSPECTION INSTRUCTIONS. |      |          |                  |                |  |  |  |
| 5                                                                                                                                                                                                        | DENOTES CP DIMENSIONS, -MINIMUM CP VALUE<br>MUST BE WITHIN THE DIMENSIONAL LIMITATIONS<br>SHOWN ON DRAWING AND INITIALLY LOCATED TO<br>ALLOW FOR MAXIMUM TOOL LIFE.               |      |          |                  |                |  |  |  |
| EC                                                                                                                                                                                                       |                                                                                                                                                                                   |      | l        |                  |                |  |  |  |
|                                                                                                                                                                                                          |                                                                                                                                                                                   | DATE | SCALE    |                  | FINISH GOOD WT |  |  |  |
| 11/11/2019                                                                                                                                                                                               |                                                                                                                                                                                   |      | NIS      | NTS GRAMS/PIECE  |                |  |  |  |
| ESS OTHERWISE SPECIFIED, DIMENSIONS ARE IN MILLIMETERS, DIMENSIONS IN<br>TS [ ] ARE INCHES DIMENSIONING AND DO NOT INCLUDE PLATING. TOLERANCING<br>TO BE INTERPRETED IN ACCORDANCE WITH ANSI Y14.5M-1994 |                                                                                                                                                                                   |      |          |                  |                |  |  |  |
|                                                                                                                                                                                                          |                                                                                                                                                                                   |      |          |                  |                |  |  |  |
| DISCONNECT SWITCH 250A 1000VDC 2 POLE OUTLINE                                                                                                                                                            |                                                                                                                                                                                   |      |          |                  |                |  |  |  |
| Littelfuse                                                                                                                                                                                               |                                                                                                                                                                                   |      | REVISION | DRWG NO.         | SHEET 1 OF 1   |  |  |  |
| CHICAGO, ILLINOIS 60631                                                                                                                                                                                  |                                                                                                                                                                                   |      | В        | OL-LS602502ES00L |                |  |  |  |