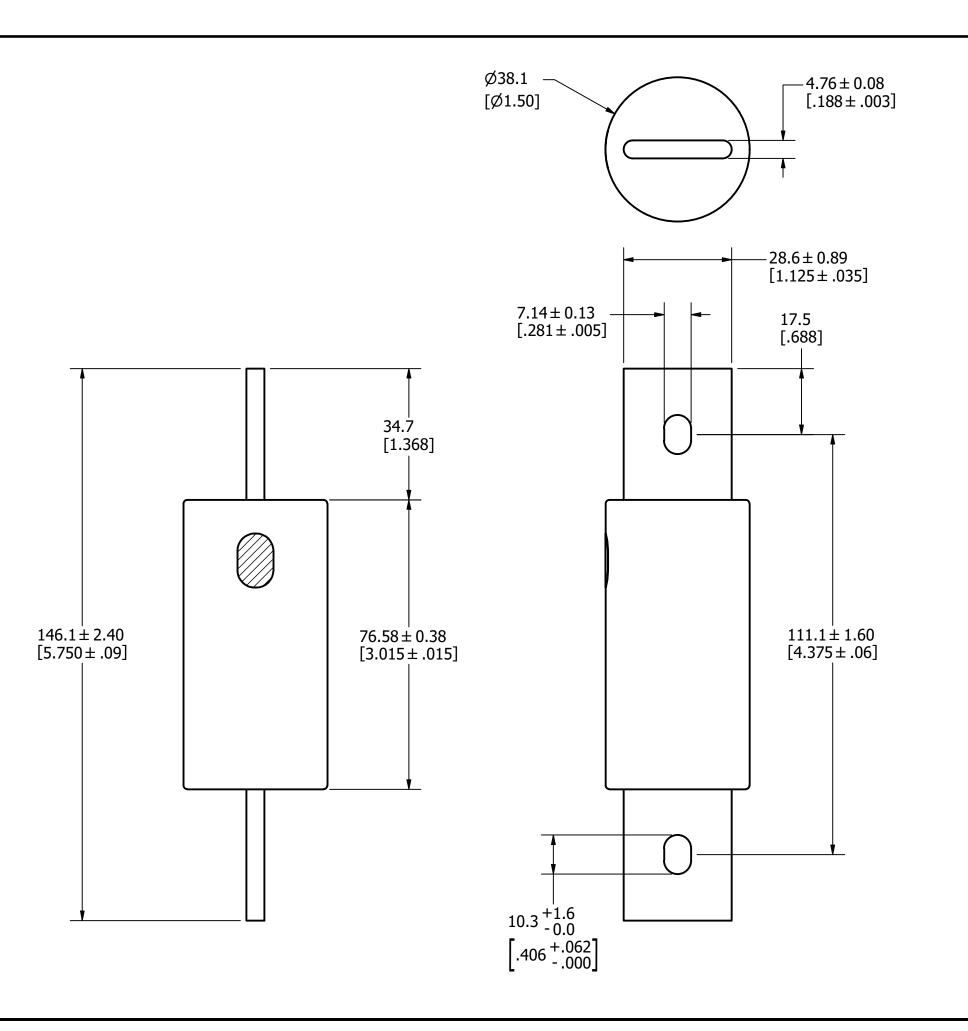

| NO                                                                                                                                                                                           | COMPONEN         | IT NO                                                                                                                                                                    | DES                                             | CRIPTION                                                                      | QTY/M                       | U/M |  |  |
|----------------------------------------------------------------------------------------------------------------------------------------------------------------------------------------------|------------------|--------------------------------------------------------------------------------------------------------------------------------------------------------------------------|-------------------------------------------------|-------------------------------------------------------------------------------|-----------------------------|-----|--|--|
| INO                                                                                                                                                                                          | BILL OF MATERIAL |                                                                                                                                                                          |                                                 |                                                                               |                             |     |  |  |
| <                                                                                                                                                                                            | <s> CRIT</s>     |                                                                                                                                                                          | TICAL CHARACTERISTIC FOR PART SAFETY/COMPLIANCE |                                                                               |                             |     |  |  |
|                                                                                                                                                                                              | •                | DENOTES CRITICAL CHARACTERISTICS.                                                                                                                                        |                                                 |                                                                               |                             |     |  |  |
|                                                                                                                                                                                              | CPK              | DENC                                                                                                                                                                     | OTES CPK DIMENSIONS, -MINIMUM CPK VALUE         |                                                                               |                             |     |  |  |
| (                                                                                                                                                                                            | ST)              | DENOTES A CHARACTERISTIC THAT PROVIDES AN INDICATION OF PROCESS PERFORMANCE. PROCEDURE FOR MEASUREMENT AND TRACKING TO BE DEFINED IN LITTELFUSE INSPECTION INSTRUCTIONS. |                                                 |                                                                               |                             |     |  |  |
|                                                                                                                                                                                              | СР               | MUST<br>SHOV                                                                                                                                                             | BE WITHIN THE DIM                               | 6, -MINIMUM CP VALUE MENSIONAL LIMITATIONS D INITIALLY LOCATED TO OL LIFE.  B |                             |     |  |  |
| MATL                                                                                                                                                                                         | SPEC             |                                                                                                                                                                          |                                                 | FINISH                                                                        |                             |     |  |  |
| DRW<br>JMole                                                                                                                                                                                 | er               |                                                                                                                                                                          | DATE<br>10/10/2022                              | SCALE<br>NTS                                                                  | FINISH GOOD WT  GRAMS/PIECE |     |  |  |
| UNLESS OTHERWISE SPECIFIED, DIMENSIONS ARE IN MILLIMETERS, DIME<br>BRACKETS [ ] ARE INCHES DIMENSIONING AND DO NOT INCLUDE PLATING.<br>TO BE INTERPRETED IN ACCORDANCE WITH ANSI Y14.5M-1994 |                  |                                                                                                                                                                          |                                                 |                                                                               |                             |     |  |  |