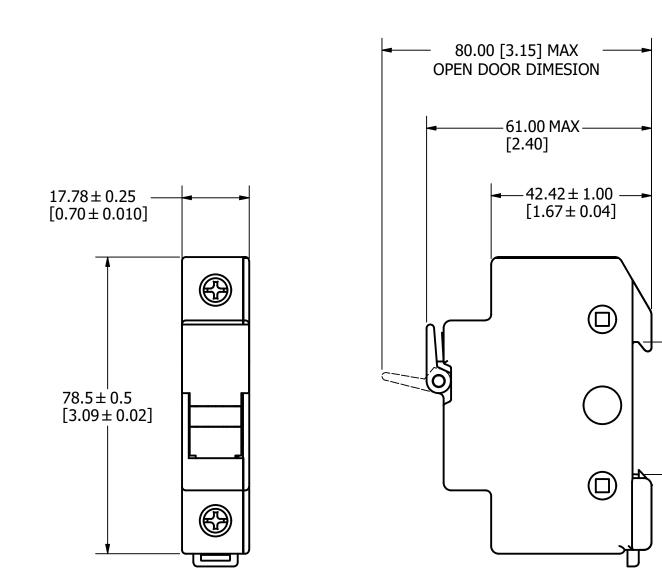

**SPECIFICATIONS:** 

**VOLTAGE RATING:** 600V

**AMP RATING:** 30 AMPERES

**INTERRUPT RATING:** 100kA

**WIRE RANGE:** #8-14 AWG STRANDED Cu ONLY UL CLASS B & CLASS C WIRE #10-14 AWG SOLID Cu ONLY

SUGGESTED TORQUE: 2 N-m [17.7 IN-LB]