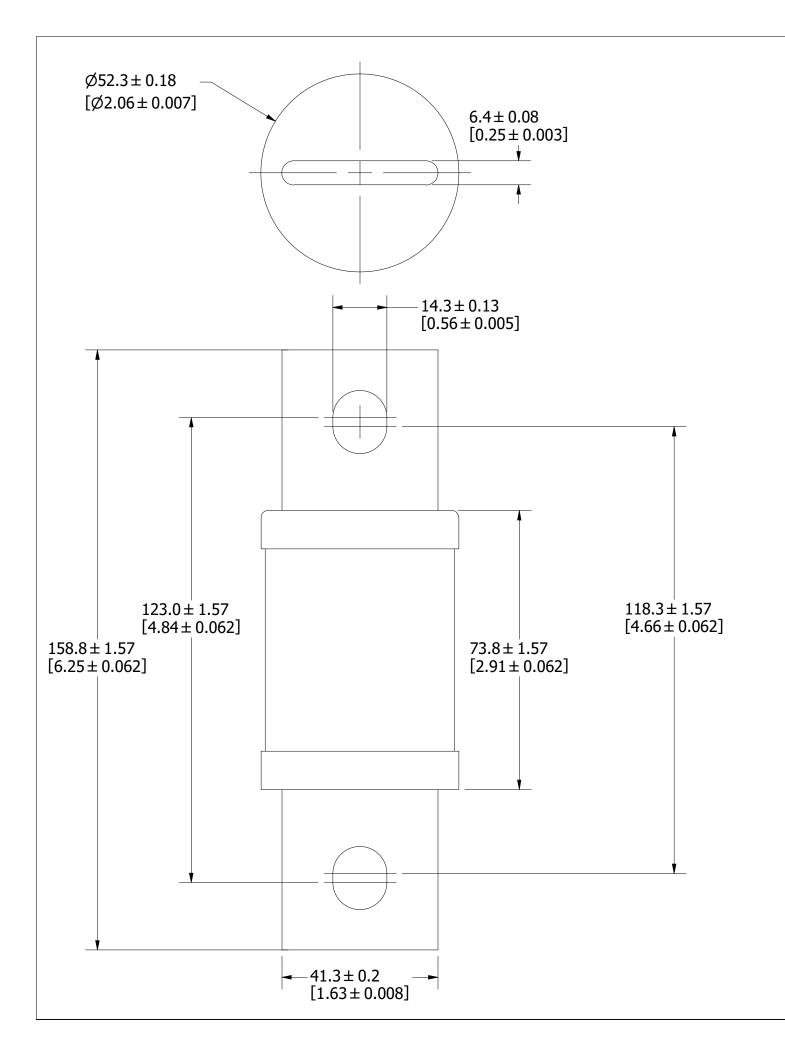

UNLESS OTHERWISE SPECIFIED, DIMENSIONS ARE IN MILLIMETERS, DIMENSIONS IN BRACKETS [ ] ARE INCHES DIMENSIONING AND DO NOT INCLUDE PLATING. TOLERANCING TO BE INTERPRETED IN ACCORDANCE WITH ANSI Y14.5M-1994

3RD ANGLE PROJECTION

TITLE

KLC 225-400A OUTLINE

REVISION DRWG NO.

RWG NO. SHEET 1 OF 1

OL-0KLC400