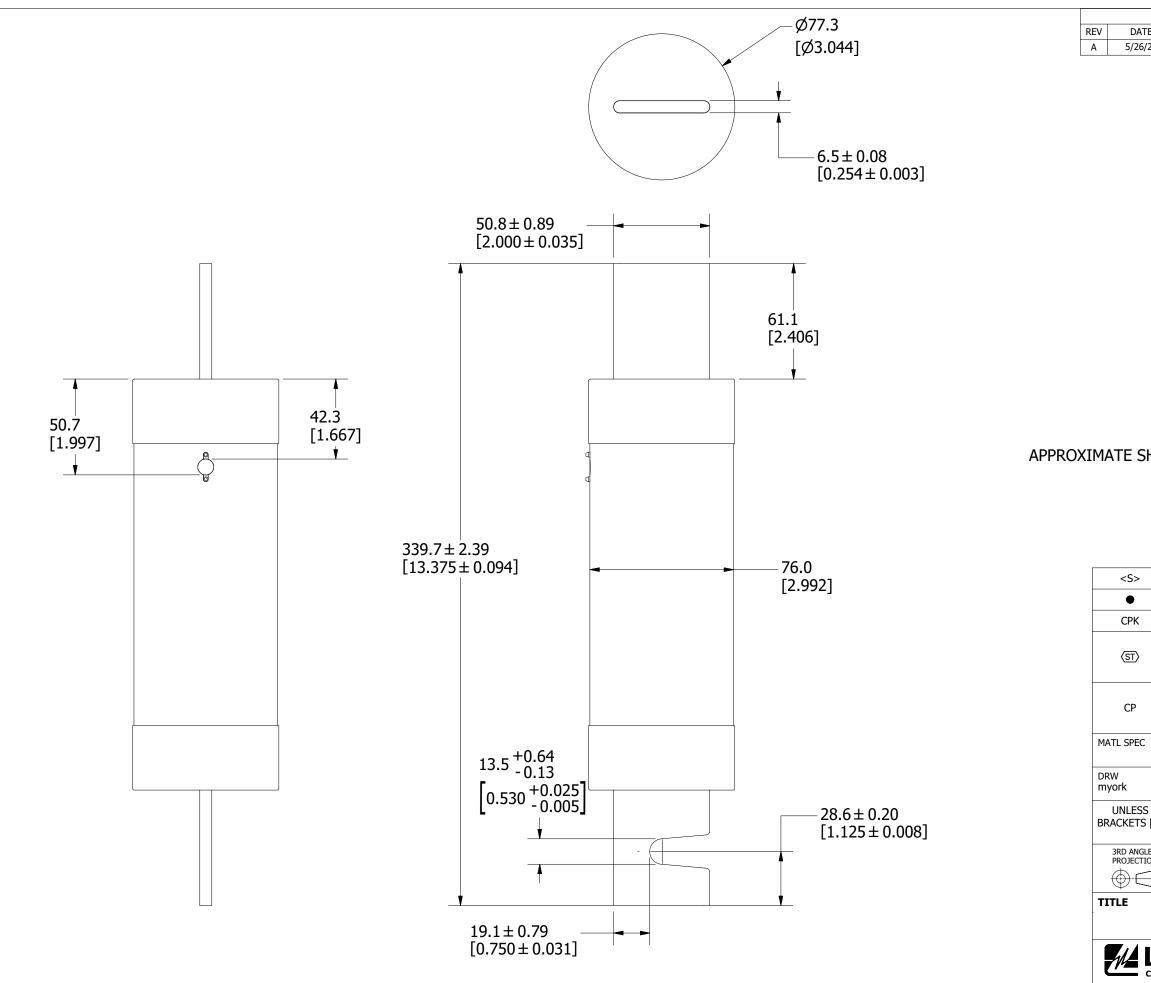

| REVISION |                         |  |  |  |  |
|----------|-------------------------|--|--|--|--|
| ATE      | DESCRIPTION             |  |  |  |  |
| 6/21     | 523745GCP - RELEASE MRY |  |  |  |  |
|          |                         |  |  |  |  |

## APPROXIMATE SHIPPING WEIGHT: 1 FUSE = 5.24 LB

| >                                                                                                                                                                                                       | CRITICAL CHARACTERISTIC FOR PART SAFETY/COMPLIANCE                                                                                                                                |  |              |          |                               |  |  |  |
|---------------------------------------------------------------------------------------------------------------------------------------------------------------------------------------------------------|-----------------------------------------------------------------------------------------------------------------------------------------------------------------------------------|--|--------------|----------|-------------------------------|--|--|--|
|                                                                                                                                                                                                         | DENOTES CRITICAL CHARACTERISTICS.                                                                                                                                                 |  |              |          |                               |  |  |  |
| K                                                                                                                                                                                                       | DENOTES CPK DIMENSIONS, -MINIMUM CPK VALUE                                                                                                                                        |  |              |          |                               |  |  |  |
| >                                                                                                                                                                                                       | DENOTES A CHARACTERISTIC THAT PROVIDES AN INDICATION<br>OF PROCESS PERFORMANCE. PROCEDURE FOR MEASUREMENT<br>AND TRACKING TO BE DEFINED IN<br>LITTELFUSE INSPECTION INSTRUCTIONS. |  |              |          |                               |  |  |  |
| DENOTES CP DIMENSIONS, -MINIMUM CP VALUE<br>MUST BE WITHIN THE DIMENSIONAL LIMITATIONS<br>SHOWN ON DRAWING AND INITIALLY LOCATED TO<br>ALLOW FOR MAXIMUM TOOL LIFE.                                     |                                                                                                                                                                                   |  |              |          |                               |  |  |  |
| EC                                                                                                                                                                                                      |                                                                                                                                                                                   |  | FINISH       |          |                               |  |  |  |
| DATE<br>5/24/2021                                                                                                                                                                                       |                                                                                                                                                                                   |  | SCALE<br>NTS |          | FINISH GOOD WT<br>GRAMS/PIECE |  |  |  |
| SS OTHERWISE SPECIFIED, DIMENSIONS ARE IN MILLIMETERS, DIMENSIONS IN<br>TS [ ] ARE INCHES DIMENSIONING AND DO NOT INCLUDE PLATING. TOLERANCING<br>TO BE INTERPRETED IN ACCORDANCE WITH ANSI Y14.5M-1994 |                                                                                                                                                                                   |  |              |          |                               |  |  |  |
|                                                                                                                                                                                                         |                                                                                                                                                                                   |  |              |          |                               |  |  |  |
| FLSR-ID 450-600A OUTLINE                                                                                                                                                                                |                                                                                                                                                                                   |  |              |          |                               |  |  |  |
| Littelfuse<br>CHICAGO, ILLINOIS 60631                                                                                                                                                                   |                                                                                                                                                                                   |  | REVISION     | DRWG NO. | SHEET 1 OF 1                  |  |  |  |
|                                                                                                                                                                                                         |                                                                                                                                                                                   |  | A            | OL-FLSF  | R600ID                        |  |  |  |