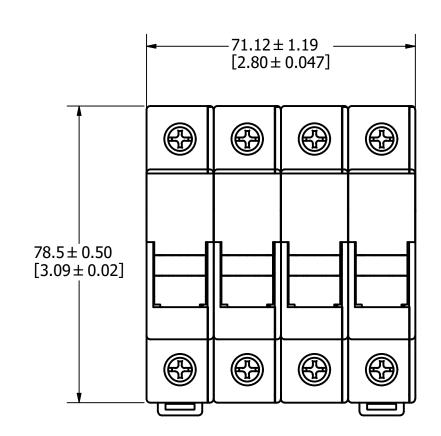

## **SPECIFICATIONS:**

**VOLTAGE RATING:** 600VAC / 1000VDC

**AMP RATING:** 30 AMPERES

**INTERRUPT RATING:** 20kA AC / 50kA DC

WIRE RANGE: #8-14 AWG STRANDED Cu ONLY UL CLASS B & CLASS C WIRE

#10-14 AWG SOLID Cu ONLY

**SUGGESTED TORQUE:** 2 N-m [17.7 IN-LB]

APPROVALS: AC: UL RECOGNIZED (FILE NO. E14721)

CSA CERTIFIED (FILE NO. LR7316)
DC: LITTELFUSE SELF CERTIFIED

| REVISION |         |                                                 |  |  |  |  |  |  |
|----------|---------|-------------------------------------------------|--|--|--|--|--|--|
| REV      | DATE    | DESCRIPTION                                     |  |  |  |  |  |  |
| Α        | 10/3/22 | 525720GCP - RELEASE MRY                         |  |  |  |  |  |  |
| В        | 11/8/22 | 525898ECP/D - CHANGE TOLERANCE & WIRE RANGE MRY |  |  |  |  |  |  |