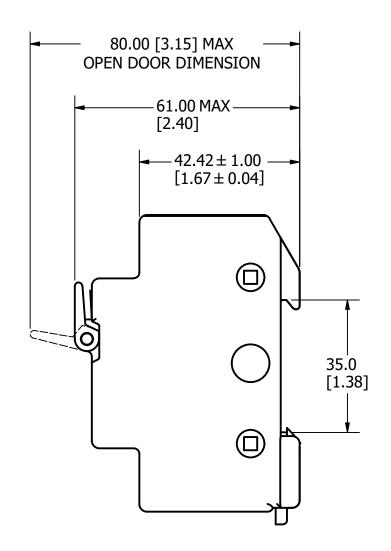

## **SPECIFICATIONS:**

**VOLTAGE RATING:** 600VAC / 1000VDC

**AMP RATING:** 30 AMPERES

**INTERRUPT RATING:** 20kA AC / 50kA DC

WIRE RANGE: #8-14 AWG STRANDED Cu ONLY UL CLASS B & CLASS C WIRE

#10-14 AWG SOLID Cu ONLY

**SUGGESTED TORQUE:** 2 N-m [17.7 IN-LB]

APPROVALS: AC: UL RECOGNIZED (FILE NO. E14721)

CSA CERTIFIED (FILE NO. LR7316)
DC: LITTELFUSE SELF CERTIFIED

| REVISION |         |                                                 |  |  |  |  |  |  |
|----------|---------|-------------------------------------------------|--|--|--|--|--|--|
| REV      | DATE    | DESCRIPTION                                     |  |  |  |  |  |  |
| Α        | 10/3/22 | 525720GCP - RELEASE MRY                         |  |  |  |  |  |  |
| В        | 11/8/22 | 525898ECP/D - CHANGE TOLERANCE & WIRE RANGE MRY |  |  |  |  |  |  |