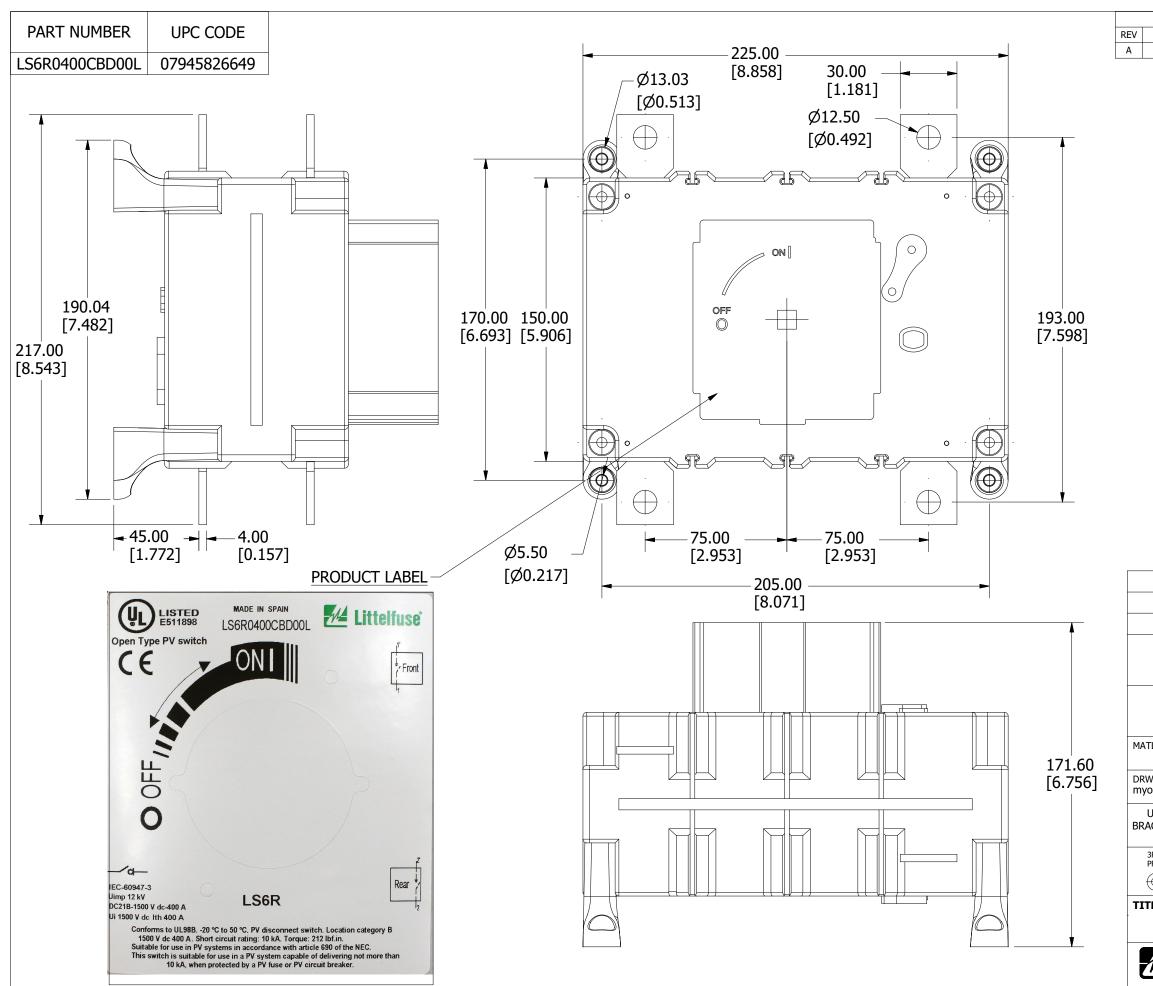

UNLESS OTHERWISE SPECIFIED, DIMENSIONS ARE IN MILLIMETERS, DIMENSIONS IN BRACKETS [ ] ARE INCHES DIMENSIONING AND DO NOT INCLUDE PLATING. TOLERANCING TO BE INTERPRETED IN ACCORDANCE WITH ANSI Y14.5M-1994

3RD ANGLE PROJECTION  $\oplus \Box$ 

TITLE

DISCONNECT SWITCH 400A 1500VDC 2 POLE OUTLINE

REVISION DRWG NO.

SHEET 1 OF 1

OL-LS6R0400CBD00L