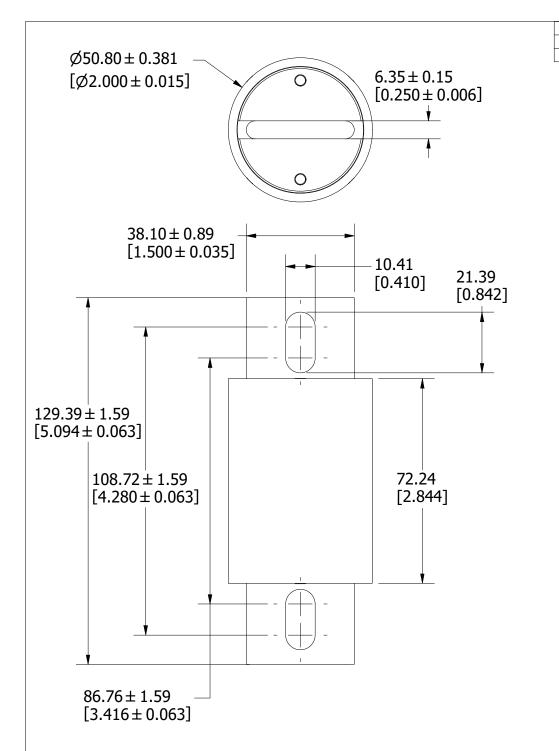

L70QS 225-400A OUTLINE

REVISION

Α

DRWG NO.

OL-L70QS400

SHEET 1 OF 1

3RD ANGLE PROJECTION

TITLE