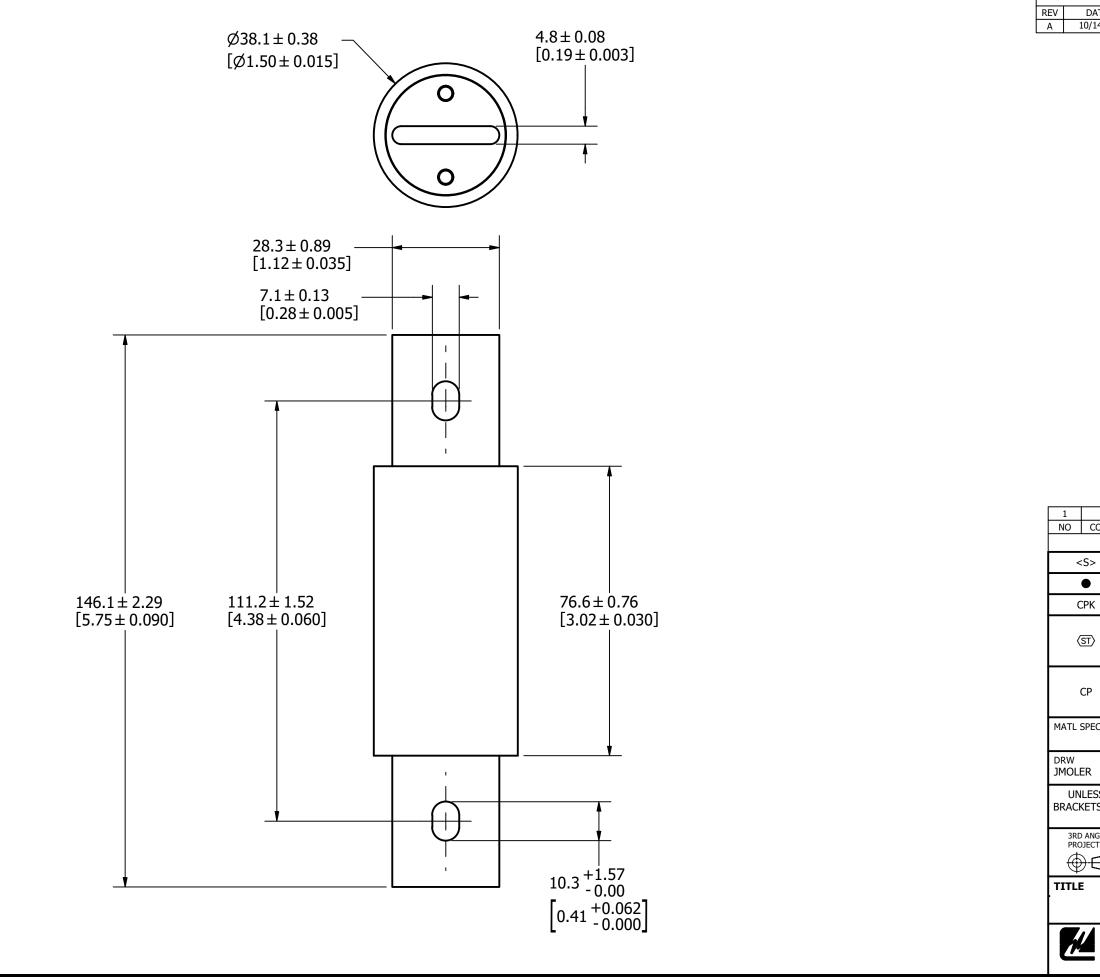

| REVISION                                                                                                                                       |                                                                                                                           |             |                |  |  |
|------------------------------------------------------------------------------------------------------------------------------------------------|---------------------------------------------------------------------------------------------------------------------------|-------------|----------------|--|--|
| ATE<br>14/22                                                                                                                                   | DESCRIPTION<br>525789GCP - RELEASE MRY                                                                                    |             |                |  |  |
|                                                                                                                                                |                                                                                                                           |             |                |  |  |
|                                                                                                                                                |                                                                                                                           |             |                |  |  |
|                                                                                                                                                |                                                                                                                           |             |                |  |  |
|                                                                                                                                                |                                                                                                                           |             |                |  |  |
|                                                                                                                                                |                                                                                                                           |             |                |  |  |
|                                                                                                                                                |                                                                                                                           |             |                |  |  |
|                                                                                                                                                |                                                                                                                           |             |                |  |  |
|                                                                                                                                                |                                                                                                                           |             |                |  |  |
|                                                                                                                                                |                                                                                                                           |             |                |  |  |
|                                                                                                                                                |                                                                                                                           |             |                |  |  |
|                                                                                                                                                |                                                                                                                           |             |                |  |  |
|                                                                                                                                                |                                                                                                                           |             |                |  |  |
|                                                                                                                                                |                                                                                                                           |             |                |  |  |
|                                                                                                                                                |                                                                                                                           |             |                |  |  |
|                                                                                                                                                |                                                                                                                           |             |                |  |  |
|                                                                                                                                                |                                                                                                                           |             |                |  |  |
|                                                                                                                                                |                                                                                                                           |             |                |  |  |
|                                                                                                                                                |                                                                                                                           |             |                |  |  |
|                                                                                                                                                |                                                                                                                           |             |                |  |  |
|                                                                                                                                                |                                                                                                                           |             |                |  |  |
|                                                                                                                                                |                                                                                                                           |             |                |  |  |
|                                                                                                                                                |                                                                                                                           |             |                |  |  |
|                                                                                                                                                |                                                                                                                           |             |                |  |  |
|                                                                                                                                                |                                                                                                                           |             |                |  |  |
| COMPONE                                                                                                                                        |                                                                                                                           | DESCRIPTION | QTY/M U/M      |  |  |
| BILL OF MATERIAL                                                                                                                               |                                                                                                                           |             |                |  |  |
| > CRITICAL CHARACTERISTIC FOR PART SAFETY/COMPLIANCE                                                                                           |                                                                                                                           |             |                |  |  |
|                                                                                                                                                | DENOTES CRITICAL CHARACTERISTICS.                                                                                         |             |                |  |  |
| <                                                                                                                                              | DENOTES CPK DIMENSIONS, -MINIMUM CPK VALUE                                                                                |             |                |  |  |
|                                                                                                                                                | DENOTES A CHARACTERISTIC THAT PROVIDES AN INDICATION                                                                      |             |                |  |  |
| $\rangle$                                                                                                                                      | OF PROCESS PERFORMANCE. PROCEDURE FOR MEASUREMENT<br>AND TRACKING TO BE DEFINED IN<br>LITTELFUSE INSPECTION INSTRUCTIONS. |             |                |  |  |
|                                                                                                                                                |                                                                                                                           |             |                |  |  |
|                                                                                                                                                | DENOTES CP DIMENSIONS, -MINIMUM CP VALUE<br>MUST BE WITHIN THE DIMENSIONAL LIMITATIONS                                    |             |                |  |  |
|                                                                                                                                                | SHOWN ON DRAWING AND INITIALLY LOCATED TO                                                                                 |             |                |  |  |
| EC                                                                                                                                             | ALLOW FOR MAXIMUM                                                                                                         | FINISH      |                |  |  |
| -                                                                                                                                              |                                                                                                                           |             |                |  |  |
|                                                                                                                                                | DATE                                                                                                                      | SCALE       | FINISH GOOD WT |  |  |
|                                                                                                                                                | 10/13/2022                                                                                                                | NTS         | GRAMS/PIECE    |  |  |
| SS OTHERWISE SPECIFIED, DIMENSIONS ARE IN MILLIMETERS, DIMENSIONS IN<br>TS [ ] ARE INCHES DIMENSIONING AND DO NOT INCLUDE PLATING. TOLERANCING |                                                                                                                           |             |                |  |  |
| TO BE INTERPRETED IN ACCORDANCE WITH ANSI Y14.5M-1994                                                                                          |                                                                                                                           |             |                |  |  |
| NGLE<br>CTION                                                                                                                                  |                                                                                                                           |             |                |  |  |
| $\sub$                                                                                                                                         |                                                                                                                           |             |                |  |  |
|                                                                                                                                                |                                                                                                                           |             |                |  |  |
| SPFJ 125-200A OUTLINE                                                                                                                          |                                                                                                                           |             |                |  |  |
|                                                                                                                                                |                                                                                                                           |             |                |  |  |
|                                                                                                                                                |                                                                                                                           |             |                |  |  |
| CHICAGO, ILLINOIS 60631 A OL-SPFJ200                                                                                                           |                                                                                                                           |             |                |  |  |
| CHICAG                                                                                                                                         |                                                                                                                           |             |                |  |  |