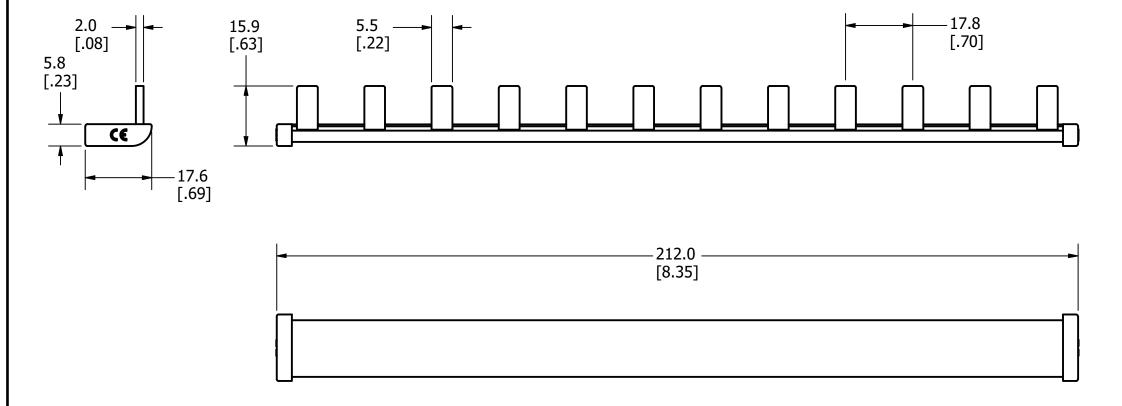

UNLESS OTHERWISE SPECIFIED, DIMENSIONS ARE IN MILLIMETERS, DIMENSIONS IN BRACKETS [ ] ARE INCHES DIMENSIONING AND DO NOT INCLUDE PLATING. TOLERANCING TO BE INTERPRETED IN ACCORDANCE WITH ANSI Y14.5M-1994

3RD ANGLE PROJECTION

TITLE

1PH12P18MM OUTLINE

REVISION DRWG NO.

SHEET 1 OF 1

OL-1PH12P18MM