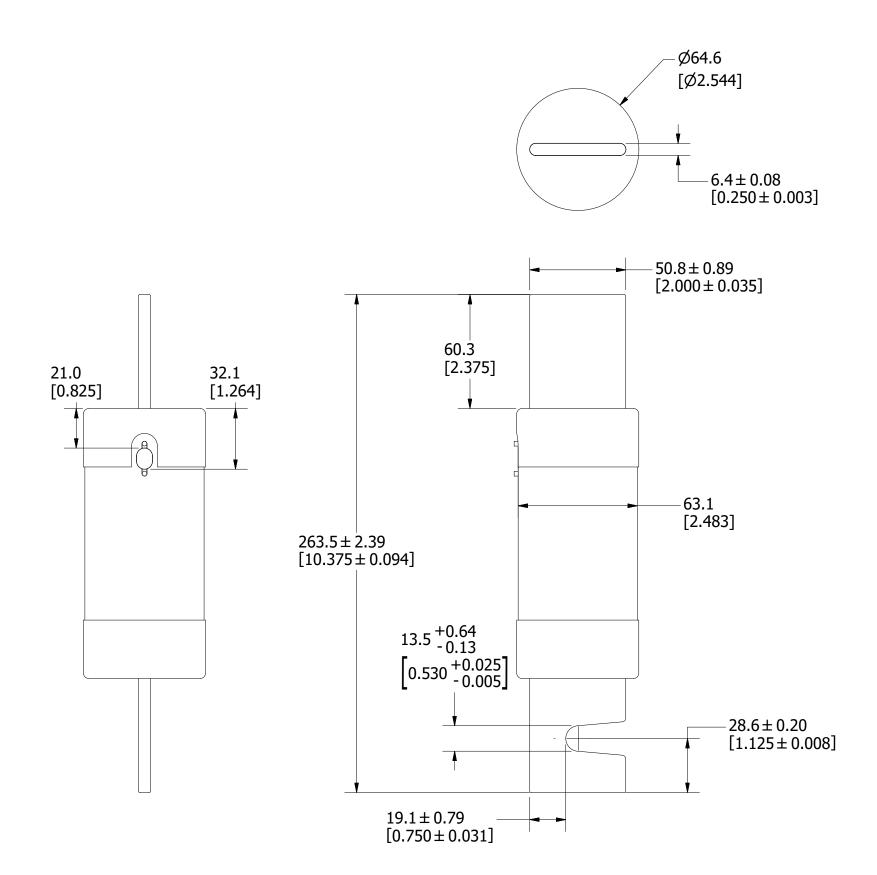

UNLESS OTHERWISE SPECIFIED, DIMENSIONS ARE IN MILLIMETERS, DIMENSIONS IN BRACKETS [ ] ARE INCHES DIMENSIONING AND DO NOT INCLUDE PLATING. TOLERANCING TO BE INTERPRETED IN ACCORDANCE WITH ANSI Y14.5M-1994

3RD ANGLE PROJECTION

TITLE

FLNR-ID 450-600A OUTLINE

REVISION DRWG NO.

DRWG NO. SHEET 1 OF 1

OL-FLNR600ID