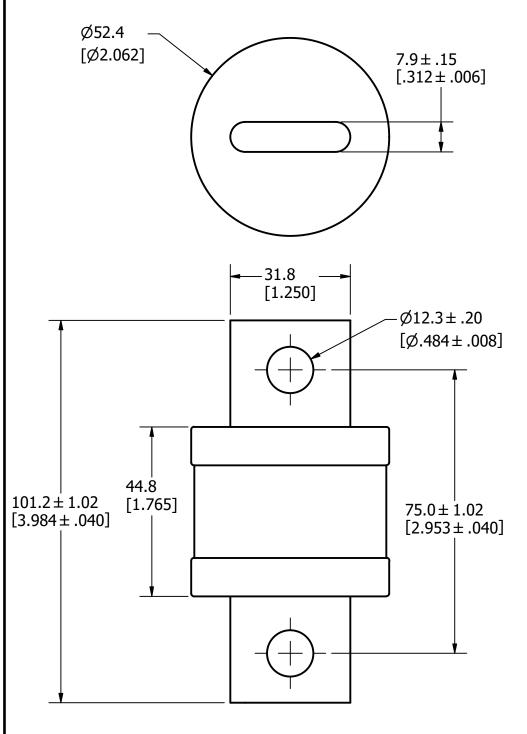

## APPROXIMATE SHIPPING WEIGHT: 1 FUSE / 0.85 LBS.

|                                                                                                                                                                                                                  |                                                                                                                                                                                        |                                                                                                                                                                     | i                                                  |              |          |       |                        |  |  |  |
|------------------------------------------------------------------------------------------------------------------------------------------------------------------------------------------------------------------|----------------------------------------------------------------------------------------------------------------------------------------------------------------------------------------|---------------------------------------------------------------------------------------------------------------------------------------------------------------------|----------------------------------------------------|--------------|----------|-------|------------------------|--|--|--|
| 1<br>NO                                                                                                                                                                                                          | COMPONEN                                                                                                                                                                               | NT NO                                                                                                                                                               | DESCRIPTION                                        |              |          | QTY/M | U/M                    |  |  |  |
| BILL OF MATERIAL                                                                                                                                                                                                 |                                                                                                                                                                                        |                                                                                                                                                                     |                                                    |              |          |       |                        |  |  |  |
|                                                                                                                                                                                                                  | :S>                                                                                                                                                                                    | CRITI                                                                                                                                                               | CRITICAL CHARACTERISTIC FOR PART SAFETY/COMPLIANCE |              |          |       |                        |  |  |  |
|                                                                                                                                                                                                                  | •                                                                                                                                                                                      | DENOTES CRITICAL CHARACTERISTICS.                                                                                                                                   |                                                    |              |          |       |                        |  |  |  |
| СРК                                                                                                                                                                                                              |                                                                                                                                                                                        | DENOTES CPK DIMENSIONS, -MINIMUM CPK VALUE                                                                                                                          |                                                    |              |          |       |                        |  |  |  |
| <                                                                                                                                                                                                                | (ST) DENOTES A CHARACTERISTIC THAT PROVIDES AN INDICATION<br>OF PROCESS PERFORMANCE. PROCEDURE FOR MEASUREMENT<br>AND TRACKING TO BE DEFINED IN<br>LITTELFUSE INSPECTION INSTRUCTIONS. |                                                                                                                                                                     |                                                    |              |          |       |                        |  |  |  |
|                                                                                                                                                                                                                  | СР                                                                                                                                                                                     | DENOTES CP DIMENSIONS, -MINIMUM CP VALUE<br>MUST BE WITHIN THE DIMENSIONAL LIMITATIONS<br>SHOWN ON DRAWING AND INITIALLY LOCATED TO<br>ALLOW FOR MAXIMUM TOOL LIFE. |                                                    |              |          |       |                        |  |  |  |
| MATL SPEC                                                                                                                                                                                                        |                                                                                                                                                                                        |                                                                                                                                                                     |                                                    | FINISH       |          |       |                        |  |  |  |
| DRW<br>JMole                                                                                                                                                                                                     |                                                                                                                                                                                        |                                                                                                                                                                     | DATE<br>3/5/2022                                   | SCALE<br>NTS |          |       | GOOD WT<br>GRAMS/PIECE |  |  |  |
| UNLESS OTHERWISE SPECIFIED, DIMENSIONS ARE IN MILLIMETERS, DIMENSIONS IN<br>BRACKETS [] ARE INCHES DIMENSIONING AND DO NOT INCLUDE PLATING. TOLERANCING<br>TO BE INTERPRETED IN ACCORDANCE WITH ANSI Y14.5M-1994 |                                                                                                                                                                                        |                                                                                                                                                                     |                                                    |              |          |       |                        |  |  |  |
|                                                                                                                                                                                                                  | 3RD ANGLE<br>PROJECTION                                                                                                                                                                |                                                                                                                                                                     |                                                    |              |          |       |                        |  |  |  |
| TITLE JLLS 450-600A OUTLINE                                                                                                                                                                                      |                                                                                                                                                                                        |                                                                                                                                                                     |                                                    |              |          |       |                        |  |  |  |
| Littelfuse<br>CHICAGO, ILLINOIS 60631                                                                                                                                                                            |                                                                                                                                                                                        |                                                                                                                                                                     | fuse                                               | REVISION     | DRWG NO. | SHEE  | T 1 OF 1               |  |  |  |
|                                                                                                                                                                                                                  |                                                                                                                                                                                        |                                                                                                                                                                     | А                                                  | OL-JLLS      | 600      |       |                        |  |  |  |