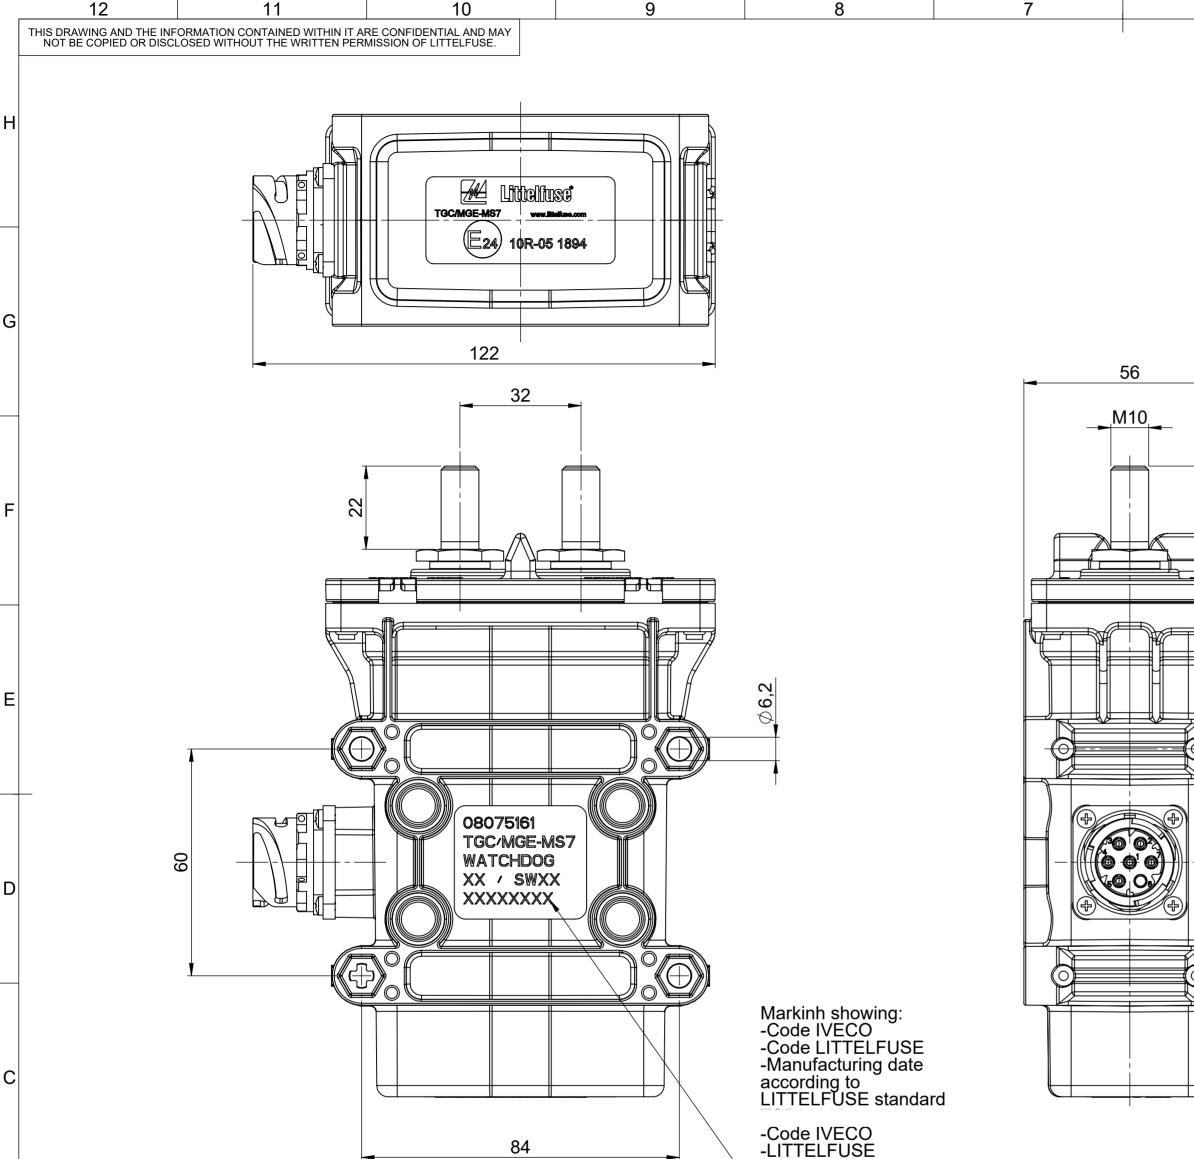

Connector DIN 72585-A1-7 ways

10

9

-Code IVECO -LITTELFUSE production progressive code

8

11

B

A

| 6 | 5                                                                                                                                                                              | 4                                                                                                    | 3                                                                                                                             | RE    | VISIONS                                                                                     | 2                                                            |                                                                         | 1                                         |   |
|---|--------------------------------------------------------------------------------------------------------------------------------------------------------------------------------|------------------------------------------------------------------------------------------------------|-------------------------------------------------------------------------------------------------------------------------------|-------|---------------------------------------------------------------------------------------------|--------------------------------------------------------------|-------------------------------------------------------------------------|-------------------------------------------|---|
|   |                                                                                                                                                                                | REV.DESCRIPTIONAFIRST ISSUE OF OUTING                                                                | LINE DRAWING                                                                                                                  |       |                                                                                             | DATE<br>15-June-20                                           | DESIGNED<br>Gasparini                                                   | APPROVED<br>Tinto                         |   |
|   |                                                                                                                                                                                |                                                                                                      |                                                                                                                               |       |                                                                                             |                                                              |                                                                         |                                           | н |
|   |                                                                                                                                                                                |                                                                                                      |                                                                                                                               |       |                                                                                             |                                                              |                                                                         |                                           | G |
|   | Scale 1:2                                                                                                                                                                      |                                                                                                      |                                                                                                                               |       |                                                                                             |                                                              |                                                                         |                                           |   |
|   |                                                                                                                                                                                |                                                                                                      |                                                                                                                               |       |                                                                                             |                                                              |                                                                         |                                           | F |
|   | 167                                                                                                                                                                            |                                                                                                      |                                                                                                                               |       |                                                                                             |                                                              |                                                                         |                                           | E |
|   |                                                                                                                                                                                |                                                                                                      |                                                                                                                               |       |                                                                                             |                                                              |                                                                         |                                           | C |
|   | PRESCRIPTIO                                                                                                                                                                    | NS                                                                                                   |                                                                                                                               |       |                                                                                             |                                                              |                                                                         |                                           | C |
|   | - Torque of screw M10= 1<br>- Fix the device with M6 se                                                                                                                        | 9Nm max<br>crews and with torque o                                                                   | of 6±2 Nm                                                                                                                     |       |                                                                                             | linear                                                       | aters, defined accordinations                                           | >400 >1000                                |   |
|   | CHARACTERIS                                                                                                                                                                    |                                                                                                      | e kit LITTELFUSE code 10844041<br>28.5 V<br>contacts: 500 A (1h at 23°C)<br>itact: 2000A for 5 sec<br>ITTELFUSE code 00227000 |       |                                                                                             | 30<br>±0,5<br>angle (for r                                   | 120         400           ±0,8         ±1,2           range of lengths) | 1000         2000           ±2         ±3 |   |
|   | <ul> <li>Nominal working tension</li> <li>Nominal working current</li> <li>Nominal working current</li> <li>Nominal max current ma</li> <li>External emergency swit</li> </ul> | : 11 - 28.5 V<br>: 10A<br>main contacts: 500 A (<br>in contact: 2000A for 5<br>ich - LITTELFUSE code |                                                                                                                               |       |                                                                                             | >10<br>50<br>±1°<br>ON CRITICAL CHARAC                       | >50<br>120<br>±0°30'<br>CTERISTICS SYMBOL<br>CHARACTERISTICS SYMBO      | >120<br>400<br>±0°15'                     | B |
|   |                                                                                                                                                                                |                                                                                                      |                                                                                                                               |       | DENOTES A<br>PERFORMA<br>IN LITTELFU<br>DENOTES C                                           | CHARACTERISTIC TH<br>NCE.PROCEDURE FO<br>ISE INSPECTION INST | HAT PROVIDES AN INDICAT                                                 | ACKINGTO BE DEFINED                       |   |
|   | SAI                                                                                                                                                                            |                                                                                                      |                                                                                                                               | NAME  | DATE                                                                                        |                                                              |                                                                         |                                           |   |
|   | Mat                                                                                                                                                                            | terial and treatments:                                                                               |                                                                                                                               |       | -<br>-<br>-<br>-<br>-<br>-<br>-<br>-<br>-<br>-<br>-<br>-<br>-<br>-<br>-<br>-<br>-<br>-<br>- | - TITLE<br>REV A Electric                                    | Expertise Applied A                                                     | Answers Delivered                         |   |
| 6 | 5                                                                                                                                                                              | 4                                                                                                    | 3                                                                                                                             | DO NO | T SCALE DRA                                                                                 |                                                              |                                                                         | 80/3161 F<br>SHEET 1 OF 1<br>1            | 4 |