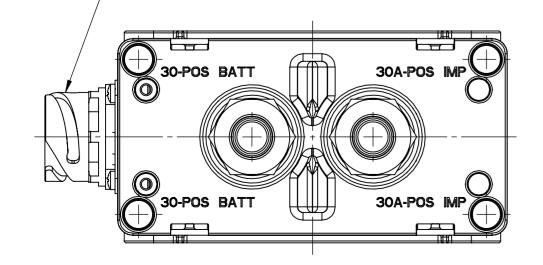

Connector DIN 72585-A1-7 ways

10

9

-Code IVECO -LITTELFUSE production progressive code

8

11

B

A

| 6 | 5                                                                                                                                                                              | 4                                                                                                    | 3                                                                                                                             | RE    | VISIONS                                                                                     | 2                                                            |                                                                         | 1                                         |   |
|---|--------------------------------------------------------------------------------------------------------------------------------------------------------------------------------|------------------------------------------------------------------------------------------------------|-------------------------------------------------------------------------------------------------------------------------------|-------|---------------------------------------------------------------------------------------------|--------------------------------------------------------------|-------------------------------------------------------------------------|-------------------------------------------|---|
|   |                                                                                                                                                                                | REV.DESCRIPTIONAFIRST ISSUE OF OUTING                                                                | LINE DRAWING                                                                                                                  |       |                                                                                             | DATE<br>15-June-20                                           | DESIGNED<br>Gasparini                                                   | APPROVED<br>Tinto                         |   |
|   |                                                                                                                                                                                |                                                                                                      |                                                                                                                               |       |                                                                                             |                                                              |                                                                         |                                           | н |
|   |                                                                                                                                                                                |                                                                                                      |                                                                                                                               |       |                                                                                             |                                                              |                                                                         |                                           | G |
|   | Scale 1:2                                                                                                                                                                      |                                                                                                      |                                                                                                                               |       |                                                                                             |                                                              |                                                                         |                                           |   |
|   |                                                                                                                                                                                |                                                                                                      |                                                                                                                               |       |                                                                                             |                                                              |                                                                         |                                           | F |
|   | 167                                                                                                                                                                            |                                                                                                      |                                                                                                                               |       |                                                                                             |                                                              |                                                                         |                                           | E |
|   |                                                                                                                                                                                |                                                                                                      |                                                                                                                               |       |                                                                                             |                                                              |                                                                         |                                           | C |
|   | PRESCRIPTIO                                                                                                                                                                    | NS                                                                                                   |                                                                                                                               |       |                                                                                             |                                                              |                                                                         |                                           | C |
|   | - Torque of screw M10= 1<br>- Fix the device with M6 se                                                                                                                        | 9Nm max<br>crews and with torque o                                                                   | of 6±2 Nm                                                                                                                     |       |                                                                                             | linear                                                       | aters, defined accordinations                                           | >400 >1000                                |   |
|   | CHARACTERIS                                                                                                                                                                    |                                                                                                      | e kit LITTELFUSE code 10844041<br>28.5 V<br>contacts: 500 A (1h at 23°C)<br>itact: 2000A for 5 sec<br>ITTELFUSE code 00227000 |       |                                                                                             | 30<br>±0,5<br>angle (for r                                   | 120         400           ±0,8         ±1,2           range of lengths) | 1000         2000           ±2         ±3 |   |
|   | <ul> <li>Nominal working tension</li> <li>Nominal working current</li> <li>Nominal working current</li> <li>Nominal max current ma</li> <li>External emergency swit</li> </ul> | : 11 - 28.5 V<br>: 10A<br>main contacts: 500 A (<br>in contact: 2000A for 5<br>ich - LITTELFUSE code |                                                                                                                               |       |                                                                                             | >10<br>50<br>±1°<br>ON CRITICAL CHARAC                       | >50<br>120<br>±0°30'<br>CTERISTICS SYMBOL<br>CHARACTERISTICS SYMBO      | >120<br>400<br>±0°15'                     | B |
|   |                                                                                                                                                                                |                                                                                                      |                                                                                                                               |       | DENOTES A<br>PERFORMA<br>IN LITTELFU<br>DENOTES C                                           | CHARACTERISTIC TH<br>NCE.PROCEDURE FO<br>ISE INSPECTION INST | HAT PROVIDES AN INDICAT                                                 | ACKINGTO BE DEFINED                       |   |
|   | SAI                                                                                                                                                                            |                                                                                                      |                                                                                                                               | NAME  | DATE                                                                                        |                                                              |                                                                         |                                           |   |
|   | Mat                                                                                                                                                                            | terial and treatments:                                                                               |                                                                                                                               |       | -<br>-<br>-<br>-<br>-<br>-<br>-<br>-<br>-<br>-<br>-<br>-<br>-<br>-<br>-<br>-<br>-<br>-<br>- | - TITLE<br>REV A Electric                                    | Expertise Applied A                                                     | Answers Delivered                         |   |
| 6 | 5                                                                                                                                                                              | 4                                                                                                    | 3                                                                                                                             | DO NO | T SCALE DRA                                                                                 |                                                              |                                                                         | 80/3161 F<br>SHEET 1 OF 1<br>1            | 4 |