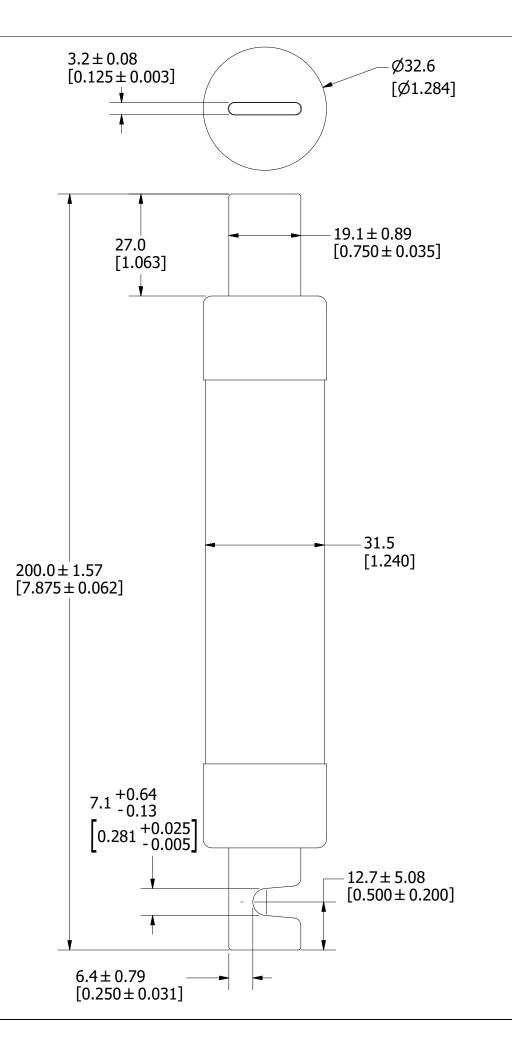

UNLESS OTHERWISE SPECIFIED, DIMENSIONS ARE IN MILLIMETERS, DIMENSIONS IN BRACKETS [ ] ARE INCHES DIMENSIONING AND DO NOT INCLUDE PLATING. TOLERANCING TO BE INTERPRETED IN ACCORDANCE WITH ANSI Y14.5M-1994

3RD ANGLE PROJECTION

TITLE

FLSR 70-100A OUTLINE

REVISION DRWG NO.

**G NO.** SHEET 1 OF 1

OL-FLSR100