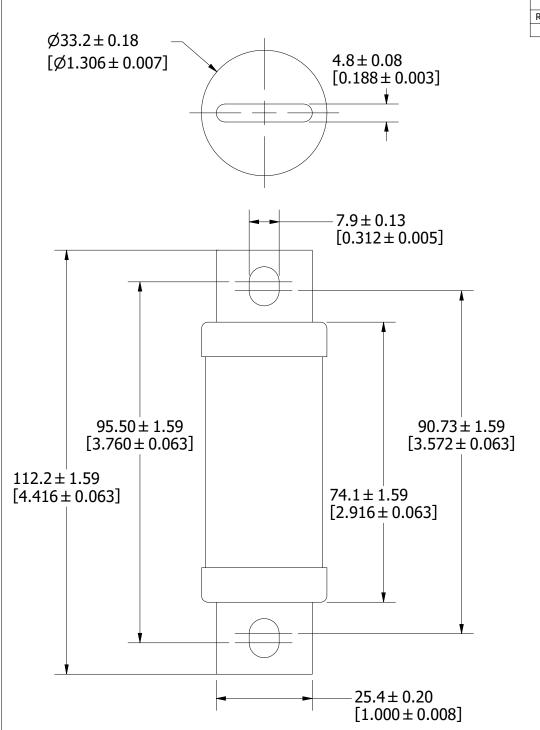

BRACKETS [ ] ARE INCHES DIMENSIONING AND DO NOT INCLUDE PLATING. TOLERANCING TO BE INTERPRETED IN ACCORDANCE WITH ANSI Y14.5M-1994

L60S 125-200A OUTLINE

REVISION

Α

DRWG NO.

OL-L60S200

SHEET 1 OF 1

3RD ANGLE PROJECTION