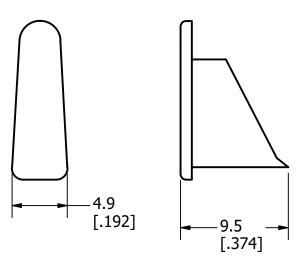

3RD ANGLE PROJECTION

TITLE

| 1                |                                                                          |                                                                                                                                                                          |                   |              |                               |     |  |  |  |
|------------------|--------------------------------------------------------------------------|--------------------------------------------------------------------------------------------------------------------------------------------------------------------------|-------------------|--------------|-------------------------------|-----|--|--|--|
| NO               | COMPONENT NO                                                             |                                                                                                                                                                          | DESCRIPTION       |              | QTY/M                         | U/M |  |  |  |
| BILL OF MATERIAL |                                                                          |                                                                                                                                                                          |                   |              |                               |     |  |  |  |
| <s></s>          |                                                                          | CRITICAL CHARACTERISTIC FOR PART SAFETY/COMPLIANCE                                                                                                                       |                   |              |                               |     |  |  |  |
| •                |                                                                          | DENOTES CRITICAL CHARACTERISTICS.                                                                                                                                        |                   |              |                               |     |  |  |  |
| СРК              |                                                                          | DENOTES CPK DIMENSIONS, -MINIMUM CPK VALUE                                                                                                                               |                   |              |                               |     |  |  |  |
| (ড্যা)           |                                                                          | DENOTES A CHARACTERISTIC THAT PROVIDES AN INDICATION OF PROCESS PERFORMANCE. PROCEDURE FOR MEASUREMENT AND TRACKING TO BE DEFINED IN LITTELFUSE INSPECTION INSTRUCTIONS. |                   |              |                               |     |  |  |  |
| ,                | СР                                                                       | DENOTES CP DIMENSIONS, -MINIMUM CP VALUE MUST BE WITHIN THE DIMENSIONAL LIMITATIONS SHOWN ON DRAWING AND INITIALLY LOCATED TO ALLOW FOR MAXIMUM TOOL LIFE.               |                   |              |                               |     |  |  |  |
| MATL             | SPEC                                                                     |                                                                                                                                                                          |                   | FINISH       |                               |     |  |  |  |
| DRW<br>JMOLER    |                                                                          |                                                                                                                                                                          | DATE<br>8/23/2022 | SCALE<br>NTS | FINISH GOOD WT<br>GRAMS/PIECE |     |  |  |  |
| UN               | UNLESS OTHERWISE SPECIFIED, DIMENSIONS ARE IN MILLIMETERS, DIMENSIONS IN |                                                                                                                                                                          |                   |              |                               |     |  |  |  |

BRACKETS [ ] ARE INCHES DIMENSIONING AND DO NOT INCLUDE PLATING. TOLERANCING TO BE INTERPRETED IN ACCORDANCE WITH ANSI Y14.5M-1994

EDCP42 OUTLINE

REVISION

DRWG NO.

OL-EDCP42

SHEET 1 OF 1