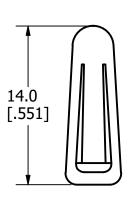

3RD ANGLE PROJECTION

TITLE

| 1                |                                                                          |                                                                                                                                                                          |                   |              |                               |     |  |  |  |
|------------------|--------------------------------------------------------------------------|--------------------------------------------------------------------------------------------------------------------------------------------------------------------------|-------------------|--------------|-------------------------------|-----|--|--|--|
| NO               | COMPONENT NO                                                             |                                                                                                                                                                          | DESCRIPTION       |              | QTY/M                         | U/M |  |  |  |
| BILL OF MATERIAL |                                                                          |                                                                                                                                                                          |                   |              |                               |     |  |  |  |
| <s></s>          |                                                                          | CRITICAL CHARACTERISTIC FOR PART SAFETY/COMPLIANCE                                                                                                                       |                   |              |                               |     |  |  |  |
| •                |                                                                          | DENOTES CRITICAL CHARACTERISTICS.                                                                                                                                        |                   |              |                               |     |  |  |  |
| СРК              |                                                                          | DENOTES CPK DIMENSIONS, -MINIMUM CPK VALUE                                                                                                                               |                   |              |                               |     |  |  |  |
| (ড্যা)           |                                                                          | DENOTES A CHARACTERISTIC THAT PROVIDES AN INDICATION OF PROCESS PERFORMANCE. PROCEDURE FOR MEASUREMENT AND TRACKING TO BE DEFINED IN LITTELFUSE INSPECTION INSTRUCTIONS. |                   |              |                               |     |  |  |  |
| ,                | СР                                                                       | DENOTES CP DIMENSIONS, -MINIMUM CP VALUE MUST BE WITHIN THE DIMENSIONAL LIMITATIONS SHOWN ON DRAWING AND INITIALLY LOCATED TO ALLOW FOR MAXIMUM TOOL LIFE.               |                   |              |                               |     |  |  |  |
| MATL             | SPEC                                                                     |                                                                                                                                                                          |                   | FINISH       |                               |     |  |  |  |
| DRW<br>JMOLER    |                                                                          |                                                                                                                                                                          | DATE<br>8/23/2022 | SCALE<br>NTS | FINISH GOOD WT<br>GRAMS/PIECE |     |  |  |  |
| UN               | UNLESS OTHERWISE SPECIFIED, DIMENSIONS ARE IN MILLIMETERS, DIMENSIONS IN |                                                                                                                                                                          |                   |              |                               |     |  |  |  |

BRACKETS [ ] ARE INCHES DIMENSIONING AND DO NOT INCLUDE PLATING. TOLERANCING TO BE INTERPRETED IN ACCORDANCE WITH ANSI Y14.5M-1994

EDCP42 OUTLINE

REVISION

DRWG NO.

OL-EDCP42

SHEET 1 OF 1