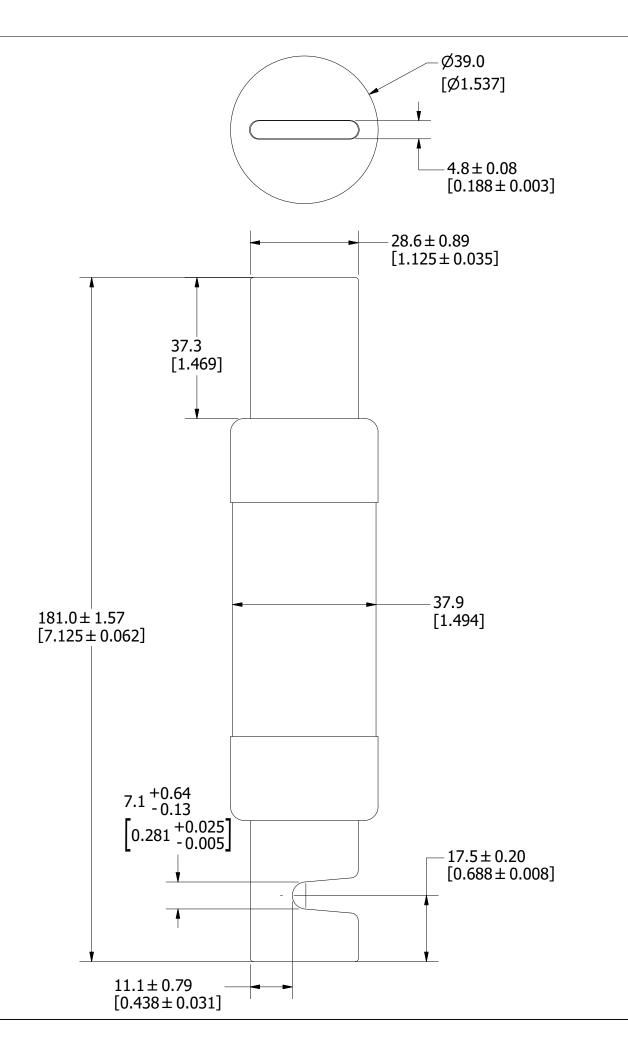

UNLESS OTHERWISE SPECIFIED, DIMENSIONS ARE IN MILLIMETERS, DIMENSIONS IN BRACKETS [ ] ARE INCHES DIMENSIONING AND DO NOT INCLUDE PLATING. TOLERANCING TO BE INTERPRETED IN ACCORDANCE WITH ANSI Y14.5M-1994