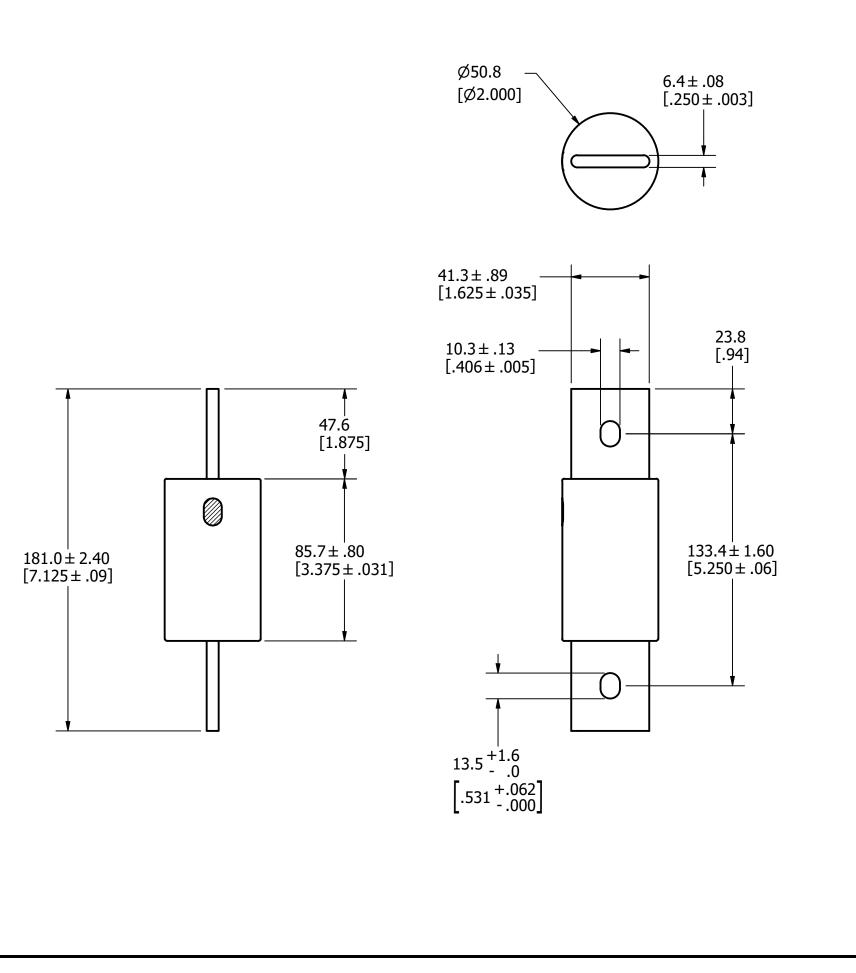

REV
 DA

 A
 10/12

|                                                                                                                                |                                                                      |                                            |           | REVIS   | [ON      |         |          |             |           |
|--------------------------------------------------------------------------------------------------------------------------------|----------------------------------------------------------------------|--------------------------------------------|-----------|---------|----------|---------|----------|-------------|-----------|
| ATE                                                                                                                            | DESCRIPTION<br>525769GCP - RELEASE MRY                               |                                            |           |         |          |         |          |             |           |
| 13/22                                                                                                                          |                                                                      |                                            |           | 5257    | USGCP -  | RELEAS  | E MRY    |             |           |
|                                                                                                                                |                                                                      |                                            |           |         |          |         |          |             |           |
|                                                                                                                                |                                                                      |                                            |           |         |          |         |          |             |           |
|                                                                                                                                |                                                                      |                                            |           |         |          |         |          |             |           |
|                                                                                                                                |                                                                      |                                            |           |         |          |         |          |             |           |
|                                                                                                                                |                                                                      |                                            |           |         |          |         |          |             |           |
|                                                                                                                                |                                                                      |                                            |           |         |          |         |          |             |           |
|                                                                                                                                |                                                                      |                                            |           |         |          |         |          |             |           |
|                                                                                                                                |                                                                      |                                            |           |         |          |         |          |             |           |
|                                                                                                                                |                                                                      |                                            |           |         |          |         |          |             |           |
|                                                                                                                                |                                                                      |                                            |           |         |          |         |          |             |           |
|                                                                                                                                |                                                                      |                                            |           |         |          |         |          |             |           |
|                                                                                                                                |                                                                      |                                            |           |         |          |         |          |             |           |
|                                                                                                                                |                                                                      |                                            |           |         |          |         |          |             |           |
|                                                                                                                                |                                                                      |                                            |           |         |          |         |          |             |           |
|                                                                                                                                |                                                                      |                                            |           |         |          |         |          |             |           |
|                                                                                                                                |                                                                      |                                            |           |         |          |         |          |             |           |
|                                                                                                                                |                                                                      |                                            |           |         |          |         |          |             |           |
|                                                                                                                                |                                                                      |                                            |           |         |          |         |          |             |           |
|                                                                                                                                |                                                                      |                                            |           |         |          |         |          |             |           |
|                                                                                                                                |                                                                      |                                            |           |         |          |         |          |             |           |
|                                                                                                                                |                                                                      |                                            |           |         |          |         |          |             |           |
|                                                                                                                                |                                                                      |                                            |           |         |          |         |          |             |           |
|                                                                                                                                |                                                                      |                                            |           |         |          |         |          |             |           |
|                                                                                                                                |                                                                      |                                            |           |         |          |         |          |             |           |
|                                                                                                                                |                                                                      |                                            |           |         |          |         |          |             |           |
|                                                                                                                                |                                                                      |                                            |           |         |          |         |          |             |           |
|                                                                                                                                |                                                                      |                                            |           |         |          |         |          |             |           |
|                                                                                                                                |                                                                      |                                            |           |         |          |         |          |             |           |
|                                                                                                                                |                                                                      |                                            |           |         |          |         |          |             |           |
| COMPONE                                                                                                                        | NT NO                                                                |                                            |           | DES     | CRIPTIO  | N       |          | QTY/M       | U/M       |
| BILL OF MATERIAL                                                                                                               |                                                                      |                                            |           |         |          |         |          |             |           |
| >                                                                                                                              | CRITICAL CHARACTERISTIC FOR PART SAFETY/COMPLIANCE                   |                                            |           |         |          |         |          |             |           |
|                                                                                                                                |                                                                      |                                            |           |         |          |         | ,        | -           |           |
|                                                                                                                                | DENO                                                                 | TES CI                                     | KITICAL   | . CHARA | CTERIS   | ncs.    |          |             |           |
| (                                                                                                                              | DENO                                                                 | TES CF                                     | PK DIM    | ENSIONS | 5, -MINI | MUM CF  | PK VALUE |             |           |
|                                                                                                                                |                                                                      |                                            |           |         |          |         |          | NDICATION   |           |
| >                                                                                                                              | OF PROCESS PERFORMANCE. PROCEDURE FOR MEASUREMENT                    |                                            |           |         |          |         |          |             |           |
|                                                                                                                                | AND TRACKING TO BE DEFINED IN<br>LITTELFUSE INSPECTION INSTRUCTIONS. |                                            |           |         |          |         |          |             |           |
|                                                                                                                                | DENO                                                                 | tes cf                                     | P DIMEN   | NSIONS, | -MINIM   | 1UM CP  |          |             |           |
|                                                                                                                                |                                                                      | IUST BE WITHIN THE DIMENSIONAL LIMITATIONS |           |         |          |         |          |             |           |
|                                                                                                                                | SHOWN ON DRAWING AND I<br>ALLOW FOR MAXIMUM TOOL                     |                                            |           |         |          | LLY LOC | ATED TO  |             |           |
| EC                                                                                                                             |                                                                      |                                            | / ///11'1 | 511100  | FINISH   |         |          |             |           |
| -                                                                                                                              |                                                                      |                                            |           |         | . 1.110  |         |          |             |           |
|                                                                                                                                | г                                                                    | DATE                                       |           |         | SCALE    |         | <u> </u> | FINISH GOOD | WT        |
| 10/11/2022                                                                                                                     |                                                                      |                                            |           |         | NTS      |         |          |             |           |
| SS OTHERWISE SPECIFIED, DIMENSIONS ARE IN MILLIMETERS, DIMENSIONS IN                                                           |                                                                      |                                            |           |         |          |         |          |             |           |
|                                                                                                                                |                                                                      |                                            |           |         |          |         |          |             |           |
| S [ ] ARE INCHES DIMENSIONING AND DO NOT INCLUDE PLATING. TOLERANCING<br>TO BE INTERPRETED IN ACCORDANCE WITH ANSI Y14.5M-1994 |                                                                      |                                            |           |         |          |         |          |             |           |
| IGLE                                                                                                                           |                                                                      |                                            |           |         |          |         |          |             |           |
|                                                                                                                                |                                                                      |                                            |           |         |          |         |          |             |           |
|                                                                                                                                |                                                                      |                                            |           |         |          |         |          |             |           |
| JTD-ID 225-400A OUTLINE                                                                                                        |                                                                      |                                            |           |         |          |         |          |             |           |
|                                                                                                                                |                                                                      |                                            | JID-IE    | ) 225-4 | UUA Ol   | JILINE  |          |             |           |
|                                                                                                                                |                                                                      |                                            |           |         |          |         |          |             |           |
|                                                                                                                                | tal                                                                  | f                                          | R         | RE      | /ISION   | DRWG    | NO.      | SHE         | ET 1 OF 1 |
| CHICAGO, ILLINOIS 60631                                                                                                        |                                                                      |                                            |           |         |          |         |          |             |           |
| CHICAG                                                                                                                         | O, ILLIN                                                             | 013 000                                    | 101       | - 11    | ΑI       | I ()  - | UII)     | 4001D       |           |