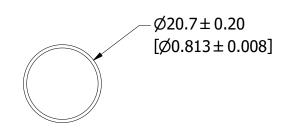

UNLESS OTHERWISE SPECIFIED, DIMENSIONS ARE IN MILLIMETERS, DIMENSIONS IN BRACKETS [ ] ARE INCHES DIMENSIONING AND DO NOT INCLUDE PLATING. TOLERANCING TO BE INTERPRETED IN ACCORDANCE WITH ANSI Y14.5M-1994