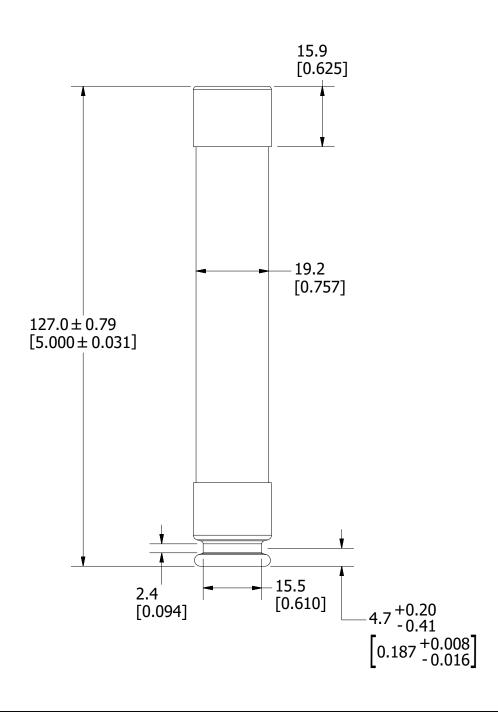

UNLESS OTHERWISE SPECIFIED, DIMENSIONS ARE IN MILLIMETERS, DIMENSIONS IN BRACKETS [ ] ARE INCHES DIMENSIONING AND DO NOT INCLUDE PLATING. TOLERANCING TO BE INTERPRETED IN ACCORDANCE WITH ANSI Y14.5M-1994