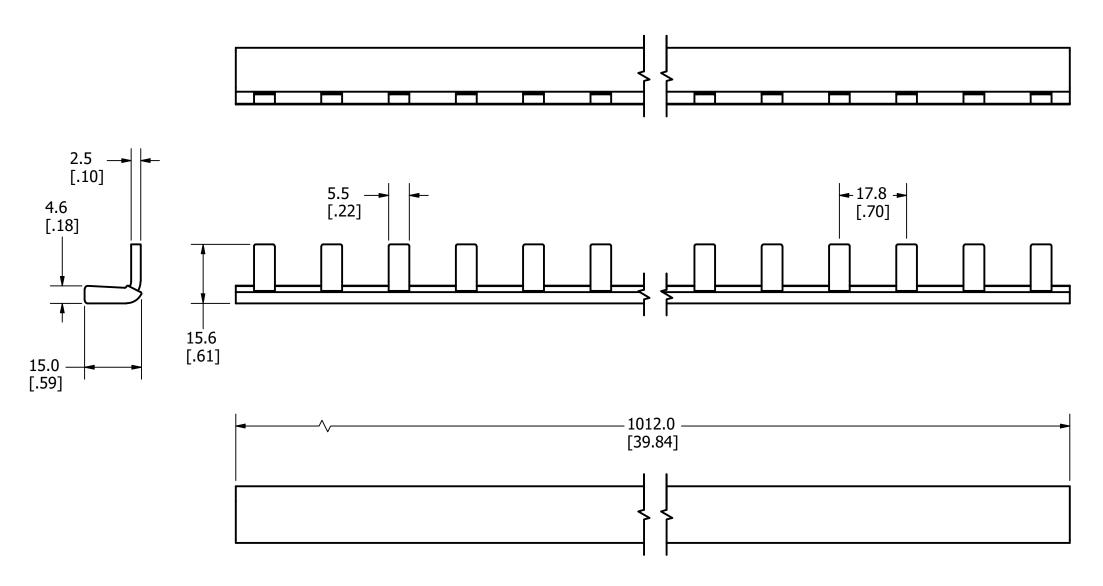

UNLESS OTHERWISE SPECIFIED, DIMENSIONS ARE IN MILLIMETERS, DIMENSIONS IN BRACKETS [ ] ARE INCHES DIMENSIONING AND DO NOT INCLUDE PLATING. TOLERANCING TO BE INTERPRETED IN ACCORDANCE WITH ANSI Y14.5M-1994

3RD ANGLE PROJECTION

TITLE

1PH57P25MM OUTLINE

Δ C

**DRWG NO.** SHEET 1 OF 1 OL-1PH57P25MM