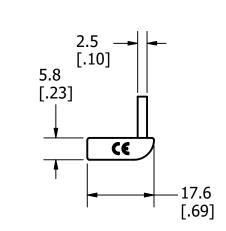

UNLESS OTHERWISE SPECIFIED, DIMENSIONS ARE IN MILLIMETERS, DIMENSIONS IN BRACKETS [ ] ARE INCHES DIMENSIONING AND DO NOT INCLUDE PLATING. TOLERANCING TO BE INTERPRETED IN ACCORDANCE WITH ANSI Y14.5M-1994

3RD ANGLE PROJECTION  $\oplus \Box$ 

TITLE

1PH9P25MM OUTLINE

DRWG NO.

SHEET 1 OF 1 OL-1PH9P25MM