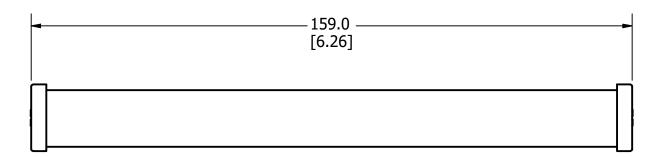

UNLESS OTHERWISE SPECIFIED, DIMENSIONS ARE IN MILLIMETERS, DIMENSIONS IN BRACKETS [ ] ARE INCHES DIMENSIONING AND DO NOT INCLUDE PLATING. TOLERANCING TO BE INTERPRETED IN ACCORDANCE WITH ANSI Y14.5M-1994

3RD ANGLE PROJECTION  $\oplus \Box$ 

TITLE

1PH9P25MM OUTLINE

DRWG NO.

SHEET 1 OF 1 OL-1PH9P25MM