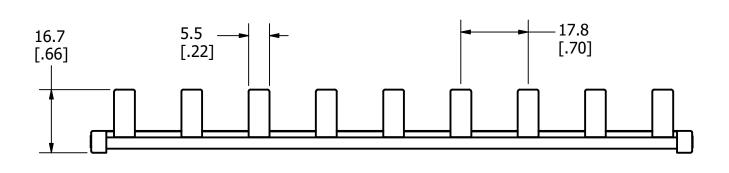

UNLESS OTHERWISE SPECIFIED, DIMENSIONS ARE IN MILLIMETERS, DIMENSIONS IN BRACKETS [ ] ARE INCHES DIMENSIONING AND DO NOT INCLUDE PLATING. TOLERANCING TO BE INTERPRETED IN ACCORDANCE WITH ANSI Y14.5M-1994

3RD ANGLE PROJECTION  $\oplus \Box$ 

TITLE

1PH9P25MM OUTLINE

DRWG NO.

SHEET 1 OF 1 OL-1PH9P25MM