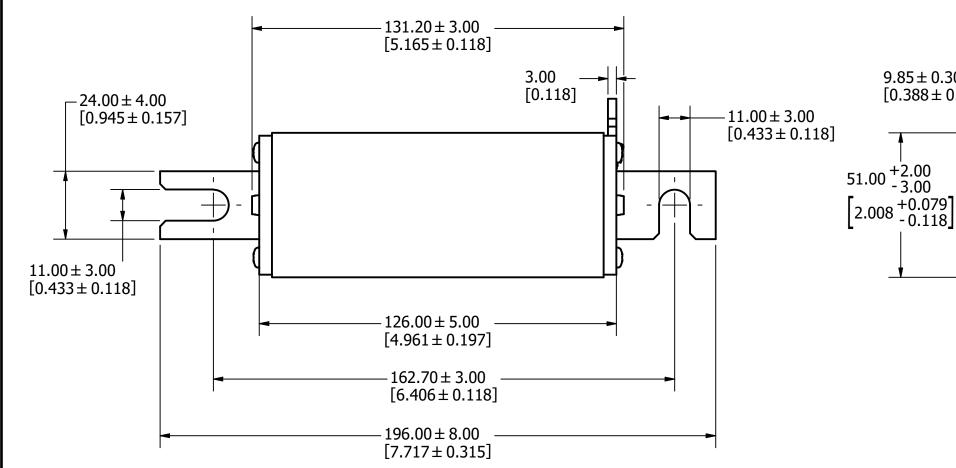

UNLESS OTHERWISE SPECIFIED, DIMENSIONS ARE IN MILLIMETERS, DIMENSIONS IN BRACKETS [ ] ARE INCHES DIMENSIONING AND DO NOT INCLUDE PLATING. TOLERANCING TO BE INTERPRETED IN ACCORDANCE WITH ANSI Y14.5M-1994

3RD ANGLE PROJECTION

TITLE

1500VDC SIZE 1XL W/ S-BLADES PHOTOVOLTAIC FUSE W/ MICROSWITCH INTERFACE OUTLINE

REVISION DRWG NO.

OL-SPNH000.XXDLMS