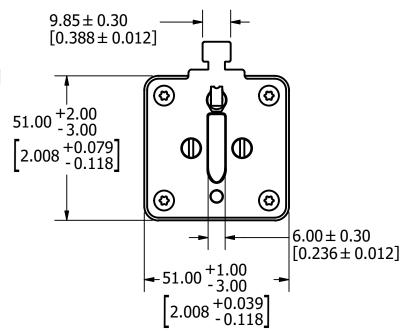

UNLESS OTHERWISE SPECIFIED, DIMENSIONS ARE IN MILLIMETERS, DIMENSIONS IN BRACKETS [ ] ARE INCHES DIMENSIONING AND DO NOT INCLUDE PLATING. TOLERANCING TO BE INTERPRETED IN ACCORDANCE WITH ANSI Y14.5M-1994

3RD ANGLE PROJECTION

TITLE

1500VDC SIZE 1XL W/ S-BLADES PHOTOVOLTAIC FUSE W/ MICROSWITCH INTERFACE OUTLINE

REVISION DRWG NO.

OL-SPNH000.XXDLMS