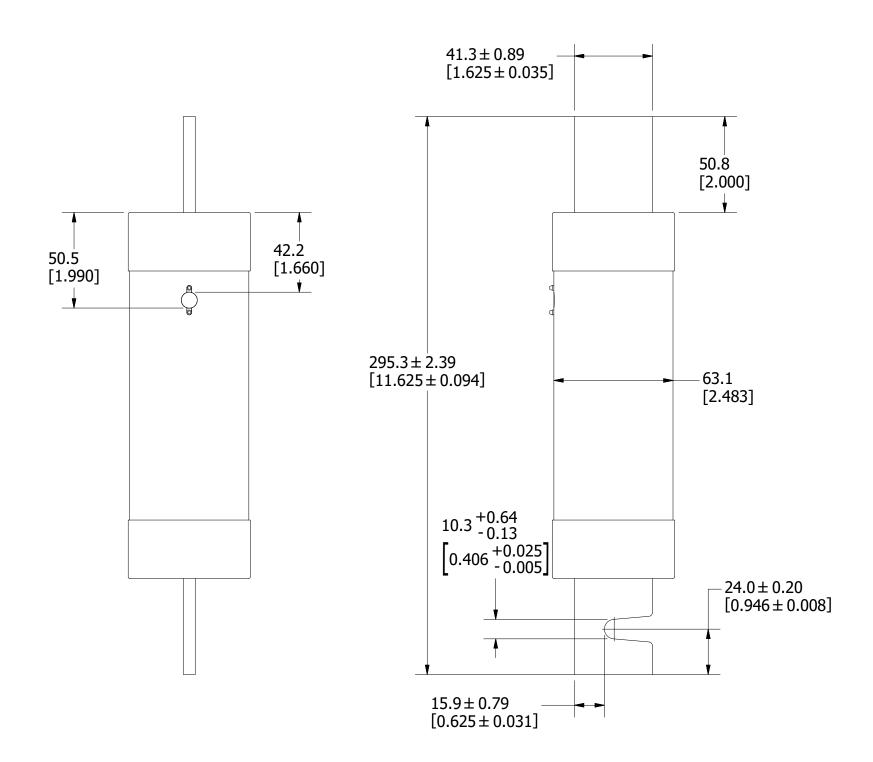

UNLESS OTHERWISE SPECIFIED, DIMENSIONS ARE IN MILLIMETERS, DIMENSIONS IN BRACKETS [ ] ARE INCHES DIMENSIONING AND DO NOT INCLUDE PLATING. TOLERANCING TO BE INTERPRETED IN ACCORDANCE WITH ANSI Y14.5M-1994

TITLE

FLSR-ID 225-400A OUTLINE

REVISION DRWG NO.

SHEET 1 OF 1 OL-FLSR400ID