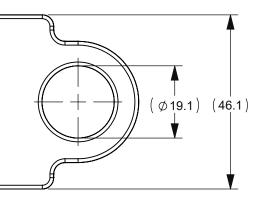

1

Е

D

С

В

А

1

|                |                                 |     |                                                                                                                                                                 |                                                                                                                                                                       |                   | TERS. DIMENSIC | ONS AND TOLERANCES | ARE       |
|----------------|---------------------------------|-----|-----------------------------------------------------------------------------------------------------------------------------------------------------------------|-----------------------------------------------------------------------------------------------------------------------------------------------------------------------|-------------------|----------------|--------------------|-----------|
|                | FIT/ FUNCTION CRI               |     |                                                                                                                                                                 |                                                                                                                                                                       |                   |                | ;                  |           |
| PROCEDURE      | <8                              | \$> | SAFETY/ COMPLIANCE CRITICAL CHARACTERISTICS SYMBOL                                                                                                              |                                                                                                                                                                       |                   |                |                    |           |
|                | CF                              | ٩K  | DENOTES CPK DIMENSIONS MINIMUM CPK VALUE                                                                                                                        |                                                                                                                                                                       |                   |                |                    |           |
| CHI-NPD20-0008 | (S <sup>-</sup>                 | т〉  | PERFORM                                                                                                                                                         | ENOTES A CHARACTERISTIC THAT PROVIDES AN INDICATION OF PROCESS<br>ERFORMANCE.PROCEDURE FOR MEASUREMENTAND TRACKINGTO BE DEFINED<br>LITTELFUSE INSPECTION INSTRUCTIONS |                   |                |                    |           |
| PER CHI-I      | С                               | Ρ   | DENOTES CP DIMENSIONS, -MINIMUM CP VALUE MUST BE WITHIN THE<br>DIMENSIONAL LIMITATIONS SHOWN ON DRAWING AND INITIALLY LOCATED<br>TO ALLOW FOR MAXIMUM TOOL LIFE |                                                                                                                                                                       |                   |                |                    |           |
|                |                                 |     | NAME                                                                                                                                                            | DATE                                                                                                                                                                  |                   |                | •                  |           |
|                | DRAWN B. C<br>CHECKED L.AR<br>- |     | ARR                                                                                                                                                             | 10/8/21                                                                                                                                                               | <b>Littelfuse</b> |                | Se <sup>i</sup>    |           |
| CHE            |                                 |     | RGIL                                                                                                                                                            | 10/26/21                                                                                                                                                              |                   |                |                    |           |
|                |                                 |     |                                                                                                                                                                 | -                                                                                                                                                                     |                   | -              | Applied Answers    | Delivered |
|                |                                 | -   |                                                                                                                                                                 | -                                                                                                                                                                     | TITL              | .E             |                    |           |
| <u> </u>       | FORM NO: CVP-PE40-0005 REV B    |     | Cover, 1 Position BMZS                                                                                                                                          |                                                                                                                                                                       |                   |                |                    |           |
|                | THIRD ANGLE PROJECTION          |     |                                                                                                                                                                 |                                                                                                                                                                       |                   |                |                    |           |
|                | $\bigcirc$                      |     | size<br>C                                                                                                                                                       | DWG. NO.                                                                                                                                                              | OL-               | -901-731 B     |                    |           |
| D              | O NOT SCALE DRAWING             |     |                                                                                                                                                                 | SCAL                                                                                                                                                                  | E 1:1             |                | SHEET 1 OF 1       |           |