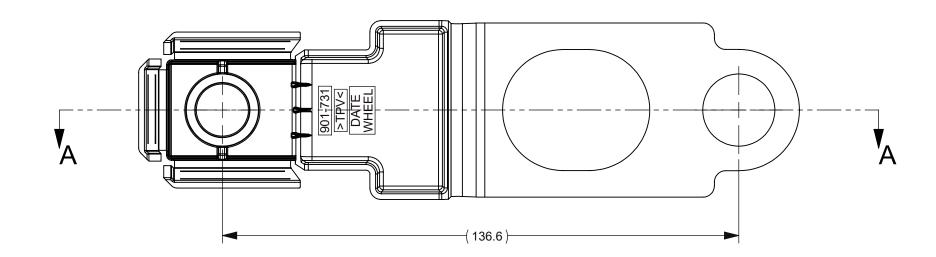

1

Е

D

С

В

А

1

|                |                                 |     |                                                                                                                                                                 |                                                                                                                                                                       |                   | TERS. DIMENSIC | ONS AND TOLERANCES | ARE       |
|----------------|---------------------------------|-----|-----------------------------------------------------------------------------------------------------------------------------------------------------------------|-----------------------------------------------------------------------------------------------------------------------------------------------------------------------|-------------------|----------------|--------------------|-----------|
|                | FIT/ FUNCTION CRI               |     |                                                                                                                                                                 |                                                                                                                                                                       |                   |                | ;                  |           |
| PROCEDURE      | <8                              | \$> | SAFETY/ COMPLIANCE CRITICAL CHARACTERISTICS SYMBOL                                                                                                              |                                                                                                                                                                       |                   |                |                    |           |
|                | CF                              | ٩K  | DENOTES CPK DIMENSIONS MINIMUM CPK VALUE                                                                                                                        |                                                                                                                                                                       |                   |                |                    |           |
| CHI-NPD20-0008 | (S <sup>-</sup>                 | т〉  | PERFORM                                                                                                                                                         | ENOTES A CHARACTERISTIC THAT PROVIDES AN INDICATION OF PROCESS<br>ERFORMANCE.PROCEDURE FOR MEASUREMENTAND TRACKINGTO BE DEFINED<br>LITTELFUSE INSPECTION INSTRUCTIONS |                   |                |                    |           |
| PER CHI-I      | С                               | Ρ   | DENOTES CP DIMENSIONS, -MINIMUM CP VALUE MUST BE WITHIN THE<br>DIMENSIONAL LIMITATIONS SHOWN ON DRAWING AND INITIALLY LOCATED<br>TO ALLOW FOR MAXIMUM TOOL LIFE |                                                                                                                                                                       |                   |                |                    |           |
|                |                                 |     | NAME                                                                                                                                                            | DATE                                                                                                                                                                  |                   |                | •                  |           |
|                | DRAWN B. C<br>CHECKED L.AR<br>- |     | ARR                                                                                                                                                             | 10/8/21                                                                                                                                                               | <b>Littelfuse</b> |                | Se <sup>i</sup>    |           |
| CHE            |                                 |     | RGIL                                                                                                                                                            | 10/26/21                                                                                                                                                              |                   |                |                    |           |
|                |                                 |     |                                                                                                                                                                 | -                                                                                                                                                                     |                   | -              | Applied Answers    | Delivered |
|                |                                 | -   |                                                                                                                                                                 | -                                                                                                                                                                     | TITL              | .E             |                    |           |
| <u> </u>       | FORM NO: CVP-PE40-0005 REV B    |     | Cover, 1 Position BMZS                                                                                                                                          |                                                                                                                                                                       |                   |                |                    |           |
|                | THIRD ANGLE PROJECTION          |     |                                                                                                                                                                 |                                                                                                                                                                       |                   |                |                    |           |
|                | $\bigcirc$                      |     | size<br>C                                                                                                                                                       | DWG. NO.                                                                                                                                                              | OL-               | -901-731 B     |                    |           |
| D              | O NOT SCALE DRAWING             |     |                                                                                                                                                                 | SCAL                                                                                                                                                                  | E 1:1             |                | SHEET 1 OF 1       |           |