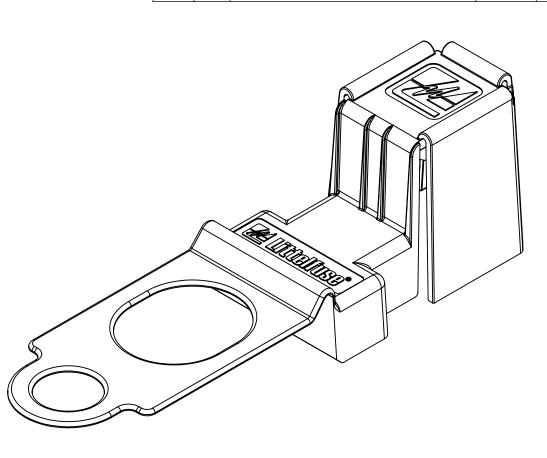

1

Е

D

С

В

А

1

|                |                                 |     |                                                                                                                                                                 |                                                                                                                                                                       |                   | TERS. DIMENSIC | ONS AND TOLERANCES | ARE       |
|----------------|---------------------------------|-----|-----------------------------------------------------------------------------------------------------------------------------------------------------------------|-----------------------------------------------------------------------------------------------------------------------------------------------------------------------|-------------------|----------------|--------------------|-----------|
|                | FIT/ FUNCTION CRI               |     |                                                                                                                                                                 |                                                                                                                                                                       |                   |                | ;                  |           |
| PROCEDURE      | <8                              | \$> | SAFETY/ COMPLIANCE CRITICAL CHARACTERISTICS SYMBOL                                                                                                              |                                                                                                                                                                       |                   |                |                    |           |
|                | CF                              | ٩K  | DENOTES CPK DIMENSIONS MINIMUM CPK VALUE                                                                                                                        |                                                                                                                                                                       |                   |                |                    |           |
| CHI-NPD20-0008 | (S <sup>-</sup>                 | т〉  | PERFORM                                                                                                                                                         | ENOTES A CHARACTERISTIC THAT PROVIDES AN INDICATION OF PROCESS<br>ERFORMANCE.PROCEDURE FOR MEASUREMENTAND TRACKINGTO BE DEFINED<br>LITTELFUSE INSPECTION INSTRUCTIONS |                   |                |                    |           |
| PER CHI-I      | С                               | Ρ   | DENOTES CP DIMENSIONS, -MINIMUM CP VALUE MUST BE WITHIN THE<br>DIMENSIONAL LIMITATIONS SHOWN ON DRAWING AND INITIALLY LOCATED<br>TO ALLOW FOR MAXIMUM TOOL LIFE |                                                                                                                                                                       |                   |                |                    |           |
|                |                                 |     | NAME                                                                                                                                                            | DATE                                                                                                                                                                  |                   |                | •                  |           |
|                | DRAWN B. C<br>CHECKED L.AR<br>- |     | ARR                                                                                                                                                             | 10/8/21                                                                                                                                                               | <b>Littelfuse</b> |                | Se <sup>i</sup>    |           |
| CHE            |                                 |     | RGIL                                                                                                                                                            | 10/26/21                                                                                                                                                              |                   |                |                    |           |
|                |                                 |     |                                                                                                                                                                 | -                                                                                                                                                                     |                   | -              | Applied Answers    | Delivered |
|                |                                 | -   |                                                                                                                                                                 | -                                                                                                                                                                     | TITL              | .E             |                    |           |
| <u> </u>       | FORM NO: CVP-PE40-0005 REV B    |     | Cover, 1 Position BMZS                                                                                                                                          |                                                                                                                                                                       |                   |                |                    |           |
|                | THIRD ANGLE PROJECTION          |     |                                                                                                                                                                 |                                                                                                                                                                       |                   |                |                    |           |
|                | $\bigcirc$                      |     | size<br>C                                                                                                                                                       | DWG. NO.                                                                                                                                                              | OL-               | -901-731 B     |                    |           |
| D              | O NOT SCALE DRAWING             |     |                                                                                                                                                                 | SCAL                                                                                                                                                                  | E 1:1             |                | SHEET 1 OF 1       |           |