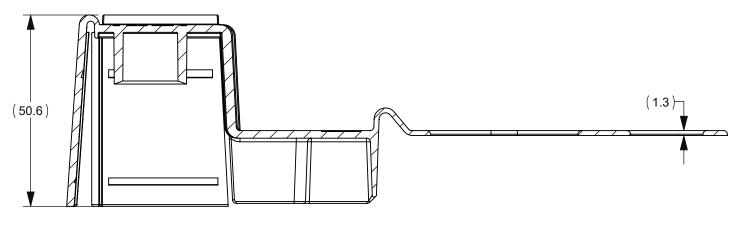

1

Е

D

С

В

А

1

|                |                                 |     |                                                                                                                                                                 |                                                                                                                                                                       |                   | TERS. DIMENSIC | ONS AND TOLERANCES | ARE       |
|----------------|---------------------------------|-----|-----------------------------------------------------------------------------------------------------------------------------------------------------------------|-----------------------------------------------------------------------------------------------------------------------------------------------------------------------|-------------------|----------------|--------------------|-----------|
|                | FIT/ FUNCTION CRI               |     |                                                                                                                                                                 |                                                                                                                                                                       |                   |                | ;                  |           |
| PROCEDURE      | <8                              | \$> | SAFETY/ COMPLIANCE CRITICAL CHARACTERISTICS SYMBOL                                                                                                              |                                                                                                                                                                       |                   |                |                    |           |
|                | CF                              | ٩K  | DENOTES CPK DIMENSIONS MINIMUM CPK VALUE                                                                                                                        |                                                                                                                                                                       |                   |                |                    |           |
| CHI-NPD20-0008 | (S <sup>-</sup>                 | т〉  | PERFORM                                                                                                                                                         | ENOTES A CHARACTERISTIC THAT PROVIDES AN INDICATION OF PROCESS<br>ERFORMANCE.PROCEDURE FOR MEASUREMENTAND TRACKINGTO BE DEFINED<br>LITTELFUSE INSPECTION INSTRUCTIONS |                   |                |                    |           |
| PER CHI-I      | С                               | Ρ   | DENOTES CP DIMENSIONS, -MINIMUM CP VALUE MUST BE WITHIN THE<br>DIMENSIONAL LIMITATIONS SHOWN ON DRAWING AND INITIALLY LOCATED<br>TO ALLOW FOR MAXIMUM TOOL LIFE |                                                                                                                                                                       |                   |                |                    |           |
|                |                                 |     | NAME                                                                                                                                                            | DATE                                                                                                                                                                  |                   |                | •                  |           |
|                | DRAWN B. C<br>CHECKED L.AR<br>- |     | ARR                                                                                                                                                             | 10/8/21                                                                                                                                                               | <b>Littelfuse</b> |                | Se <sup>i</sup>    |           |
| CHE            |                                 |     | RGIL                                                                                                                                                            | 10/26/21                                                                                                                                                              |                   |                |                    |           |
|                |                                 |     |                                                                                                                                                                 | -                                                                                                                                                                     |                   | -              | Applied Answers    | Delivered |
|                |                                 | -   |                                                                                                                                                                 | -                                                                                                                                                                     | TITL              | .E             |                    |           |
| <u> </u>       | FORM NO: CVP-PE40-0005 REV B    |     | Cover, 1 Position BMZS                                                                                                                                          |                                                                                                                                                                       |                   |                |                    |           |
|                | THIRD ANGLE PROJECTION          |     |                                                                                                                                                                 |                                                                                                                                                                       |                   |                |                    |           |
|                | $\bigcirc$                      |     | size<br>C                                                                                                                                                       | DWG. NO.                                                                                                                                                              | OL-               | -901-731 B     |                    |           |
| D              | O NOT SCALE DRAWING             |     |                                                                                                                                                                 | SCAL                                                                                                                                                                  | E 1:1             |                | SHEET 1 OF 1       |           |