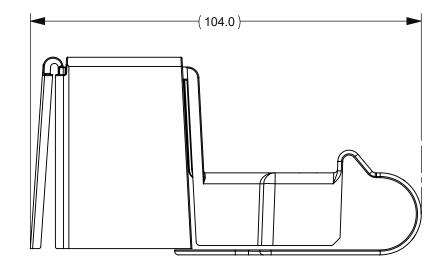

1

Е

D

С

В

А

1

|                |                                 |     |                                                                                                                                                                 |                                                                                                                                                                       |                   | TERS. DIMENSIC | ONS AND TOLERANCES | ARE       |
|----------------|---------------------------------|-----|-----------------------------------------------------------------------------------------------------------------------------------------------------------------|-----------------------------------------------------------------------------------------------------------------------------------------------------------------------|-------------------|----------------|--------------------|-----------|
|                | FIT/ FUNCTION CRI               |     |                                                                                                                                                                 |                                                                                                                                                                       |                   |                | ;                  |           |
| PROCEDURE      | <8                              | \$> | SAFETY/ COMPLIANCE CRITICAL CHARACTERISTICS SYMBOL                                                                                                              |                                                                                                                                                                       |                   |                |                    |           |
|                | CF                              | ٩K  | DENOTES CPK DIMENSIONS MINIMUM CPK VALUE                                                                                                                        |                                                                                                                                                                       |                   |                |                    |           |
| CHI-NPD20-0008 | (S <sup>-</sup>                 | т〉  | PERFORM                                                                                                                                                         | ENOTES A CHARACTERISTIC THAT PROVIDES AN INDICATION OF PROCESS<br>ERFORMANCE.PROCEDURE FOR MEASUREMENTAND TRACKINGTO BE DEFINED<br>LITTELFUSE INSPECTION INSTRUCTIONS |                   |                |                    |           |
| PER CHI-I      | С                               | Ρ   | DENOTES CP DIMENSIONS, -MINIMUM CP VALUE MUST BE WITHIN THE<br>DIMENSIONAL LIMITATIONS SHOWN ON DRAWING AND INITIALLY LOCATED<br>TO ALLOW FOR MAXIMUM TOOL LIFE |                                                                                                                                                                       |                   |                |                    |           |
|                |                                 |     | NAME                                                                                                                                                            | DATE                                                                                                                                                                  |                   |                | •                  |           |
|                | DRAWN B. C<br>CHECKED L.AR<br>- |     | ARR                                                                                                                                                             | 10/8/21                                                                                                                                                               | <b>Littelfuse</b> |                | Se <sup>i</sup>    |           |
| CHE            |                                 |     | RGIL                                                                                                                                                            | 10/26/21                                                                                                                                                              |                   |                |                    |           |
|                |                                 |     |                                                                                                                                                                 | -                                                                                                                                                                     |                   | -              | Applied Answers    | Delivered |
|                |                                 | -   |                                                                                                                                                                 | -                                                                                                                                                                     | TITL              | .E             |                    |           |
| <u> </u>       | FORM NO: CVP-PE40-0005 REV B    |     | Cover, 1 Position BMZS                                                                                                                                          |                                                                                                                                                                       |                   |                |                    |           |
|                | THIRD ANGLE PROJECTION          |     |                                                                                                                                                                 |                                                                                                                                                                       |                   |                |                    |           |
|                | $\bigcirc$                      |     | size<br>C                                                                                                                                                       | DWG. NO.                                                                                                                                                              | OL-               | -901-731 B     |                    |           |
| D              | O NOT SCALE DRAWING             |     |                                                                                                                                                                 | SCAL                                                                                                                                                                  | E 1:1             |                | SHEET 1 OF 1       |           |