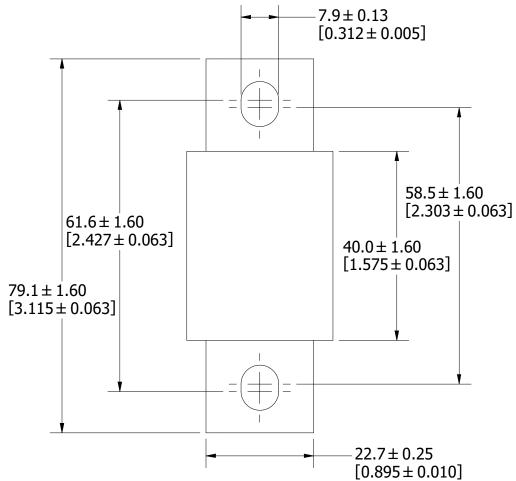

BRACKETS [ ] ARE INCHES DIMENSIONING AND DO NOT INCLUDE PLATING. TOLERANCING TO BE INTERPRETED IN ACCORDANCE WITH ANSI Y14.5M-1994

L25S 70-200A OUTLINE

REVISION

Α

DRWG NO.

OL-L25S200

SHEET 1 OF 1

3RD ANGLE PROJECTION