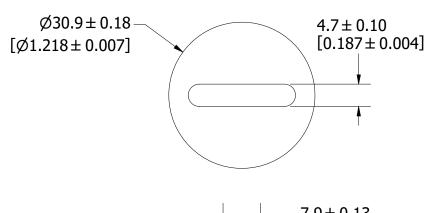

BRACKETS [ ] ARE INCHES DIMENSIONING AND DO NOT INCLUDE PLATING. TOLERANCING TO BE INTERPRETED IN ACCORDANCE WITH ANSI Y14.5M-1994

L25S 70-200A OUTLINE

REVISION

Α

DRWG NO.

OL-L25S200

SHEET 1 OF 1

3RD ANGLE PROJECTION