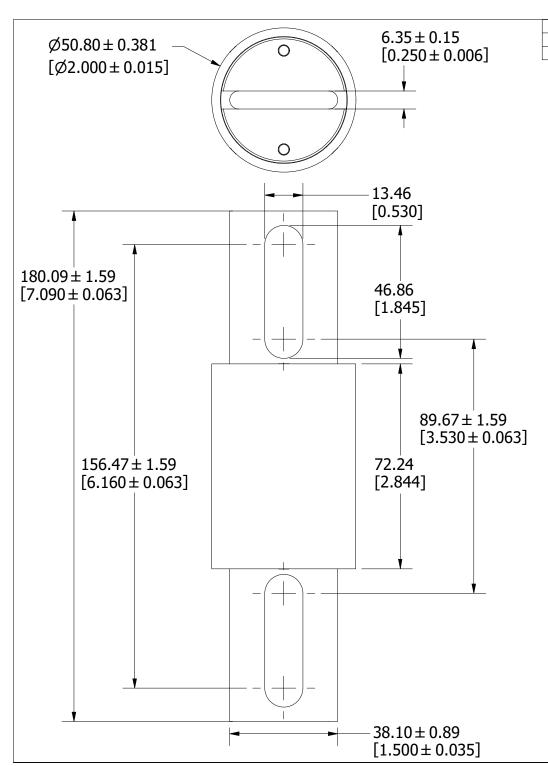

UNLESS OTHERWISE SPECIFIED, DIMENSIONS ARE IN MILLIMETERS, DIMENSIONS IN BRACKETS [ ] ARE INCHES DIMENSIONING AND DO NOT INCLUDE PLATING. TOLERANCING TO BE INTERPRETED IN ACCORDANCE WITH ANSI Y14.5M-1994

L70QS 450-600A OUTLINE

REVISION

Α

DRWG NO.

OL-L70QS600

SHEET 1 OF 1

3RD ANGLE PROJECTION

TITLE