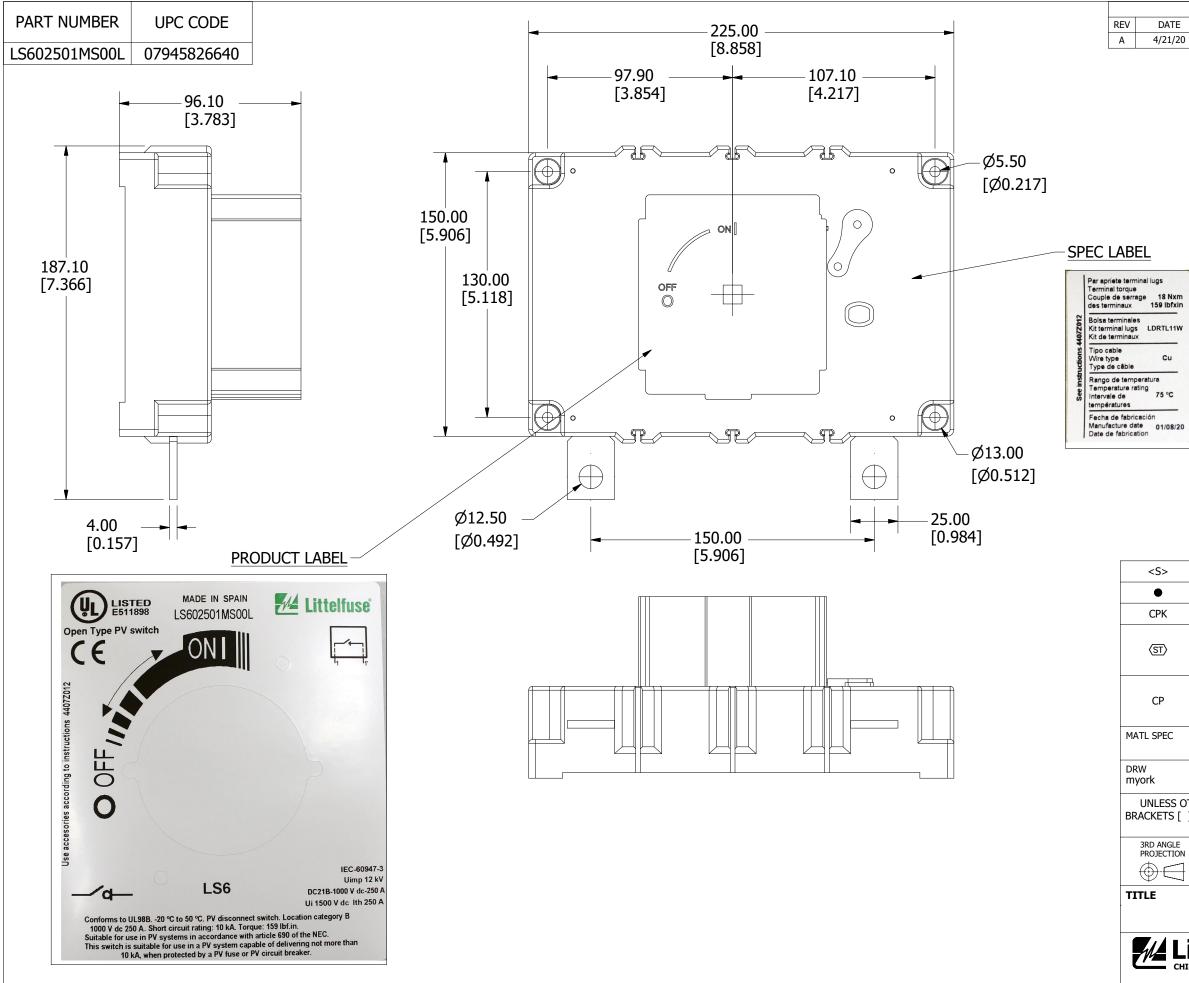

| ATE                                                                                                                                                                                                    | DESCRIPTION                                                                                                                                                                       |                                 |              |                  |       |                  |                   |
|--------------------------------------------------------------------------------------------------------------------------------------------------------------------------------------------------------|-----------------------------------------------------------------------------------------------------------------------------------------------------------------------------------|---------------------------------|--------------|------------------|-------|------------------|-------------------|
| 21/20                                                                                                                                                                                                  |                                                                                                                                                                                   | 5222                            | 13GCP -      | RELEASE          | MRY   |                  |                   |
| 8 Nxm<br>libfxin<br>rL11W<br>Cu<br>                                                                                                                                                                    |                                                                                                                                                                                   |                                 |              |                  |       |                  |                   |
|                                                                                                                                                                                                        |                                                                                                                                                                                   |                                 |              |                  |       |                  |                   |
| >                                                                                                                                                                                                      | CRITICAL CHARACTERIS                                                                                                                                                              | STIC FOR PART SAFETY/COMPLIANCE |              |                  |       |                  |                   |
|                                                                                                                                                                                                        | DENOTES CRITICAL CHARACTERISTICS.                                                                                                                                                 |                                 |              |                  |       |                  |                   |
| <                                                                                                                                                                                                      | DENOTES CPK DIMENSI                                                                                                                                                               | ONS                             | , -MINI      | MUM CPK          | VALUE | <u> </u>         |                   |
| >                                                                                                                                                                                                      | DENOTES A CHARACTERISTIC THAT PROVIDES AN INDICATION<br>OF PROCESS PERFORMANCE. PROCEDURE FOR MEASUREMENT<br>AND TRACKING TO BE DEFINED IN<br>LITTELFUSE INSPECTION INSTRUCTIONS. |                                 |              |                  |       |                  |                   |
|                                                                                                                                                                                                        | DENOTES CP DIMENSIONS, -MINIMUM CP VALUE<br>MUST BE WITHIN THE DIMENSIONAL LIMITATIONS<br>SHOWN ON DRAWING AND INITIALLY LOCATED TO<br>ALLOW FOR MAXIMUM TOOL LIFE.               |                                 |              |                  |       |                  |                   |
| EC                                                                                                                                                                                                     |                                                                                                                                                                                   |                                 | FINISH       |                  |       |                  |                   |
|                                                                                                                                                                                                        | DATE<br>11/11/2019                                                                                                                                                                |                                 | SCALE<br>NTS |                  |       | FINISH GOO<br>GR | D WT<br>AMS/PIECE |
| SS OTHERWISE SPECIFIED, DIMENSIONS ARE IN MILLIMETERS, DIMENSIONS IN<br>TS [] ARE INCHES DIMENSIONING AND DO NOT INCLUDE PLATING. TOLERANCING<br>TO BE INTERPRETED IN ACCORDANCE WITH ANSI Y14.5M-1994 |                                                                                                                                                                                   |                                 |              |                  |       |                  |                   |
|                                                                                                                                                                                                        |                                                                                                                                                                                   |                                 |              |                  |       |                  |                   |
| DISCONNECT SWITCH 250A 1000VDC 1 POLE OUTLINE                                                                                                                                                          |                                                                                                                                                                                   |                                 |              |                  |       |                  |                   |
| i+                                                                                                                                                                                                     | telfuse®                                                                                                                                                                          | REV                             | ISION        | DRWG N           | 10.   | SHE              | ET 1 OF 1         |
| CHICAGO, ILLINOIS 60631                                                                                                                                                                                |                                                                                                                                                                                   |                                 | A            | OL-LS602501MS00L |       |                  |                   |