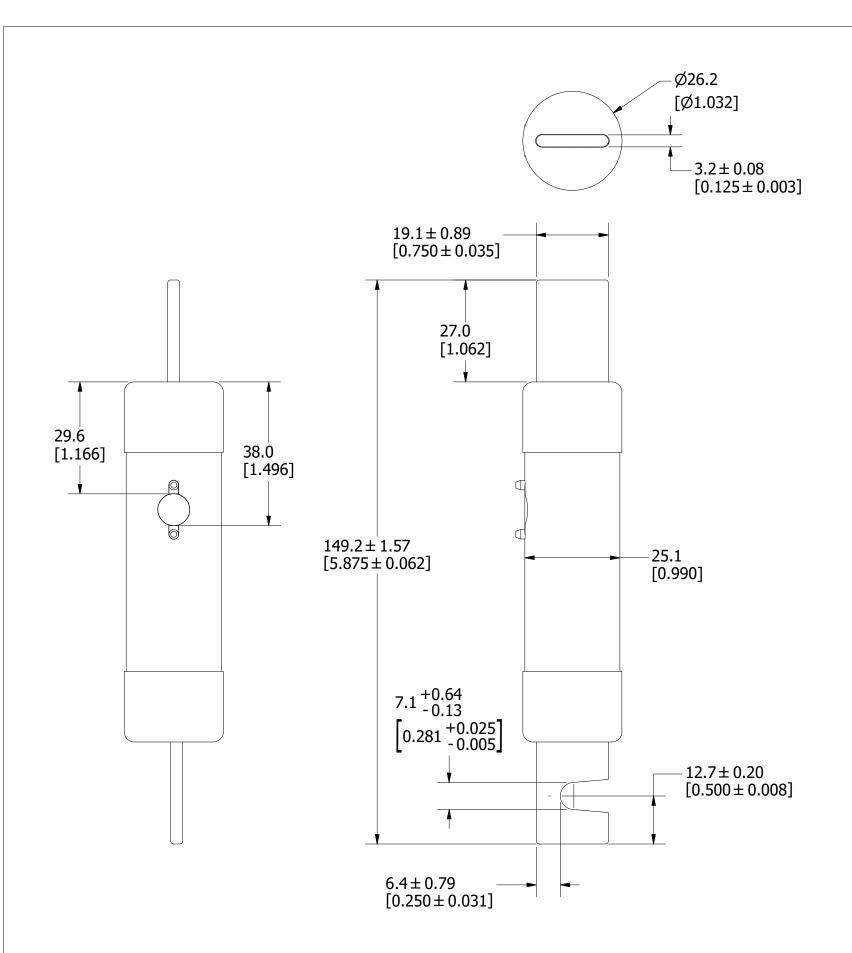

UNLESS OTHERWISE SPECIFIED, DIMENSIONS ARE IN MILLIMETERS, DIMENSIONS IN BRACKETS [ ] ARE INCHES DIMENSIONING AND DO NOT INCLUDE PLATING. TOLERANCING TO BE INTERPRETED IN ACCORDANCE WITH ANSI Y14.5M-1994

3RD ANGLE PROJECTION

TITLE

FLNR-ID 70-100A OUTLINE

REVISION DRWG NO.

**RWG NO.** SHEET 1 OF 1

OL-FLNR100ID