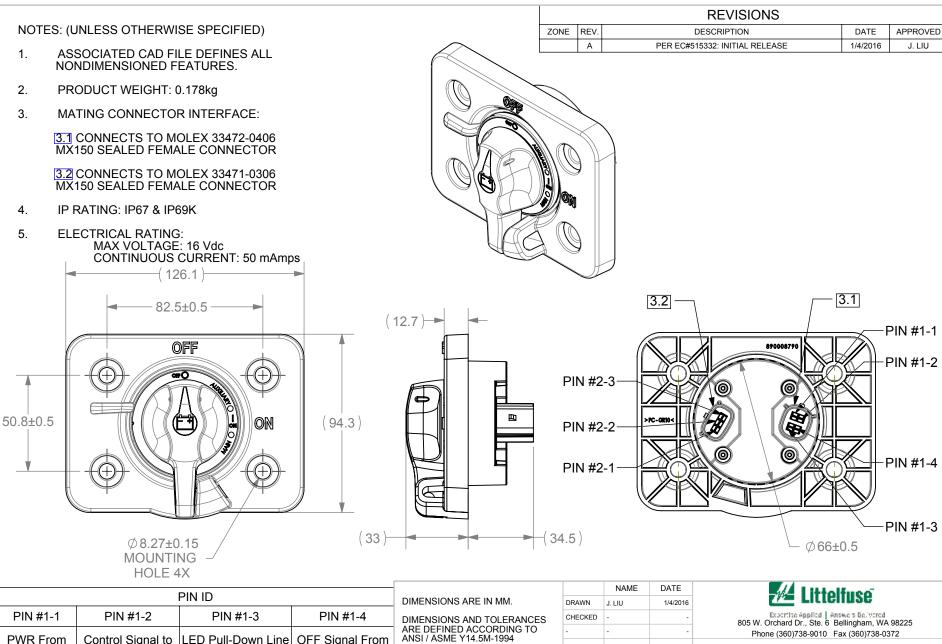

| PINID |                            |                                |                                    |                              |  |  |  |
|-------|----------------------------|--------------------------------|------------------------------------|------------------------------|--|--|--|
|       | PIN #1-1                   | PIN #1-2                       | PIN #1-3                           | PIN #1-4                     |  |  |  |
|       | PWR From<br>Main PNDB      | Control Signal to<br>Main PNDB | LED Pull-Down Line<br>to Main PNDB | OFF Signal From<br>Main PNDB |  |  |  |
|       | PIN #2-1                   | PIN #2-2                       | PIN #2-3                           |                              |  |  |  |
|       | Control Signal to Aux PNDB | OFF Signal From<br>Aux PNDB    | LED Pull-Down Line<br>to Aux PNDB  |                              |  |  |  |

SW-BATT, C/O, POS, W/LOCKOUT, DUAL

| SIZE<br>A | DWG. NO. | 880176801A |              | REV. |
|-----------|----------|------------|--------------|------|
| SCALE     | E 1:2    |            | SHEET 1 OF 1 |      |