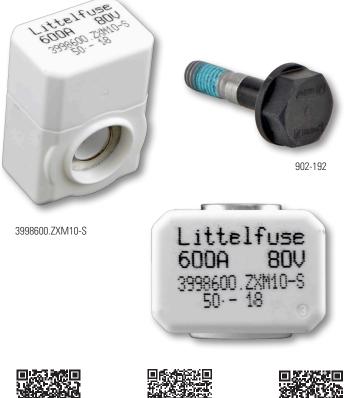

### **Ordering Information**

| PART NUMBER      | DESCRIPTION                                                     |
|------------------|-----------------------------------------------------------------|
| 3998600.ZXM10-S  | Sealed M10 Battery Mount ZCASE Fuse                             |
| 3998600.ZXM10-SB | Sealed M10 Battery Mount ZCASE Fuse +<br>Insulated M10 Bolt Kit |
| 902-192          | Insulated M10 Bolt<br>(Required for Installation/Operation)     |