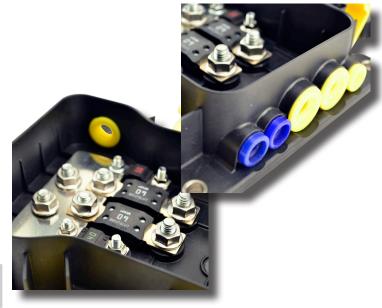

## **MDB SERIES 5 WAY POWER DISTRIBUTION MODULE**

The MDB5 is a sealed multi circuit high current primary fusing option that can be placed in the battery box or under hood as the first line of protection and distribution for a vehicle. It has the capability to handle standard Mega and Midi fuses and the new 70V footprint MEGA and MIDI fuse products. The MDB5 offers the option for sealed or unsealed assembly as well as multiple input busses. The sealing also protects all bolted connections so that it is a very robust solution for today's high corrosion environments.

## **Standard MDB5 5 Way Features and Benefits**

- Sealed primary fusing that can be placed close to the battery in a harsh environment
- Capability to handle fuse ratings from 23-500A and voltages up to 70V
- Full range of fuses for applications from 12V-48V+
- User choice of sealing options (unsealed of IP67/69K)
- Cover acts as secondary lock to hold in wire seals even when wires are arranged for routing
- Poke-Yoke mounting pattern for easier assembly