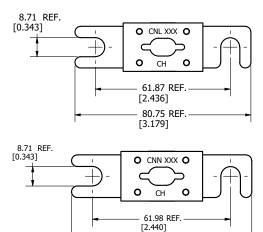

# **Dimensions inches (mm)**

80.98 REF. [3.188]

| SERIES | ТҮРЕ             | VOLT<br>DC | AMP | CATALOG<br>NUMBER | ORDERING<br>NUMBER |
|--------|------------------|------------|-----|-------------------|--------------------|
| CNN    | VERY FAST-ACTING | 48         | 125 | CNN125            | 0CNN125.V          |
| CNL    | FAST-ACTING      | 32         | 50  | CNL050            | OCNL050.V          |