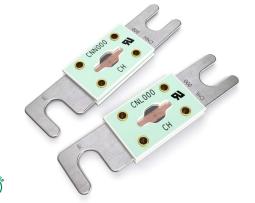

# Description

CNL fast-acting and CNN very fast acting fuses are recommended for use on battery operated lift trucks and other low voltage battery operated equipment.

#### **Features/Benefits**

- Window shows fuse status
- Up to 2,500 A interrupting rating
- Compact size saves space
- RoHS compliant and lead (Pb) free