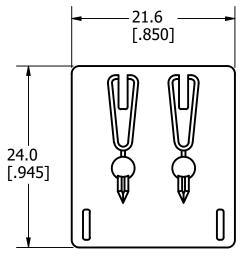

| 1                                                                                                                                                                                                                 |                         |                                                                                                                                                                     |                                            |              |          |                          |             |  |  |  |
|-------------------------------------------------------------------------------------------------------------------------------------------------------------------------------------------------------------------|-------------------------|---------------------------------------------------------------------------------------------------------------------------------------------------------------------|--------------------------------------------|--------------|----------|--------------------------|-------------|--|--|--|
| NO                                                                                                                                                                                                                | -                       |                                                                                                                                                                     | DESCRIPTION                                |              | QTY/N    | 1 U/M                    |             |  |  |  |
| BILL OF MATERIAL                                                                                                                                                                                                  |                         |                                                                                                                                                                     |                                            |              |          |                          |             |  |  |  |
| <s> CRITICAL CHARACTERISTIC FOR PART SAFETY/COMPLIANCE</s>                                                                                                                                                        |                         |                                                                                                                                                                     |                                            |              |          |                          |             |  |  |  |
| DENOTES CRITICAL CHARACTERISTICS.                                                                                                                                                                                 |                         |                                                                                                                                                                     |                                            |              |          |                          |             |  |  |  |
| (                                                                                                                                                                                                                 | СРК                     | DENO                                                                                                                                                                | DENOTES CPK DIMENSIONS, -MINIMUM CPK VALUE |              |          |                          |             |  |  |  |
| (ST) DENOTES A CHARACTERISTIC THAT PROVIDES AN INDICATION<br>OF PROCESS PERFORMANCE. PROCEDURE FOR MEASUREMENT<br>AND TRACKING TO BE DEFINED IN<br>LITTELFUSE INSPECTION INSTRUCTIONS.                            |                         |                                                                                                                                                                     |                                            |              |          |                          |             |  |  |  |
|                                                                                                                                                                                                                   | СР                      | DENOTES CP DIMENSIONS, -MINIMUM CP VALUE<br>MUST BE WITHIN THE DIMENSIONAL LIMITATIONS<br>SHOWN ON DRAWING AND INITIALLY LOCATED TO<br>ALLOW FOR MAXIMUM TOOL LIFE. |                                            |              |          |                          |             |  |  |  |
| MATL                                                                                                                                                                                                              | SPEC                    |                                                                                                                                                                     |                                            | FINISH       | FINISH   |                          |             |  |  |  |
| DRW<br>JMOLER                                                                                                                                                                                                     |                         |                                                                                                                                                                     | DATE<br>3/23/2022                          | SCALE<br>NTS |          | FINISH GOOD WT<br>GRAMS/ |             |  |  |  |
| UNLESS OTHERWISE SPECIFIED, DIMENSIONS ARE IN MILLIMETERS, DIMENSIONS IN<br>BRACKETS [ ] ARE INCHES DIMENSIONING AND DO NOT INCLUDE PLATING. TOLERANCING<br>TO BE INTERPRETED IN ACCORDANCE WITH ANSI Y14.5M-1994 |                         |                                                                                                                                                                     |                                            |              |          |                          |             |  |  |  |
|                                                                                                                                                                                                                   | 3RD ANGLE<br>PROJECTION |                                                                                                                                                                     |                                            |              |          |                          |             |  |  |  |
| TITLE EDCP7 OUTLINE                                                                                                                                                                                               |                         |                                                                                                                                                                     |                                            |              |          |                          |             |  |  |  |
|                                                                                                                                                                                                                   |                         | telfuse                                                                                                                                                             |                                            | REVISION     | DRWG NO. | SI                       | HEET 1 OF 1 |  |  |  |
| CHICAGO, ILLINOIS 60631                                                                                                                                                                                           |                         |                                                                                                                                                                     | А                                          | OL-EDC       | P7       |                          |             |  |  |  |