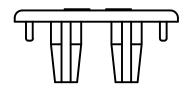

| 1                                                                                                                                                                                                                 |                         |                                                                                                                                                                     |                                            |              |          |                          |             |  |  |  |
|-------------------------------------------------------------------------------------------------------------------------------------------------------------------------------------------------------------------|-------------------------|---------------------------------------------------------------------------------------------------------------------------------------------------------------------|--------------------------------------------|--------------|----------|--------------------------|-------------|--|--|--|
| NO                                                                                                                                                                                                                | -                       |                                                                                                                                                                     | DESCRIPTION                                |              | QTY/N    | 1 U/M                    |             |  |  |  |
| BILL OF MATERIAL                                                                                                                                                                                                  |                         |                                                                                                                                                                     |                                            |              |          |                          |             |  |  |  |
| <s> CRITICAL CHARACTERISTIC FOR PART SAFETY/COMPLIANCE</s>                                                                                                                                                        |                         |                                                                                                                                                                     |                                            |              |          |                          |             |  |  |  |
| DENOTES CRITICAL CHARACTERISTICS.                                                                                                                                                                                 |                         |                                                                                                                                                                     |                                            |              |          |                          |             |  |  |  |
| (                                                                                                                                                                                                                 | СРК                     | DENO                                                                                                                                                                | DENOTES CPK DIMENSIONS, -MINIMUM CPK VALUE |              |          |                          |             |  |  |  |
| (ST) DENOTES A CHARACTERISTIC THAT PROVIDES AN INDICATION<br>OF PROCESS PERFORMANCE. PROCEDURE FOR MEASUREMENT<br>AND TRACKING TO BE DEFINED IN<br>LITTELFUSE INSPECTION INSTRUCTIONS.                            |                         |                                                                                                                                                                     |                                            |              |          |                          |             |  |  |  |
|                                                                                                                                                                                                                   | СР                      | DENOTES CP DIMENSIONS, -MINIMUM CP VALUE<br>MUST BE WITHIN THE DIMENSIONAL LIMITATIONS<br>SHOWN ON DRAWING AND INITIALLY LOCATED TO<br>ALLOW FOR MAXIMUM TOOL LIFE. |                                            |              |          |                          |             |  |  |  |
| MATL                                                                                                                                                                                                              | SPEC                    |                                                                                                                                                                     |                                            | FINISH       | FINISH   |                          |             |  |  |  |
| DRW<br>JMOLER                                                                                                                                                                                                     |                         |                                                                                                                                                                     | DATE<br>3/23/2022                          | SCALE<br>NTS |          | FINISH GOOD WT<br>GRAMS/ |             |  |  |  |
| UNLESS OTHERWISE SPECIFIED, DIMENSIONS ARE IN MILLIMETERS, DIMENSIONS IN<br>BRACKETS [ ] ARE INCHES DIMENSIONING AND DO NOT INCLUDE PLATING. TOLERANCING<br>TO BE INTERPRETED IN ACCORDANCE WITH ANSI Y14.5M-1994 |                         |                                                                                                                                                                     |                                            |              |          |                          |             |  |  |  |
|                                                                                                                                                                                                                   | 3RD ANGLE<br>PROJECTION |                                                                                                                                                                     |                                            |              |          |                          |             |  |  |  |
| TITLE EDCP7 OUTLINE                                                                                                                                                                                               |                         |                                                                                                                                                                     |                                            |              |          |                          |             |  |  |  |
|                                                                                                                                                                                                                   |                         | telfuse                                                                                                                                                             |                                            | REVISION     | DRWG NO. | SI                       | HEET 1 OF 1 |  |  |  |
| CHICAGO, ILLINOIS 60631                                                                                                                                                                                           |                         |                                                                                                                                                                     | А                                          | OL-EDC       | P7       |                          |             |  |  |  |