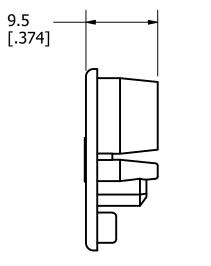

| 1                                                                                                                                                                                                                 |                         |                                                                                                                                                                     |                                            |              |          |                          |             |  |  |  |
|-------------------------------------------------------------------------------------------------------------------------------------------------------------------------------------------------------------------|-------------------------|---------------------------------------------------------------------------------------------------------------------------------------------------------------------|--------------------------------------------|--------------|----------|--------------------------|-------------|--|--|--|
| NO                                                                                                                                                                                                                | -                       |                                                                                                                                                                     | DESCRIPTION                                |              | QTY/N    | 1 U/M                    |             |  |  |  |
| BILL OF MATERIAL                                                                                                                                                                                                  |                         |                                                                                                                                                                     |                                            |              |          |                          |             |  |  |  |
| <s> CRITICAL CHARACTERISTIC FOR PART SAFETY/COMPLIANCE</s>                                                                                                                                                        |                         |                                                                                                                                                                     |                                            |              |          |                          |             |  |  |  |
| DENOTES CRITICAL CHARACTERISTICS.                                                                                                                                                                                 |                         |                                                                                                                                                                     |                                            |              |          |                          |             |  |  |  |
| (                                                                                                                                                                                                                 | СРК                     | DENO                                                                                                                                                                | DENOTES CPK DIMENSIONS, -MINIMUM CPK VALUE |              |          |                          |             |  |  |  |
| (ST) DENOTES A CHARACTERISTIC THAT PROVIDES AN INDICATION<br>OF PROCESS PERFORMANCE. PROCEDURE FOR MEASUREMENT<br>AND TRACKING TO BE DEFINED IN<br>LITTELFUSE INSPECTION INSTRUCTIONS.                            |                         |                                                                                                                                                                     |                                            |              |          |                          |             |  |  |  |
|                                                                                                                                                                                                                   | СР                      | DENOTES CP DIMENSIONS, -MINIMUM CP VALUE<br>MUST BE WITHIN THE DIMENSIONAL LIMITATIONS<br>SHOWN ON DRAWING AND INITIALLY LOCATED TO<br>ALLOW FOR MAXIMUM TOOL LIFE. |                                            |              |          |                          |             |  |  |  |
| MATL                                                                                                                                                                                                              | SPEC                    |                                                                                                                                                                     |                                            | FINISH       | FINISH   |                          |             |  |  |  |
| DRW<br>JMOLER                                                                                                                                                                                                     |                         |                                                                                                                                                                     | DATE<br>3/23/2022                          | SCALE<br>NTS |          | FINISH GOOD WT<br>GRAMS/ |             |  |  |  |
| UNLESS OTHERWISE SPECIFIED, DIMENSIONS ARE IN MILLIMETERS, DIMENSIONS IN<br>BRACKETS [ ] ARE INCHES DIMENSIONING AND DO NOT INCLUDE PLATING. TOLERANCING<br>TO BE INTERPRETED IN ACCORDANCE WITH ANSI Y14.5M-1994 |                         |                                                                                                                                                                     |                                            |              |          |                          |             |  |  |  |
|                                                                                                                                                                                                                   | 3RD ANGLE<br>PROJECTION |                                                                                                                                                                     |                                            |              |          |                          |             |  |  |  |
| TITLE EDCP7 OUTLINE                                                                                                                                                                                               |                         |                                                                                                                                                                     |                                            |              |          |                          |             |  |  |  |
|                                                                                                                                                                                                                   |                         | telfuse                                                                                                                                                             |                                            | REVISION     | DRWG NO. | SI                       | HEET 1 OF 1 |  |  |  |
| CHICAGO, ILLINOIS 60631                                                                                                                                                                                           |                         |                                                                                                                                                                     | А                                          | OL-EDC       | P7       |                          |             |  |  |  |