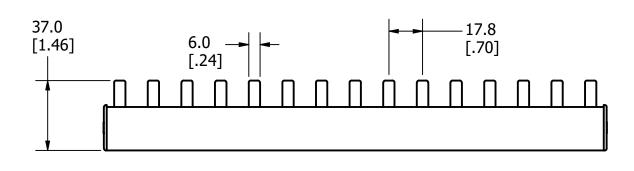

3RD ANGLE PROJECTION

TITLE

3PH15P18MM OUTLINE

DRWG NO.

O. SHEET 1 OF 1

OL-3PH15P18MM