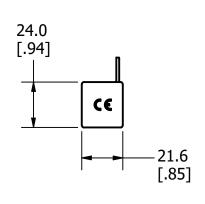

3RD ANGLE PROJECTION

TITLE

3PH15P18MM OUTLINE

DRWG NO.

O. SHEET 1 OF 1

OL-3PH15P18MM