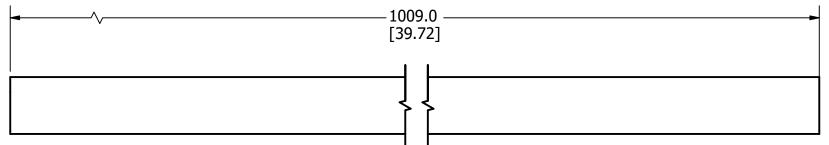

UNLESS OTHERWISE SPECIFIED, DIMENSIONS ARE IN MILLIMETERS, DIMENSIONS IN BRACKETS [ ] ARE INCHES DIMENSIONING AND DO NOT INCLUDE PLATING. TOLERANCING TO BE INTERPRETED IN ACCORDANCE WITH ANSI Y14.5M-1994