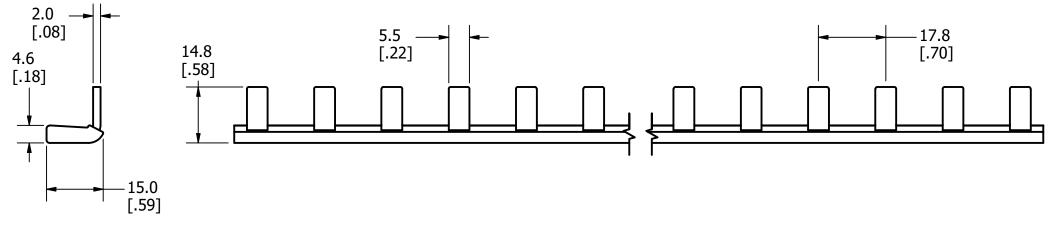

UNLESS OTHERWISE SPECIFIED, DIMENSIONS ARE IN MILLIMETERS, DIMENSIONS IN BRACKETS [ ] ARE INCHES DIMENSIONING AND DO NOT INCLUDE PLATING. TOLERANCING TO BE INTERPRETED IN ACCORDANCE WITH ANSI Y14.5M-1994