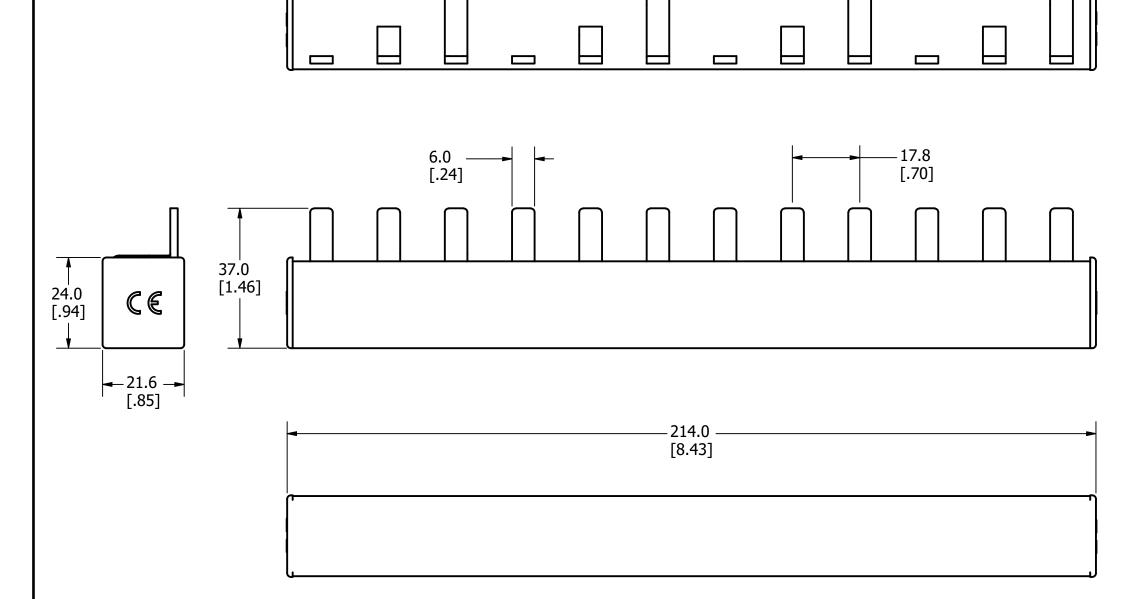

UNLESS OTHERWISE SPECIFIED, DIMENSIONS ARE IN MILLIMETERS, DIMENSIONS IN BRACKETS [ ] ARE INCHES DIMENSIONING AND DO NOT INCLUDE PLATING. TOLERANCING TO BE INTERPRETED IN ACCORDANCE WITH ANSI Y14.5M-1994

3RD ANGLE PROJECTION  $\oplus \Box$ 

TITLE

3PH12P25MM OUTLINE

DRWG NO.

SHEET 1 OF 1 OL-3PH12P25MM