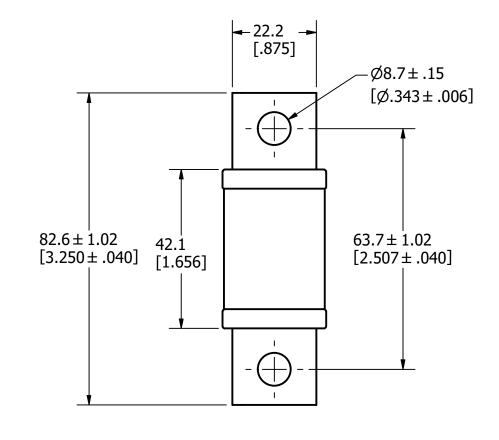

APPROXIMATE SHIPPING WEIGHT: 1 FUSE / 0.22 LBS.

| 1                                                                                                                                                                                                                                                                                                                                    |          |                                                    |                            |            |          |                             |          |      |      |  |
|--------------------------------------------------------------------------------------------------------------------------------------------------------------------------------------------------------------------------------------------------------------------------------------------------------------------------------------|----------|----------------------------------------------------|----------------------------|------------|----------|-----------------------------|----------|------|------|--|
| NO                                                                                                                                                                                                                                                                                                                                   | COMPONEN | NT NO                                              |                            | DESCRIPTIO | N        | QTY/M                       | U/M      |      |      |  |
| BILL OF MATERIAL                                                                                                                                                                                                                                                                                                                     |          |                                                    |                            |            |          |                             |          |      |      |  |
| <                                                                                                                                                                                                                                                                                                                                    | :S>      | CRITICAL CHARACTERISTIC FOR PART SAFETY/COMPLIANCE |                            |            |          |                             |          |      |      |  |
|                                                                                                                                                                                                                                                                                                                                      | •        | DENOTES CRITICAL CHARACTERISTICS.                  |                            |            |          |                             |          |      |      |  |
| (                                                                                                                                                                                                                                                                                                                                    | PK       | DENOTES CPK DIMENSIONS, -MINIMUM CPK VALUE         |                            |            |          |                             |          |      |      |  |
| DENOTES A CHARACTERISTIC THAT PROVIDES AN INDICATION OF PROCESS PERFORMANCE. PROCEDURE FOR MEASUREMENT AND TRACKING TO BE DEFINED IN LITTELFUSE INSPECTION INSTRUCTIONS.  DENOTES CP DIMENSIONS, -MINIMUM CP VALUE MUST BE WITHIN THE DIMENSIONAL LIMITATIONS SHOWN ON DRAWING AND INITIALLY LOCATED TO ALLOW FOR MAXIMUM TOOL LIFE. |          |                                                    |                            |            |          |                             |          |      |      |  |
|                                                                                                                                                                                                                                                                                                                                      |          |                                                    |                            |            |          |                             |          | MATL | SPEC |  |
| DRW<br>JMoler                                                                                                                                                                                                                                                                                                                        |          |                                                    | NATE SCALE<br>N/4/2022 NTS |            |          | FINISH GOOD WT  GRAMS/PIECE |          |      |      |  |
| UNLESS OTHERWISE SPECIFIED, DIMENSIONS ARE IN MILLIMETERS, DIMENSIONS IN BRACKETS [ ] ARE INCHES DIMENSIONING AND DO NOT INCLUDE PLATING. TOLERANCING TO BE INTERPRETED IN ACCORDANCE WITH ANSI Y14.5M-1994                                                                                                                          |          |                                                    |                            |            |          |                             |          |      |      |  |
| 3RD ANGLE PROJECTION                                                                                                                                                                                                                                                                                                                 |          |                                                    |                            |            |          |                             |          |      |      |  |
| JLLS 110-200A OUTLINE                                                                                                                                                                                                                                                                                                                |          |                                                    |                            |            |          |                             |          |      |      |  |
|                                                                                                                                                                                                                                                                                                                                      | /4 I i+  | t a l                                              | fuce                       | REVISION   | DRWG NO. | SHEE                        | T 1 OF 1 |      |      |  |
| Littelfuse® CHICAGO, ILLINOIS 60631                                                                                                                                                                                                                                                                                                  |          |                                                    | Α                          | OL-JLLS2   | 200      |                             |          |      |      |  |