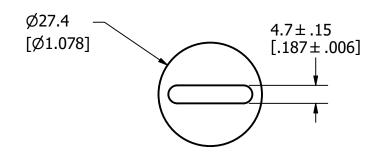

APPROXIMATE SHIPPING WEIGHT: 1 FUSE / 0.22 LBS.

| 1                                                                                                                                                                                                                                                                                                                                    |          |                                                    |                            |            |          |                             |          |      |      |  |
|--------------------------------------------------------------------------------------------------------------------------------------------------------------------------------------------------------------------------------------------------------------------------------------------------------------------------------------|----------|----------------------------------------------------|----------------------------|------------|----------|-----------------------------|----------|------|------|--|
| NO                                                                                                                                                                                                                                                                                                                                   | COMPONEN | NT NO                                              |                            | DESCRIPTIO | N        | QTY/M                       | U/M      |      |      |  |
| BILL OF MATERIAL                                                                                                                                                                                                                                                                                                                     |          |                                                    |                            |            |          |                             |          |      |      |  |
| <                                                                                                                                                                                                                                                                                                                                    | :S>      | CRITICAL CHARACTERISTIC FOR PART SAFETY/COMPLIANCE |                            |            |          |                             |          |      |      |  |
|                                                                                                                                                                                                                                                                                                                                      | •        | DENOTES CRITICAL CHARACTERISTICS.                  |                            |            |          |                             |          |      |      |  |
| (                                                                                                                                                                                                                                                                                                                                    | PK       | DENOTES CPK DIMENSIONS, -MINIMUM CPK VALUE         |                            |            |          |                             |          |      |      |  |
| DENOTES A CHARACTERISTIC THAT PROVIDES AN INDICATION OF PROCESS PERFORMANCE. PROCEDURE FOR MEASUREMENT AND TRACKING TO BE DEFINED IN LITTELFUSE INSPECTION INSTRUCTIONS.  DENOTES CP DIMENSIONS, -MINIMUM CP VALUE MUST BE WITHIN THE DIMENSIONAL LIMITATIONS SHOWN ON DRAWING AND INITIALLY LOCATED TO ALLOW FOR MAXIMUM TOOL LIFE. |          |                                                    |                            |            |          |                             |          |      |      |  |
|                                                                                                                                                                                                                                                                                                                                      |          |                                                    |                            |            |          |                             |          | MATL | SPEC |  |
| DRW<br>JMoler                                                                                                                                                                                                                                                                                                                        |          |                                                    | NATE SCALE<br>N/4/2022 NTS |            |          | FINISH GOOD WT  GRAMS/PIECE |          |      |      |  |
| UNLESS OTHERWISE SPECIFIED, DIMENSIONS ARE IN MILLIMETERS, DIMENSIONS IN BRACKETS [ ] ARE INCHES DIMENSIONING AND DO NOT INCLUDE PLATING. TOLERANCING TO BE INTERPRETED IN ACCORDANCE WITH ANSI Y14.5M-1994                                                                                                                          |          |                                                    |                            |            |          |                             |          |      |      |  |
| 3RD ANGLE PROJECTION                                                                                                                                                                                                                                                                                                                 |          |                                                    |                            |            |          |                             |          |      |      |  |
| JLLS 110-200A OUTLINE                                                                                                                                                                                                                                                                                                                |          |                                                    |                            |            |          |                             |          |      |      |  |
|                                                                                                                                                                                                                                                                                                                                      | /4 I i+  | t a l                                              | fuce                       | REVISION   | DRWG NO. | SHEE                        | T 1 OF 1 |      |      |  |
| Littelfuse® CHICAGO, ILLINOIS 60631                                                                                                                                                                                                                                                                                                  |          |                                                    | Α                          | OL-JLLS2   | 200      |                             |          |      |      |  |