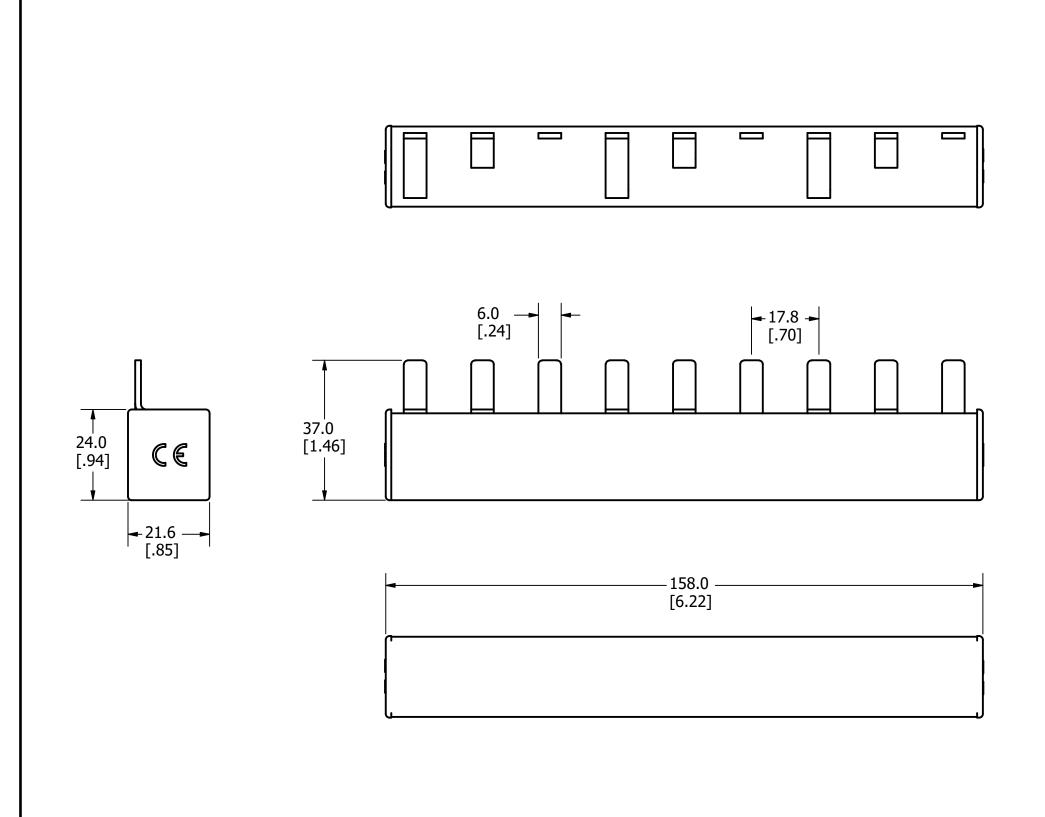

| 1                                                                        |              |                                                                                                                                                                          |                   |              |                               |     |  |  |  |
|--------------------------------------------------------------------------|--------------|--------------------------------------------------------------------------------------------------------------------------------------------------------------------------|-------------------|--------------|-------------------------------|-----|--|--|--|
| NO                                                                       | COMPONENT NO |                                                                                                                                                                          | DESCRIPTION       |              | QTY/M                         | U/M |  |  |  |
| BILL OF MATERIAL                                                         |              |                                                                                                                                                                          |                   |              |                               |     |  |  |  |
| <\$>                                                                     |              | CRITICAL CHARACTERISTIC FOR PART SAFETY/COMPLIANCE                                                                                                                       |                   |              |                               |     |  |  |  |
| •                                                                        |              | DENOTES CRITICAL CHARACTERISTICS.                                                                                                                                        |                   |              |                               |     |  |  |  |
| СРК                                                                      |              | DENOTES CPK DIMENSIONS, -MINIMUM CPK VALUE                                                                                                                               |                   |              |                               |     |  |  |  |
| (রা)                                                                     |              | DENOTES A CHARACTERISTIC THAT PROVIDES AN INDICATION OF PROCESS PERFORMANCE. PROCEDURE FOR MEASUREMENT AND TRACKING TO BE DEFINED IN LITTELFUSE INSPECTION INSTRUCTIONS. |                   |              |                               |     |  |  |  |
| СР                                                                       |              | DENOTES CP DIMENSIONS, -MINIMUM CP VALUE MUST BE WITHIN THE DIMENSIONAL LIMITATIONS SHOWN ON DRAWING AND INITIALLY LOCATED TO ALLOW FOR MAXIMUM TOOL LIFE.               |                   |              |                               |     |  |  |  |
| MATL                                                                     | SPEC         |                                                                                                                                                                          |                   | FINISH       |                               |     |  |  |  |
| DRW<br>JMOLER                                                            |              |                                                                                                                                                                          | DATE<br>8/22/2022 | SCALE<br>NTS | FINISH GOOD WT<br>GRAMS/PIECE |     |  |  |  |
| UNLESS OTHERWISE SPECIFIED, DIMENSIONS ARE IN MILLIMETERS, DIMENSIONS IN |              |                                                                                                                                                                          |                   |              |                               |     |  |  |  |

BRACKETS [ ] ARE INCHES DIMENSIONING AND DO NOT INCLUDE PLATING. TOLERANCING
TO BE INTERPRETED IN ACCORDANCE WITH ANSI Y14.5M-1994

3RD ANGLE PROJECTION

TITLE

3PH9P18MM OUTLINE

A A

REVISION DRWG NO. SHEET 1 OF 1

OL-3PH9P18MM