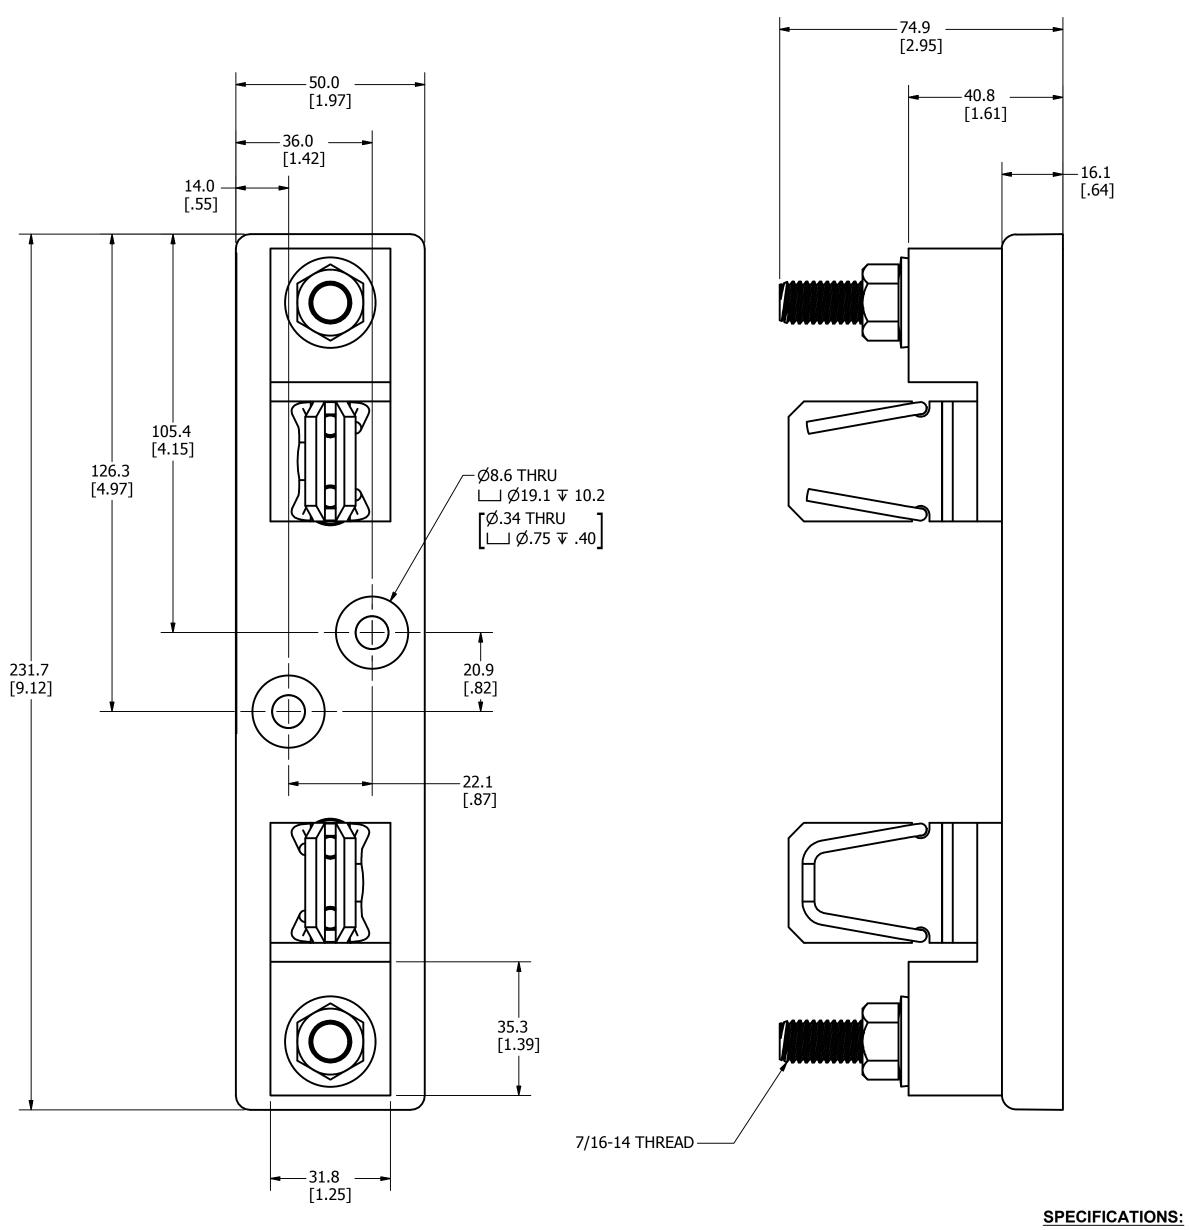

REV DATE
A 9/18/2012
B 12/20/2012 DESCRIPTION 506133ERP - RELEASED PER SALES RELEASE EM2390 -TV 507000ECP - ADD DIMS AND THREAD CALLOUT -TV

**VOLTAGE RATING:** 1000VDC

**AMPERE RATING:** 200 AMPERES

**INTERRUPT RATING:** 20kA

TERMINAL TYPE: STUD

TERMINAL TORQUE: 22.6 N-m (200 in-lb)

**APPROVALS:** UL LISTED (UL 4248-18)

| •         | DENOTES CRITICAL CHARACTERISTICS.                                                                                                                                        |                   |        |                |
|-----------|--------------------------------------------------------------------------------------------------------------------------------------------------------------------------|-------------------|--------|----------------|
| CPK       | DENOTES CPK DIMENSIONS, -MINIMUM CPK VALUE                                                                                                                               |                   |        |                |
| (ST)      | DENOTES A CHARACTERISTIC THAT PROVIDES AN INDICATION OF PROCESS PERFORMANCE. PROCEDURE FOR MEASUREMENT AND TRACKING TO BE DEFINED IN LITTELFUSE INSPECTION INSTRUCTIONS. |                   |        |                |
| СР        | DENOTES CP DIMENSIONS, -MINIMUM CP VALUE MUST BE WITHIN THE DIMENSIONAL LIMITATIONS SHOWN ON DRAWING AND INITIALLY LOCATED TO ALLOW FOR MAXIMUM TOOL LIFE.               |                   |        |                |
| MATL SPEC |                                                                                                                                                                          |                   | FINISH |                |
| DRW       |                                                                                                                                                                          | DATE<br>0/18/2012 | SCALE  | FINISH GOOD WT |