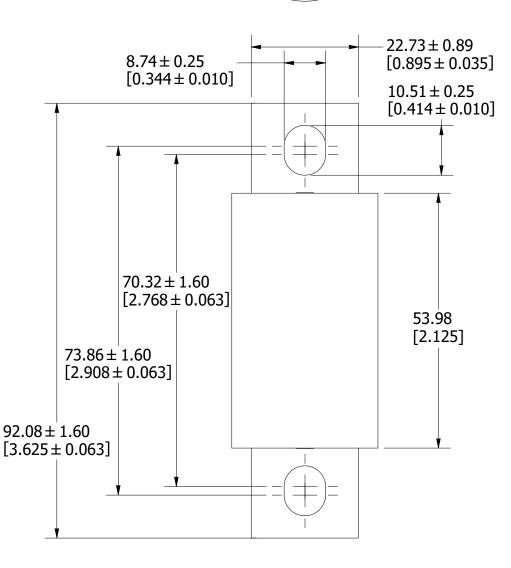

BRACKETS [ ] ARE INCHES DIMENSIONING AND DO NOT INCLUDE PLATING. TOLERANCING TO BE INTERPRETED IN ACCORDANCE WITH ANSI Y14.5M-1994

L50QS 125-200A OUTLINE

REVISION

Α

DRWG NO.

OL-L50QS200

SHEET 1 OF 1

3RD ANGLE PROJECTION