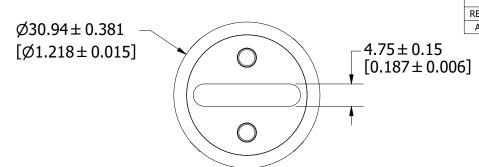

BRACKETS [ ] ARE INCHES DIMENSIONING AND DO NOT INCLUDE PLATING. TOLERANCING TO BE INTERPRETED IN ACCORDANCE WITH ANSI Y14.5M-1994

L50QS 125-200A OUTLINE

REVISION

Α

DRWG NO.

OL-L50QS200

SHEET 1 OF 1

3RD ANGLE PROJECTION