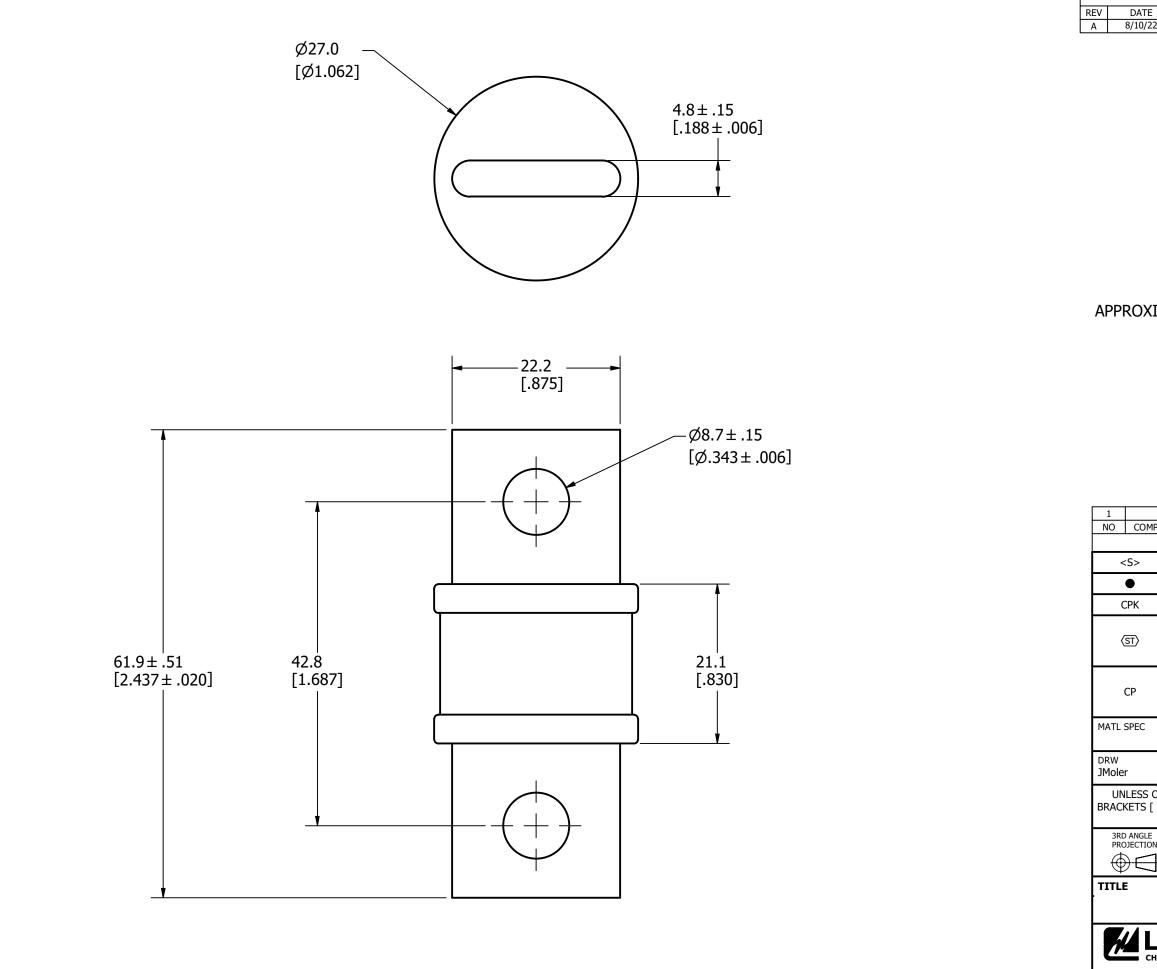

## APPROXIMATE SHIPPING WEIGHT: 1 FUSE / 0.15 LBS.

|                                                                                                                                                                                                         | IT NO                                                                                                                                                                             |       | 2500 |              |          |                               | U/M     |  |  |
|---------------------------------------------------------------------------------------------------------------------------------------------------------------------------------------------------------|-----------------------------------------------------------------------------------------------------------------------------------------------------------------------------------|-------|------|--------------|----------|-------------------------------|---------|--|--|
| COMPONEN                                                                                                                                                                                                | IT NO                                                                                                                                                                             |       |      |              |          |                               | U/M     |  |  |
| BILL OF MATERIAL CRITICAL CHARACTERISTIC FOR PART SAFETY/COMPLIANCE                                                                                                                                     |                                                                                                                                                                                   |       |      |              |          |                               |         |  |  |
| >                                                                                                                                                                                                       |                                                                                                                                                                                   |       |      |              |          |                               |         |  |  |
|                                                                                                                                                                                                         | DENOTES CRITICAL CHARACTERISTICS.                                                                                                                                                 |       |      |              |          |                               |         |  |  |
| (                                                                                                                                                                                                       | DENOTES CPK DIMENSIONS, -MINIMUM CPK VALUE                                                                                                                                        |       |      |              |          |                               |         |  |  |
| >                                                                                                                                                                                                       | DENOTES A CHARACTERISTIC THAT PROVIDES AN INDICATION<br>OF PROCESS PERFORMANCE. PROCEDURE FOR MEASUREMENT<br>AND TRACKING TO BE DEFINED IN<br>LITTELFUSE INSPECTION INSTRUCTIONS. |       |      |              |          |                               |         |  |  |
|                                                                                                                                                                                                         | DENOTES CP DIMENSIONS, -MINIMUM CP VALUE<br>MUST BE WITHIN THE DIMENSIONAL LIMITATIONS<br>SHOWN ON DRAWING AND INITIALLY LOCATED TO<br>ALLOW FOR MAXIMUM TOOL LIFE.               |       |      |              |          |                               |         |  |  |
| EC                                                                                                                                                                                                      |                                                                                                                                                                                   |       |      | FINISH       |          |                               |         |  |  |
| DATE<br>8/1/2022                                                                                                                                                                                        |                                                                                                                                                                                   |       |      | SCALE<br>NTS |          | FINISH GOOD WT<br>GRAMS/PIECE |         |  |  |
| SS OTHERWISE SPECIFIED, DIMENSIONS ARE IN MILLIMETERS, DIMENSIONS IN<br>TS [ ] ARE INCHES DIMENSIONING AND DO NOT INCLUDE PLATING. TOLERANCING<br>TO BE INTERPRETED IN ACCORDANCE WITH ANSI Y14.5M-1994 |                                                                                                                                                                                   |       |      |              |          |                               |         |  |  |
|                                                                                                                                                                                                         |                                                                                                                                                                                   |       |      |              |          |                               |         |  |  |
| JLLN 110-200A OUTLINE                                                                                                                                                                                   |                                                                                                                                                                                   |       |      |              |          |                               |         |  |  |
| i+4                                                                                                                                                                                                     | أما                                                                                                                                                                               | fuse® | RE\  | /ISION       | DRWG NO. | SHEET                         | 「1 OF 1 |  |  |
| CHICAGO, ILLINOIS 60631                                                                                                                                                                                 |                                                                                                                                                                                   |       |      | A            | OL-JLLN  | 200                           |         |  |  |