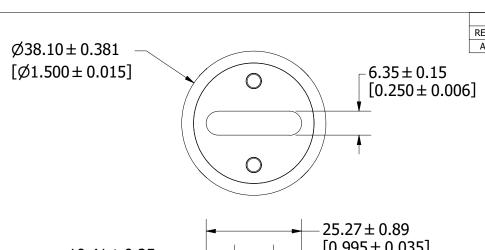

UNLESS OTHERWISE SPECIFIED, DIMENSIONS ARE IN MILLIMETERS, DIMENSIONS IN BRACKETS [ ] ARE INCHES DIMENSIONING AND DO NOT INCLUDE PLATING. TOLERANCING TO BE INTERPRETED IN ACCORDANCE WITH ANSI Y14.5M-1994

L50QS-225-400A OUTLINE

REVISION

Α

DRWG NO.

OL-L50QS400

SHEET 1 OF 1

3RD ANGLE

TITLE