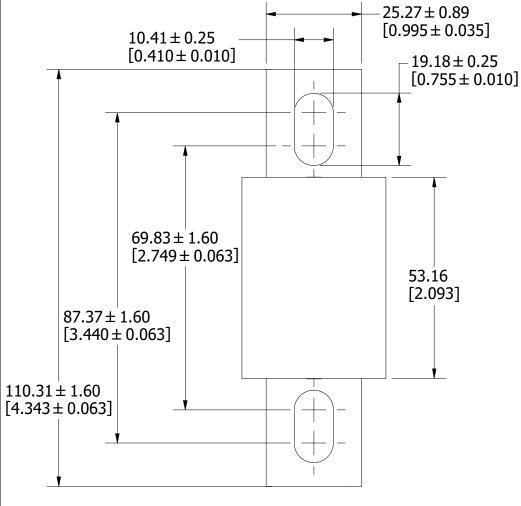

UNLESS OTHERWISE SPECIFIED, DIMENSIONS ARE IN MILLIMETERS, DIMENSIONS IN BRACKETS [ ] ARE INCHES DIMENSIONING AND DO NOT INCLUDE PLATING. TOLERANCING TO BE INTERPRETED IN ACCORDANCE WITH ANSI Y14.5M-1994

L50QS-225-400A OUTLINE

REVISION

Α

DRWG NO.

OL-L50QS400

SHEET 1 OF 1

3RD ANGLE

TITLE