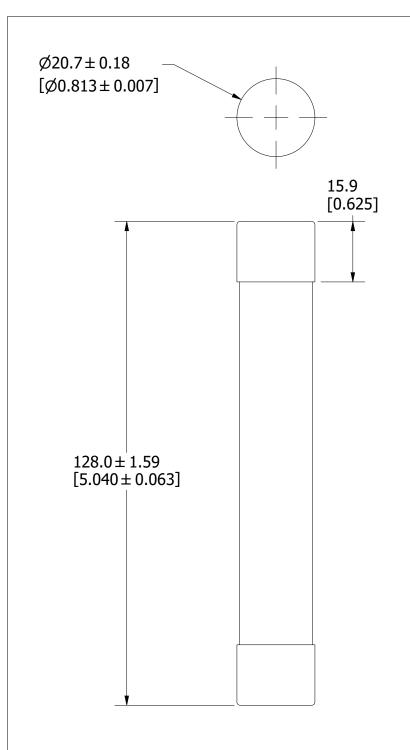

TITLE

3RD ANGLE PROJECTION

L60S 1-30A OUTLINE

BRACKETS [ ] ARE INCHES DIMENSIONING AND DO NOT INCLUDE PLATING. TOLERANCING
TO BE INTERPRETED IN ACCORDANCE WITH ANSI Y14.5M-1994

REVISION

DRWG NO.

SHEET 1 OF 1

OL-L60S030