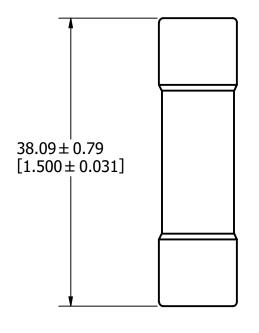

## APPROXIMATE SHIPPING WEIGHT: 10 FUSES / .14 LB.

| NO NO                                                                                                                                                                                                       | COMPONE                                                                                                                                                                  | NT NO                                      | DESCRIPTION                       |              | QTY/M | U/M      |                               |  |  |
|-------------------------------------------------------------------------------------------------------------------------------------------------------------------------------------------------------------|--------------------------------------------------------------------------------------------------------------------------------------------------------------------------|--------------------------------------------|-----------------------------------|--------------|-------|----------|-------------------------------|--|--|
| BILL OF MATERIAL                                                                                                                                                                                            |                                                                                                                                                                          |                                            |                                   |              |       |          |                               |  |  |
| <s> CRITICAL CHARACTERISTIC FOR PART SAFETY/COMPLIANCE</s>                                                                                                                                                  |                                                                                                                                                                          |                                            |                                   |              |       |          |                               |  |  |
|                                                                                                                                                                                                             | •                                                                                                                                                                        | DENC                                       | DENOTES CRITICAL CHARACTERISTICS. |              |       |          |                               |  |  |
|                                                                                                                                                                                                             | PK                                                                                                                                                                       | DENOTES CPK DIMENSIONS, -MINIMUM CPK VALUE |                                   |              |       |          |                               |  |  |
| (                                                                                                                                                                                                           | DENOTES A CHARACTERISTIC THAT PROVIDES AN INDICATION OF PROCESS PERFORMANCE. PROCEDURE FOR MEASUREMENT AND TRACKING TO BE DEFINED IN LITTELFUSE INSPECTION INSTRUCTIONS. |                                            |                                   |              |       |          |                               |  |  |
|                                                                                                                                                                                                             | CP DENOTES CP DIMENSIONS, -MINIMUM CP VALUE MUST BE WITHIN THE DIMENSIONAL LIMITATIONS SHOWN ON DRAWING AND INITIALLY LOCATED TO ALLOW FOR MAXIMUM TOOL LIFE.            |                                            |                                   |              |       |          |                               |  |  |
| MATL                                                                                                                                                                                                        | SPEC                                                                                                                                                                     |                                            | FINISH                            |              |       |          |                               |  |  |
| DRW<br>Jeff M                                                                                                                                                                                               | DRW<br>Jeff Moler                                                                                                                                                        |                                            | DATE<br>5/20/2022                 | SCALE<br>NTS |       |          | FINISH GOOD WT<br>GRAMS/PIECE |  |  |
| UNLESS OTHERWISE SPECIFIED, DIMENSIONS ARE IN MILLIMETERS, DIMENSIONS IN BRACKETS [ ] ARE INCHES DIMENSIONING AND DO NOT INCLUDE PLATING. TOLERANCING TO BE INTERPRETED IN ACCORDANCE WITH ANSI Y14.5M-1994 |                                                                                                                                                                          |                                            |                                   |              |       |          |                               |  |  |
|                                                                                                                                                                                                             | ANGLE<br>DJECTION                                                                                                                                                        |                                            |                                   |              |       |          |                               |  |  |
| TITLI                                                                                                                                                                                                       | TITLE FLQ 1/10 - 30A OUTLINE                                                                                                                                             |                                            |                                   |              |       |          |                               |  |  |
| <b>Littelfuse</b>                                                                                                                                                                                           |                                                                                                                                                                          | fuce                                       | REVISION                          | DRWG NO.     | SHEE  | T 1 OF 1 |                               |  |  |
| CHICAGO, ILLINOIS 60631                                                                                                                                                                                     |                                                                                                                                                                          |                                            | Α                                 | OL-0FLC      | 2030  |          |                               |  |  |