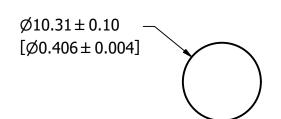

## APPROXIMATE SHIPPING WEIGHT: 10 FUSES / .14 LB.

| NO NO                                                                                                                                                                                                       | COMPONE                                                                                                                                                                  | NT NO                                      | DESCRIPTION                       |              | QTY/M | U/M      |                               |  |  |
|-------------------------------------------------------------------------------------------------------------------------------------------------------------------------------------------------------------|--------------------------------------------------------------------------------------------------------------------------------------------------------------------------|--------------------------------------------|-----------------------------------|--------------|-------|----------|-------------------------------|--|--|
| BILL OF MATERIAL                                                                                                                                                                                            |                                                                                                                                                                          |                                            |                                   |              |       |          |                               |  |  |
| <s> CRITICAL CHARACTERISTIC FOR PART SAFETY/COMPLIANCE</s>                                                                                                                                                  |                                                                                                                                                                          |                                            |                                   |              |       |          |                               |  |  |
|                                                                                                                                                                                                             | •                                                                                                                                                                        | DENC                                       | DENOTES CRITICAL CHARACTERISTICS. |              |       |          |                               |  |  |
|                                                                                                                                                                                                             | PK                                                                                                                                                                       | DENOTES CPK DIMENSIONS, -MINIMUM CPK VALUE |                                   |              |       |          |                               |  |  |
| (                                                                                                                                                                                                           | DENOTES A CHARACTERISTIC THAT PROVIDES AN INDICATION OF PROCESS PERFORMANCE. PROCEDURE FOR MEASUREMENT AND TRACKING TO BE DEFINED IN LITTELFUSE INSPECTION INSTRUCTIONS. |                                            |                                   |              |       |          |                               |  |  |
|                                                                                                                                                                                                             | CP DENOTES CP DIMENSIONS, -MINIMUM CP VALUE MUST BE WITHIN THE DIMENSIONAL LIMITATIONS SHOWN ON DRAWING AND INITIALLY LOCATED TO ALLOW FOR MAXIMUM TOOL LIFE.            |                                            |                                   |              |       |          |                               |  |  |
| MATL                                                                                                                                                                                                        | SPEC                                                                                                                                                                     |                                            | FINISH                            |              |       |          |                               |  |  |
| DRW<br>Jeff M                                                                                                                                                                                               | DRW<br>Jeff Moler                                                                                                                                                        |                                            | DATE<br>5/20/2022                 | SCALE<br>NTS |       |          | FINISH GOOD WT<br>GRAMS/PIECE |  |  |
| UNLESS OTHERWISE SPECIFIED, DIMENSIONS ARE IN MILLIMETERS, DIMENSIONS IN BRACKETS [ ] ARE INCHES DIMENSIONING AND DO NOT INCLUDE PLATING. TOLERANCING TO BE INTERPRETED IN ACCORDANCE WITH ANSI Y14.5M-1994 |                                                                                                                                                                          |                                            |                                   |              |       |          |                               |  |  |
|                                                                                                                                                                                                             | ANGLE<br>DJECTION                                                                                                                                                        |                                            |                                   |              |       |          |                               |  |  |
| TITLI                                                                                                                                                                                                       | TITLE FLQ 1/10 - 30A OUTLINE                                                                                                                                             |                                            |                                   |              |       |          |                               |  |  |
| <b>Littelfuse</b>                                                                                                                                                                                           |                                                                                                                                                                          | fuce                                       | REVISION                          | DRWG NO.     | SHEE  | T 1 OF 1 |                               |  |  |
| CHICAGO, ILLINOIS 60631                                                                                                                                                                                     |                                                                                                                                                                          |                                            | Α                                 | OL-0FLC      | 2030  |          |                               |  |  |