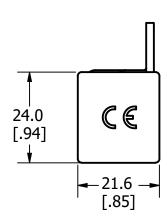

UNLESS OTHERWISE SPECIFIED, DIMENSIONS ARE IN MILLIMETERS, DIMENSIONS IN BRACKETS [ ] ARE INCHES DIMENSIONING AND DO NOT INCLUDE PLATING. TOLERANCING TO BE INTERPRETED IN ACCORDANCE WITH ANSI Y14.5M-1994

3RD ANGLE PROJECTION

TITLE

3PH9P25MM OUTLINE

REVISION DRWG NO.

SHEET 1 OF 1

OL-3PH9P25MM