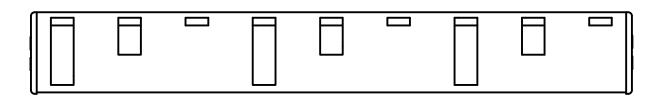

UNLESS OTHERWISE SPECIFIED, DIMENSIONS ARE IN MILLIMETERS, DIMENSIONS IN BRACKETS [ ] ARE INCHES DIMENSIONING AND DO NOT INCLUDE PLATING. TOLERANCING TO BE INTERPRETED IN ACCORDANCE WITH ANSI Y14.5M-1994

3RD ANGLE PROJECTION

TITLE

3PH9P25MM OUTLINE

REVISION DRWG NO.

SHEET 1 OF 1

OL-3PH9P25MM