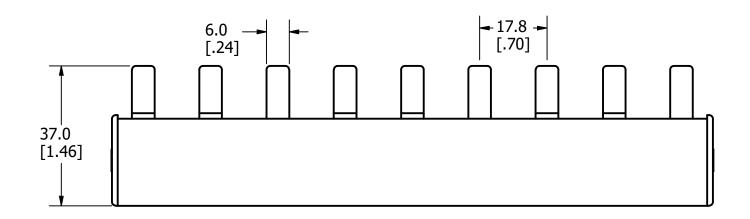

UNLESS OTHERWISE SPECIFIED, DIMENSIONS ARE IN MILLIMETERS, DIMENSIONS IN BRACKETS [ ] ARE INCHES DIMENSIONING AND DO NOT INCLUDE PLATING. TOLERANCING TO BE INTERPRETED IN ACCORDANCE WITH ANSI Y14.5M-1994

3RD ANGLE PROJECTION

TITLE

3PH9P25MM OUTLINE

REVISION DRWG NO.

SHEET 1 OF 1

OL-3PH9P25MM