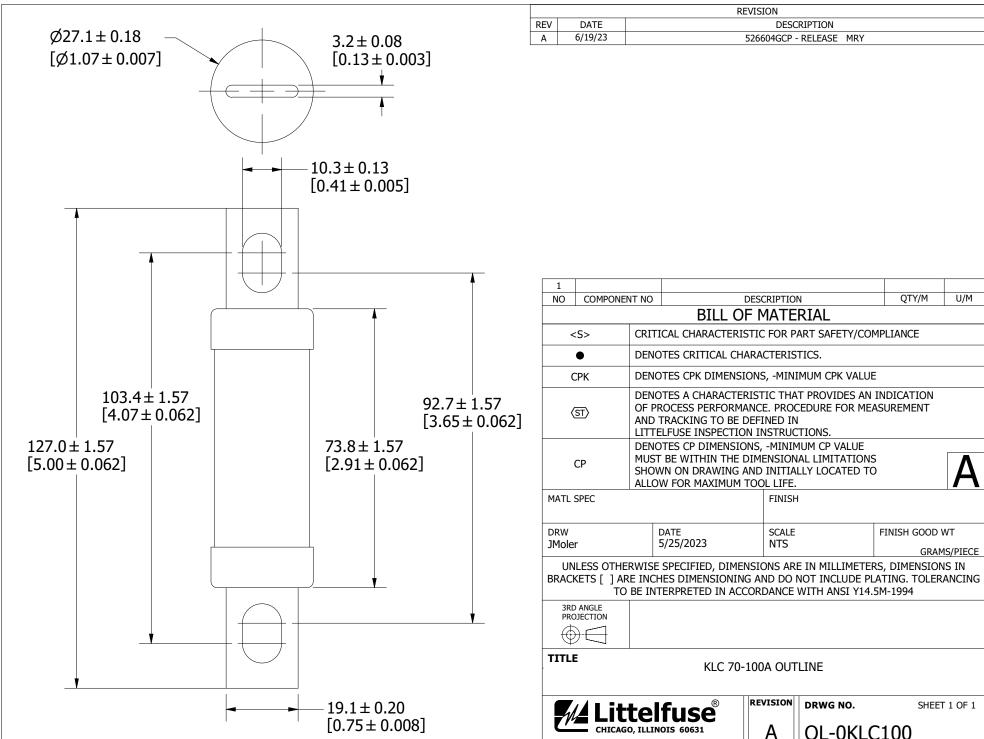

| REVISION |         |                         |  |  |  |  |  |
|----------|---------|-------------------------|--|--|--|--|--|
| REV      | DATE    | DESCRIPTION             |  |  |  |  |  |
| Α        | 6/19/23 | 526604GCP - RELEASE MRY |  |  |  |  |  |

| 1                |              |                                                                                                                                                                                                                                                                                                                                                                                                                     |              | QTY/M          |     |  |  |
|------------------|--------------|---------------------------------------------------------------------------------------------------------------------------------------------------------------------------------------------------------------------------------------------------------------------------------------------------------------------------------------------------------------------------------------------------------------------|--------------|----------------|-----|--|--|
| NO               | COMPONENT NO | DES                                                                                                                                                                                                                                                                                                                                                                                                                 | DESCRIPTION  |                | U/M |  |  |
| BILL OF MATERIAL |              |                                                                                                                                                                                                                                                                                                                                                                                                                     |              |                |     |  |  |
| <                | :S> CR       | CRITICAL CHARACTERISTIC FOR PART SAFETY/COMPLIANCE                                                                                                                                                                                                                                                                                                                                                                  |              |                |     |  |  |
|                  | • DE         | DENOTES CRITICAL CHARACTERISTICS.  DENOTES CPK DIMENSIONS, -MINIMUM CPK VALUE  DENOTES A CHARACTERISTIC THAT PROVIDES AN INDICATION OF PROCESS PERFORMANCE. PROCEDURE FOR MEASUREMENT AND TRACKING TO BE DEFINED IN LITTELFUSE INSPECTION INSTRUCTIONS.  DENOTES CP DIMENSIONS, -MINIMUM CP VALUE MUST BE WITHIN THE DIMENSIONAL LIMITATIONS SHOWN ON DRAWING AND INITIALLY LOCATED TO ALLOW FOR MAXIMUM TOOL LIFE. |              |                |     |  |  |
| (                | CPK DE       |                                                                                                                                                                                                                                                                                                                                                                                                                     |              |                |     |  |  |
| <                | ST OF AN     |                                                                                                                                                                                                                                                                                                                                                                                                                     |              |                |     |  |  |
|                  | CP MU<br>SH  |                                                                                                                                                                                                                                                                                                                                                                                                                     |              |                |     |  |  |
| MATL S           | SPEC         |                                                                                                                                                                                                                                                                                                                                                                                                                     | FINISH       |                |     |  |  |
| DRW              |              | DATE                                                                                                                                                                                                                                                                                                                                                                                                                | SCALE<br>NTS | FINISH GOOD WT |     |  |  |
| JMole            | r            | 5/25/2023                                                                                                                                                                                                                                                                                                                                                                                                           |              | GRAMS/PIECE    |     |  |  |

KLC 70-100A OUTLINE

REVISION

DRWG NO.

OL-0KLC100

SHEET 1 OF 1

3RD ANGLE PROJECTION