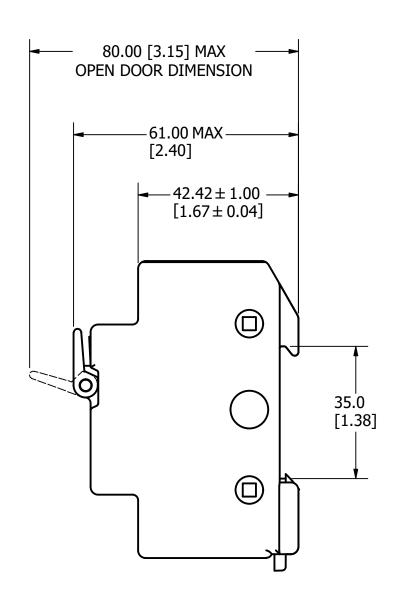

BRACKETS [ ] ARE INCHES DIMENSIONING AND DO NOT INCLUDE PLATING. TOLERANCING
TO BE INTERPRETED IN ACCORDANCE WITH ANSI Y14.5M-1994

LPSC002ID OUTLINE

DRWG NO.

OL-LPSC002ID

SHEET 1 OF 1

3RD ANGLE PROJECTION

 $\oplus \Box$ 