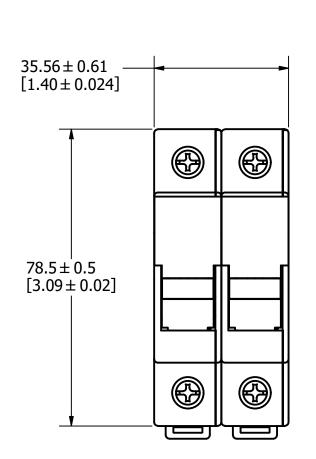

## **SPECIFICATIONS:**

**VOLTAGE RATING:** 600V

**AMP RATING:** 30 AMPERES

**INTERRUPT RATING:** 200kA

WIRE RANGE: #8-14 AWG STRANDED Cu ONLY UL CLASS B & CLASS C WIRE

#10-14 AWG SOLID Cu ONLY

**SUGGESTED TORQUE:** 2 N-m [17.7 IN-LB]

BRACKETS [ ] ARE INCHES DIMENSIONING AND DO NOT INCLUDE PLATING. TOLERANCING
TO BE INTERPRETED IN ACCORDANCE WITH ANSI Y14.5M-1994

LPSC002ID OUTLINE

DRWG NO.

OL-LPSC002ID

SHEET 1 OF 1

3RD ANGLE PROJECTION

 $\oplus \Box$ 