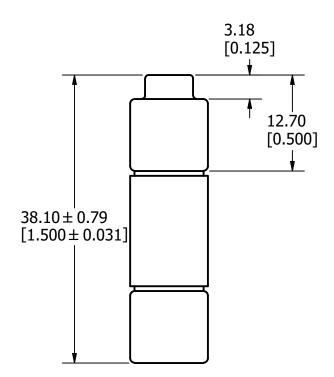

APPROX. SHIPPING WEIGHT: 10 FUSES = 0.20 LB

| 1                                                                                                                                                                                                               |                                                                                                                                                                        |          |                   |              |          |       |                          |  |  |  |
|-----------------------------------------------------------------------------------------------------------------------------------------------------------------------------------------------------------------|------------------------------------------------------------------------------------------------------------------------------------------------------------------------|----------|-------------------|--------------|----------|-------|--------------------------|--|--|--|
| NO                                                                                                                                                                                                              | NO COMPONEN                                                                                                                                                            |          |                   |              |          | QTY/M | U/M                      |  |  |  |
|                                                                                                                                                                                                                 | BILL OF MATERIAL                                                                                                                                                       |          |                   |              |          |       |                          |  |  |  |
| <s> CRITICAL CHARACTERISTIC FOR PART SAFETY/COMPLIANCE</s>                                                                                                                                                      |                                                                                                                                                                        |          |                   |              |          |       |                          |  |  |  |
| DENOTES CRITICAL CHARACTERISTICS.                                                                                                                                                                               |                                                                                                                                                                        |          |                   |              |          |       |                          |  |  |  |
| CPK DENOTES CPK DIMENSIONS, -MINIMUM CPK VA                                                                                                                                                                     |                                                                                                                                                                        |          |                   |              |          | UE    |                          |  |  |  |
| (ST) DENOTES A CHARACTERISTIC THAT PROVIDES AN INDICATION<br>OF PROCESS PERFORMANCE. PROCEDURE FOR MEASUREMENT<br>AND TRACKING TO BE DEFINED IN<br>LITTELFUSE INSPECTION INSTRUCTIONS.                          |                                                                                                                                                                        |          |                   |              |          |       |                          |  |  |  |
|                                                                                                                                                                                                                 | CP DENOTES CP DIMENSIONS, -MINIMUM CP VALUE<br>MUST BE WITHIN THE DIMENSIONAL LIMITATIONS<br>SHOWN ON DRAWING AND INITIALLY LOCATED TO<br>ALLOW FOR MAXIMUM TOOL LIFE. |          |                   |              |          |       |                          |  |  |  |
| MATL                                                                                                                                                                                                            | SPEC                                                                                                                                                                   |          |                   | FINISH       |          |       |                          |  |  |  |
| DRW<br>Jeff N                                                                                                                                                                                                   | DRW<br>Jeff Moler                                                                                                                                                      |          | DATE<br>5/14/2022 | SCALE<br>NTS |          |       | I GOOD WT<br>GRAMS/PIECE |  |  |  |
| UNLESS OTHERWISE SPECIFIED, DIMENSIONS ARE IN MILLIMETERS, DIMENSIONS IN<br>BRACKETS [] ARE INCHES DIMENSIONING AND DO NOT INCLUDE PLATING. TOLERANCIN<br>TO BE INTERPRETED IN ACCORDANCE WITH ANSI Y14.5M-1994 |                                                                                                                                                                        |          |                   |              |          |       |                          |  |  |  |
|                                                                                                                                                                                                                 | 3RD ANGLE<br>PROJECTION                                                                                                                                                |          |                   |              |          |       |                          |  |  |  |
| TITL                                                                                                                                                                                                            | TITLE CCMR 2/10 - 30A OUTLINE                                                                                                                                          |          |                   |              |          |       |                          |  |  |  |
|                                                                                                                                                                                                                 | // I i+-                                                                                                                                                               | tolfuco® |                   | REVISION     | DRWG NO. | SHEE  | T 1 OF 1                 |  |  |  |
| <b>Littelfuse</b><br>CHICAGO, ILLINOIS 60631                                                                                                                                                                    |                                                                                                                                                                        |          | Α                 | OL-CCM       | CMR030   |       |                          |  |  |  |