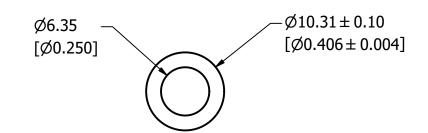

APPROX. SHIPPING WEIGHT: 10 FUSES = 0.20 LB

| 1                                                                                                                                                                                                               |                                                                                                                                                                        |          |                   |              |          |       |                          |  |  |  |
|-----------------------------------------------------------------------------------------------------------------------------------------------------------------------------------------------------------------|------------------------------------------------------------------------------------------------------------------------------------------------------------------------|----------|-------------------|--------------|----------|-------|--------------------------|--|--|--|
| NO                                                                                                                                                                                                              | NO COMPONEN                                                                                                                                                            |          |                   |              |          | QTY/M | U/M                      |  |  |  |
|                                                                                                                                                                                                                 | BILL OF MATERIAL                                                                                                                                                       |          |                   |              |          |       |                          |  |  |  |
| <s> CRITICAL CHARACTERISTIC FOR PART SAFETY/COMPLIANCE</s>                                                                                                                                                      |                                                                                                                                                                        |          |                   |              |          |       |                          |  |  |  |
| DENOTES CRITICAL CHARACTERISTICS.                                                                                                                                                                               |                                                                                                                                                                        |          |                   |              |          |       |                          |  |  |  |
| CPK DENOTES CPK DIMENSIONS, -MINIMUM CPK VA                                                                                                                                                                     |                                                                                                                                                                        |          |                   |              |          | UE    |                          |  |  |  |
| (ST) DENOTES A CHARACTERISTIC THAT PROVIDES AN INDICATION<br>OF PROCESS PERFORMANCE. PROCEDURE FOR MEASUREMENT<br>AND TRACKING TO BE DEFINED IN<br>LITTELFUSE INSPECTION INSTRUCTIONS.                          |                                                                                                                                                                        |          |                   |              |          |       |                          |  |  |  |
|                                                                                                                                                                                                                 | CP DENOTES CP DIMENSIONS, -MINIMUM CP VALUE<br>MUST BE WITHIN THE DIMENSIONAL LIMITATIONS<br>SHOWN ON DRAWING AND INITIALLY LOCATED TO<br>ALLOW FOR MAXIMUM TOOL LIFE. |          |                   |              |          |       |                          |  |  |  |
| MATL                                                                                                                                                                                                            | SPEC                                                                                                                                                                   |          |                   | FINISH       |          |       |                          |  |  |  |
| DRW<br>Jeff N                                                                                                                                                                                                   | DRW<br>Jeff Moler                                                                                                                                                      |          | DATE<br>5/14/2022 | SCALE<br>NTS |          |       | I GOOD WT<br>GRAMS/PIECE |  |  |  |
| UNLESS OTHERWISE SPECIFIED, DIMENSIONS ARE IN MILLIMETERS, DIMENSIONS IN<br>BRACKETS [] ARE INCHES DIMENSIONING AND DO NOT INCLUDE PLATING. TOLERANCIN<br>TO BE INTERPRETED IN ACCORDANCE WITH ANSI Y14.5M-1994 |                                                                                                                                                                        |          |                   |              |          |       |                          |  |  |  |
|                                                                                                                                                                                                                 | 3RD ANGLE<br>PROJECTION                                                                                                                                                |          |                   |              |          |       |                          |  |  |  |
| TITL                                                                                                                                                                                                            | TITLE CCMR 2/10 - 30A OUTLINE                                                                                                                                          |          |                   |              |          |       |                          |  |  |  |
|                                                                                                                                                                                                                 | // I i+-                                                                                                                                                               | tolfuco® |                   | REVISION     | DRWG NO. | SHEE  | T 1 OF 1                 |  |  |  |
| <b>Littelfuse</b><br>CHICAGO, ILLINOIS 60631                                                                                                                                                                    |                                                                                                                                                                        |          | Α                 | OL-CCM       | CMR030   |       |                          |  |  |  |